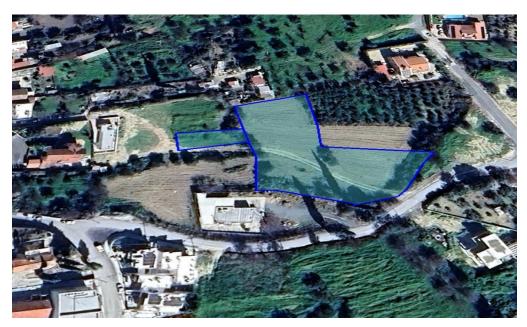

## 3,779m<sup>2</sup> Plot for Sale in Paramytha, Limassol District

Reference ID: #SA36571Price details: €720,000 +VATLand 3779 sq.m for sale in paramytha village, 15 minutes drive from Limassol district, there are plans for 12 town houses, there is permit for division to two big plots.

Amenities Location

Location: Paramytha Region: Limassol

Price: €720 000 + VAT

VAT Excluded

Title transfer fee None

Price per SQM €191.00/m²

Common expenses None