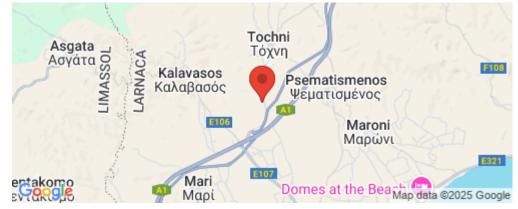

## 12,197m<sup>2</sup> Plot for Sale in Tochni, Larnaca District

Reference ID: #SA36569Price details: €450,000 +VATThis asset is a field in Tochni, Larnaca district, 15 minutes drive from Limassol district, with planning application soon for 72 flats(60 flats of 2-bedrooms and 12 studios).The asset is covered by all utility services (water, electricity and telecommunication). The asset falls within residential planning zone H4 with 40% building density, 25% coverage, 2 floors and a maximum height of 8,3m. PLUS V.A.T

#### Amenities

Location

Location: Tochni

Coordinates: 34.765411870393 / 33.320809729009

Region: Larnaca