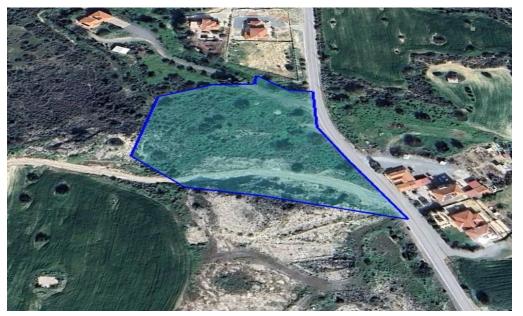

## 12,197m<sup>2</sup> Plot for Sale in Tochni, Larnaca District

Reference ID: #SA36569Price details: €450,000 +VATThis asset is a field in Tochni, Larnaca district, 15 minutes drive from Limassol district, with planning application soon for 72 flats(60 flats of 2-bedrooms and 12 studios).The asset is covered by all utility services (water, electricity and telecommunication). The asset falls within residential planning zone H4 with 40% building density, 25% coverage, 2 floors and a maximum height of 8,3m. PLUS V.A.T

| Property Info | Plot / Area Info |       | Additional info  |                |  |
|---------------|------------------|-------|------------------|----------------|--|
|               |                  |       | Reference Number | SA36569        |  |
|               | Plot area        | 12197 | Property type    | Land and Plots |  |
|               |                  |       | Condition        | Brand New      |  |
|               |                  |       |                  |                |  |