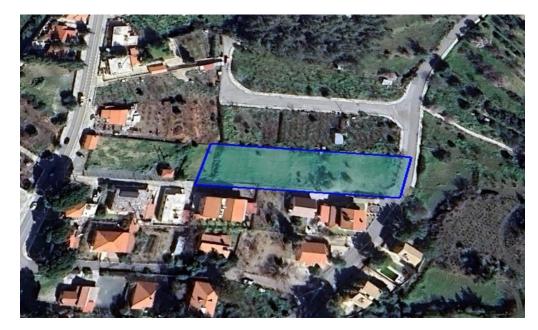

## 2,676m<sup>2</sup> Plot for Sale in Trimiklini, Limassol District

Reference ID: #SA36567Price details: €400,000 +VATLand 2676 sq.m for sale in Trimiklini village-25 minutes from Limassol district, 60% building density, with planning permit soon for 8 houses. This 2676 sq.m residential land, it is a great oppourtunity for investors or developers. The land is in a great location, close to supermarkets, pharmacies, bakeries, school and other amenities, offering both convenience and a peaceful environment. Plus, it enjoys beautiful views of the Troodos Mountains, making it even more attractive investment. PLUS V.A.T

| Property Info | Plot / Area Info |                  | Additional info  |                  |
|---------------|------------------|------------------|------------------|------------------|
|               |                  | Reference Number | Reference Number | SA36567          |
|               | Plot area        | 2676             | Property type    | Land and Plots   |
|               |                  |                  | Condition        | <b>Brand New</b> |