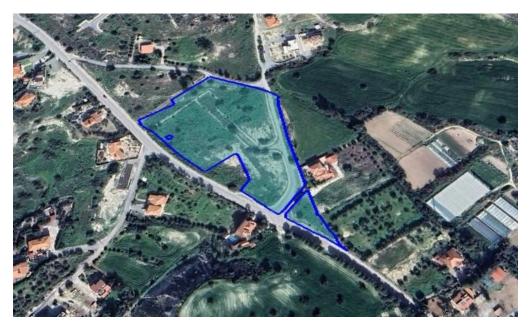

## 15,342m<sup>2</sup> Plot for Sale in Kalavasos, Larnaca District

Reference ID: #SA36564Price details: €1,400,000 +VATLand 15342 sq.m for sale in kalavasos, 15 minutes from Limassol, 60% building density with building permit for division of 20 plots, ideal for 110 flats of two bedrooms or 50 houses. The property falls within the Residential Planning Zone H3, with a building coefficient of 60%, coverage of 35%, and permission for 2 floors (8.3m) of construction. Plus VAT

Property Info
Plot / Area Info
Reference Number
SA36564
Plot area
15342
Property type
Land and Plots

Condition Brand New

Amenities Location

**Location:** Kalavasos Region: **Larnaca** 

Coordinates: 34.758362282287 / 33.30854419689