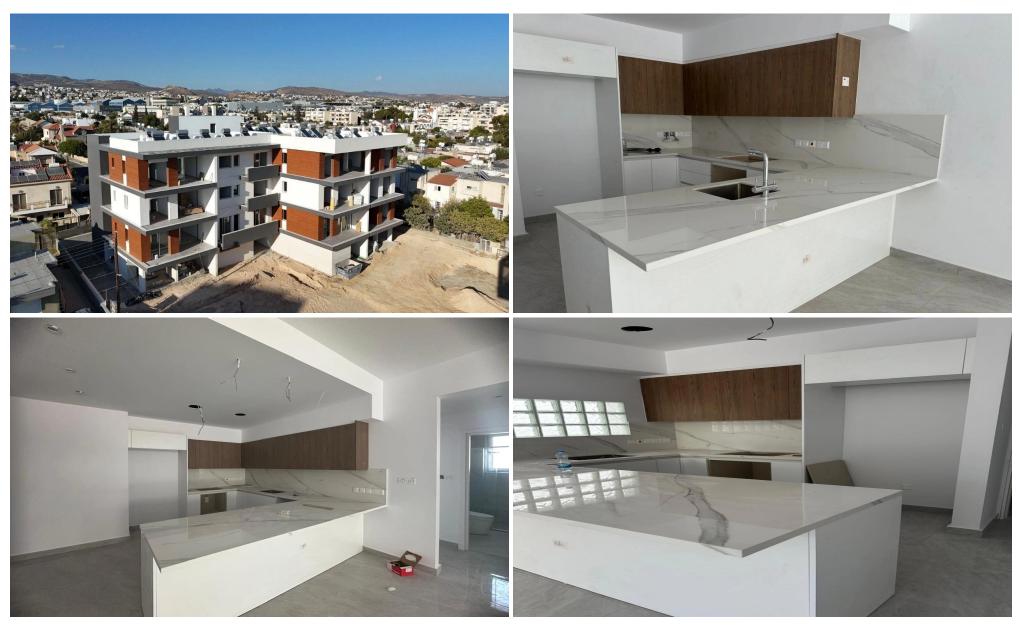

## 3 Bedroom Apartment for Sale in Limassol - Agios Athanasios

Reference ID: #SA36560Price details: €515,000 +VATAvailable for sale brand new 3 – bedroom apartment. The building is located at Agios Athanasios, in a very privileged area between Agios Athanasios and Kolonakiou avenue. In the surrounding area, you can find evrything you need such as banks, pharmacies, supermarkets, shops, etc. Also is offering easy access to the Highway. Available one 3 – bedroom apartment located on the third floor of the building. Consists of a spacious open plan living and dining area, a separate kitchen, three bedrooms which one of them is en-suite master bedroom.

Property Info Plot / Area Info

Covered Area **133** Floor Number **3** 

**Additional info** 

Reference Number **SA36560** 

Property type **Apartment** 

Condition Brand New

Construction Year **2025** 

Bathrooms 2