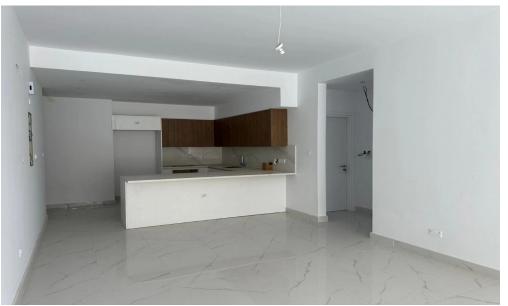

## 3 Bedroom Apartment for Sale in Limassol - Agios Athanasios

Reference ID: #SA36560Price details: €515,000 +VATAvailable for sale brand new 3 – bedroom apartment. The building is located at Agios Athanasios, in a very privileged area between Agios Athanasios and Kolonakiou avenue. In the surrounding area, you can find evrything you need such as banks, pharmacies, supermarkets, shops, etc. Also is offering easy access to the Highway. Available one 3 – bedroom apartment located on the third floor of the building. Consists of a spacious open plan living and dining area, a separate kitchen, three bedrooms which one of them is en-suite master bedroom.