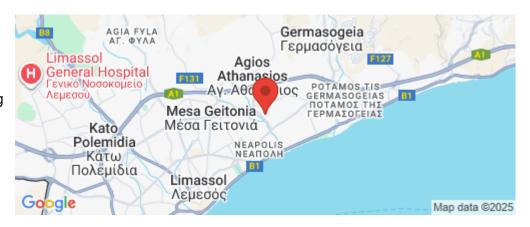

**Amenities Location** 

**Location:** Limassol - Agios Athanasios Region: **Limassol** 

Coordinates: 34.699084063434 / 33.064021425071

**Price: €515 000 + VAT** 

VAT for this property is €25,750 or €97,850. VAT usually is 19%. If it is your first purchase of property, you can have VAT reduced to 5% for the first 150sq.m. of the property.