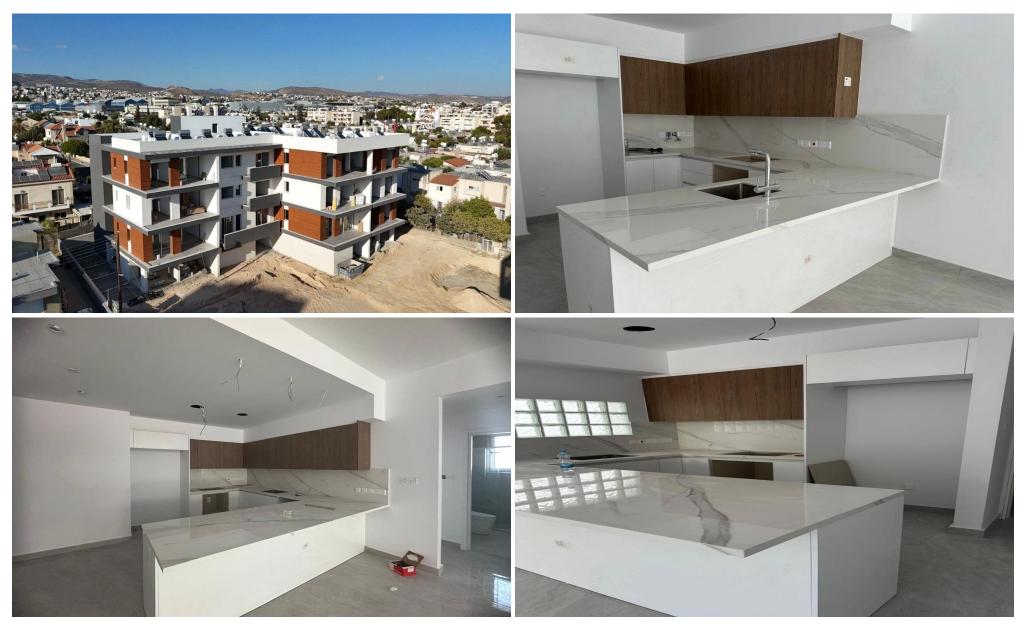

## 2 Bedroom Apartment for Sale in Limassol - Agios Athanasios

Reference ID: #SA36559Price details: €388.000 +VATAvailable for sale brand new 2 - bedroom apartments. The building is located at Agios Athanasios, in a very privileged area between Agios Athanasios and Kolonakiou avenu. In the surrounding area, you can find evrything you need such as banks, pharmacies, supermarkets, shops, etc. Also is offering easy access to the Highway. Available two 2 - bedroom apartments located on the third floor of the building. Consists of a spacious open plan living and dining area, a separate kitchen, two bedrooms which one of them is en- suite master bedroom.

**Property Info** 

Covered Area 90 Floor Number 3

**Amenities** 

Plot / Area Info

Location

Region: **Limassol Location:** Limassol - Agios Athanasios

Coordinates: 34.698987413231 / 33.064165573661