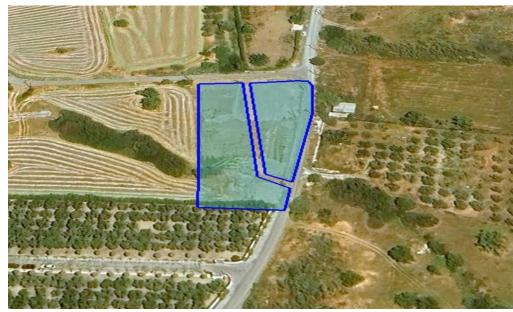

## 2,936m<sup>2</sup> Plot for Sale in Moni, Limassol District

Reference ID: #SA36556Price details: €149,000Field 2936 sqm for sale in Moni Community in Limassol District next to villas, with electricity water and telephone.It is located 600m from the Limassol – Nicosia motorway and nearby all amenities such as schools, supermarkets and other facilities. Three minutes from the sea and easily accessible.Building Density: 6%Building Coverage: 6%NO VAT

| Property Info | Plot / Area Info |      | Additional info  |                |  |
|---------------|------------------|------|------------------|----------------|--|
|               |                  |      | Reference Number | SA36556        |  |
|               | Plot area        | 2936 | Property type    | Land and Plots |  |
|               |                  |      | Condition        | Pre-Owned      |  |
|               |                  |      |                  |                |  |