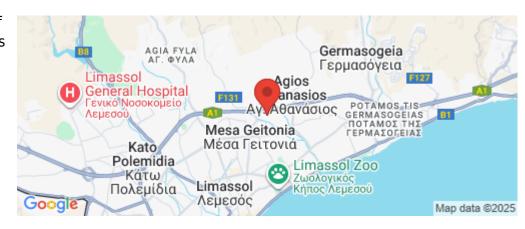

**Amenities Location** 

**Location:** Limassol - Mesa Geitonia Region: **Limassol** 

Coordinates: 34.704187567499 / 33.051361138242

**Price: €461 900 + VAT** 

VAT for this property is **€23,095** or **€87,761**. VAT usually is 19%. If it is your first purchase of property, you can have VAT reduced to 5% for the first 150sq.m. of the property.