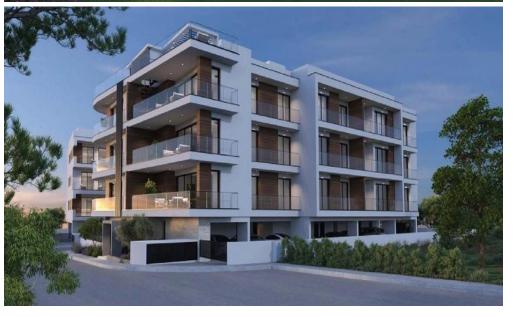

## 2 Bedroom Apartment for Sale in Limassol - Mesa Geitonia

Reference ID: #SA36554Price details: €461,900 +VATProject comprised of two apartment blocks, situated on the boundary between Ayios Athanasios and Mesa Geitonia near Superhome Center.The location offers quick access to the highway, commercial zones, and a variety of retail and entertainment amenities, while being nestled in a quiet and safe residential area.The area's future is promising for investors, with major projects such as the new Limassol Mall in Linopetra and multiple commercial developments along Spyrou Kyprianou Avenue set to drive demand.Prospective owners can choose between 1, 2 and 3 bedroom apartments as well as 2 and 3 bedroom penthouses that enjoy their own privat...