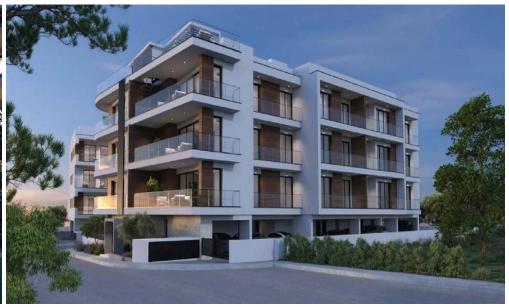

## 3 Bedroom Apartment for Sale in Limassol - Mesa Geitonia

Reference ID: #SA36553Price details: €471,800 +VATProject comprised of two apartment blocks, situated on the boundary between Ayios Athanasios and Mesa Geitonia near Superhome Center.The location offers quick access to the highway, commercial zones, and a variety of retail and entertainment amenities, while being nestled in a quiet and safe residential area.The area's future is promising for investors, with major projects such as the new Limassol Mall in Linopetra and multiple commercial developments along Spyrou Kyprianou Avenue set to drive demand.Prospective owners can choose between 1, 2 and 3 bedroom apartments as well as 2 and 3 bedroom penthouses that enjoy their own privat...