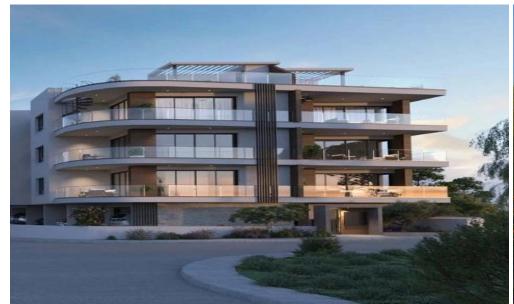

## 3 Bedroom Apartment for Sale in Limassol - Mesa Geitonia

Reference ID: #SA36553Price details: €471,800 +VATProject comprised of two apartment blocks, situated on the boundary between Ayios Athanasios and Mesa Geitonia near Superhome Center.The location offers quick access to the highway, commercial zones, and a variety of retail and entertainment amenities, while being nestled in a quiet and safe residential area.The area's future is promising for investors, with major projects such as the new Limassol Mall in Linopetra and multiple commercial developments along Spyrou Kyprianou Avenue set to drive demand.Prospective owners can choose between 1, 2 and 3 bedroom apartments as well as 2 and 3 bedroom penthouses that enjoy their own privat...