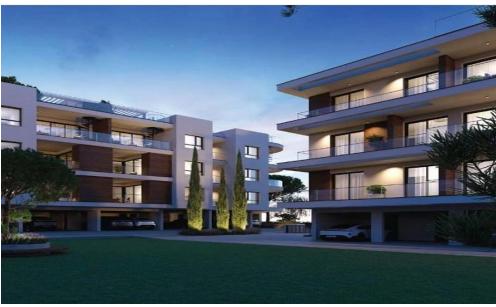

## 3 Bedroom Apartment for Sale in Limassol - Mesa Geitonia

Reference ID: #SA36553Price details: €471,800 +VATProject comprised of two apartment blocks, situated on the boundary between Ayios Athanasios and Mesa Geitonia near Superhome Center.The location offers quick access to the highway, commercial zones, and a variety of retail and entertainment amenities, while being nestled in a quiet and safe residential area.The area's future is promising for investors, with major projects such as the new Limassol Mall in Linopetra and multiple commercial developments along Spyrou Kyprianou Avenue set to drive demand.Prospective owners can choose between 1, 2 and 3 bedroom apartments as well as 2 and 3 bedroom penthouses that enjoy their own privat...