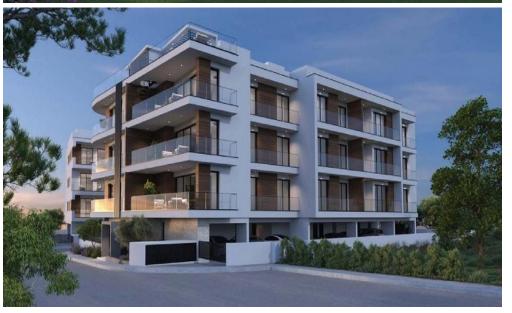

## 2 Bedroom Apartment for Sale in Limassol - Mesa Geitonia

Reference ID: #SA36552Price details: €345,400 +VATProject comprised of two apartment blocks, situated on the boundary between Ayios Athanasios and Mesa Geitonia near Superhome Center.The location offers quick access to the highway, commercial zones, and a variety of retail and entertainment amenities, while being nestled in a quiet and safe residential area.The area's future is promising for investors, with major projects such as the new Limassol Mall in Linopetra and multiple commercial developments along Spyrou Kyprianou Avenue set to drive demand.Prospective owners can choose between 1, 2 and 3 bedroom apartments as well as 2 and 3 bedroom penthouses that enjoy their own privat...