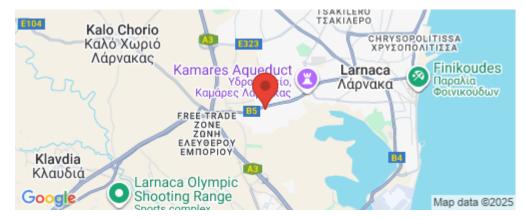

e peaceful and well-developed neighbourhood of Aradippou in Larnaca, this brand-new residential development offers a perfect blend of modern design, refined architecture, and superior construction quality — delivering both style and comfort for contemporary living. The three-storey project includes a selection of one- and two-bedroom apartments, along with exclusive penthouses that feature private rooftop terraces complete with designated barbecue areas — ideal for outdoor relaxation and enjoying the mild Mediterranean climate. With open-plan kitchens and living spaces, expansive balconies, and panoramic doubleglazed windows, each home is designed to feel spacious...

Property Info Plot / Area Info

Covered Area 91

Amenities

#### Location

Region: Larnaca Coordinates: 34.9089 / 33.5858



#### **Additional info**

| Reference Number  | f23706    |
|-------------------|-----------|
| Property type     | Apartment |
| Construction Year | 2027      |
| Bathrooms         | 2         |



### Price: €255 000 + VAT

VAT for this property is €12,750 or €48,450. VAT usually is 19%. If it is your first purchase of property, you can have VAT reduced to 5% for the first 150sq.m. of the property.

| VAT | Excluded | Title transfer fee | ~€6 800.00               | Common expenses | None |
|-----|----------|--------------------|--------------------------|-----------------|------|
|     |          | Price per SQM      | €2 802.00/m <sup>2</sup> |                 | NOTE |

### **Representative: Cyprus Sotheby's International Realty**

| Registration number | 1013  | Email      | info@cyp