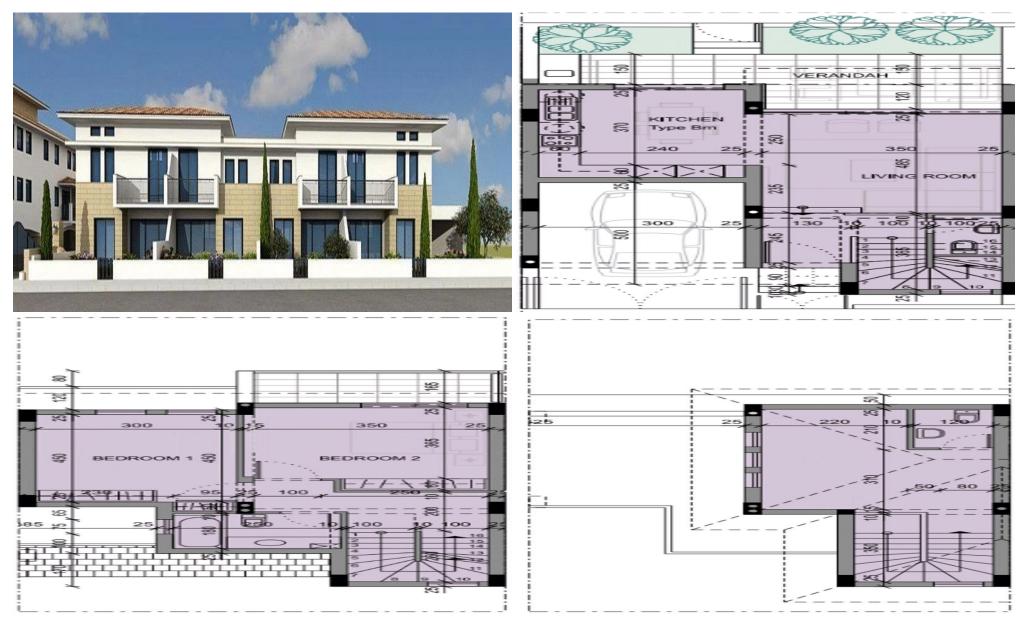

## 3 Bedroom House for Sale in Tersefanou, Larnaca District

Three Bedroom Townhouse For Sale in Tersefanou, Larnaca – Title Deeds (New Build Process) Last remaining 3 Bedroom Townhouse!! – House 3 This complex of four houses include 3/4 bedrooms, en suite, main bathroom, guest toilet, spacious kitchen & living room. Uniquely, a fourth toilet with shower facilities is available on the attic level with copious space for storage for an extra bedroom/ study. Surrounded by natural landscapes with sea views to the south and the mountains to the west, this is a unique investment Opportunity. These semi detached houses come with distinctive Mediterranean architecture and are set in private gardens with individual ent...

| Property Info |    | Plot / Area Info |     | Additional info  |                  |
|---------------|----|------------------|-----|------------------|------------------|
|               |    |                  |     | Reference Number | llh040n3         |
| Covered Area  | 98 | Plot area        | 153 | Property type    | House            |
|               |    | Pool             | Yes | Condition        | <b>Brand New</b> |
|               |    |                  |     | Bathrooms        | 3                |