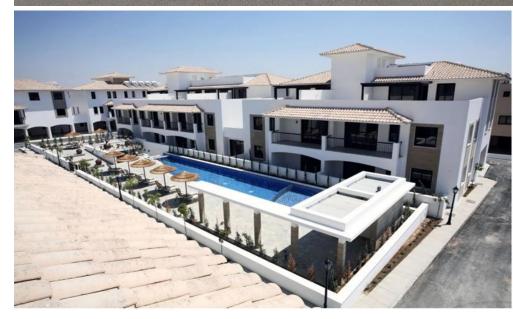

## 3 Bedroom House for Sale in Tersefanou, Larnaca District

Three Bedroom Townhouse For Sale in Tersefanou, Larnaca – Title Deeds (New Build Process) Last remaining 3 Bedroom Townhouse!! – House 3 This complex of four houses include 3/4 bedrooms, en suite, main bathroom, guest toilet, spacious kitchen & living room. Uniquely, a fourth toilet with shower facilities is available on the attic level with copious space for storage for an extra bedroom/ study. Surrounded by natural landscapes with sea views to the south and the mountains to the west, this is a unique investment Opportunity. These semi detached houses come with distinctive Mediterranean architecture and are set in private gardens with individual ent...