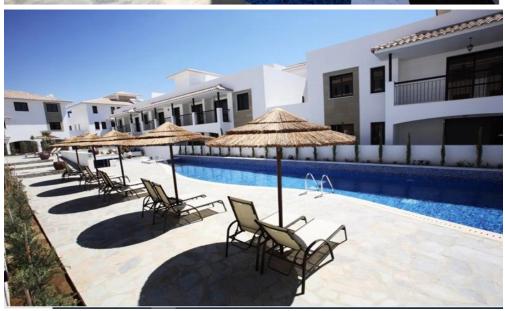

## 3 Bedroom House for Sale in Tersefanou, Larnaca District

Three Bedroom Townhouse For Sale in Tersefanou, Larnaca – Title Deeds (New Build Process) Last remaining 3 Bedroom Townhouse!! – House 3 This complex of four houses include 3/4 bedrooms, en suite, main bathroom, guest toilet, spacious kitchen & living room. Uniquely, a fourth toilet with shower facilities is available on the attic level with copious space for storage for an extra bedroom/ study. Surrounded by natural landscapes with sea views to the south and the mountains to the west, this is a unique investment Opportunity. These semi detached houses come with distinctive Mediterranean architecture and are set in private gardens with individual ent...

| Property Info |    | Plot / Area Info |     | Additional info  |                  |
|---------------|----|------------------|-----|------------------|------------------|
|               |    |                  |     | Reference Number | llh040n3         |
| Covered Area  | 98 | Plot area        | 153 | Property type    | House            |
|               |    | Pool             | Yes | Condition        | <b>Brand New</b> |
|               |    |                  |     | Bathrooms        | 3                |