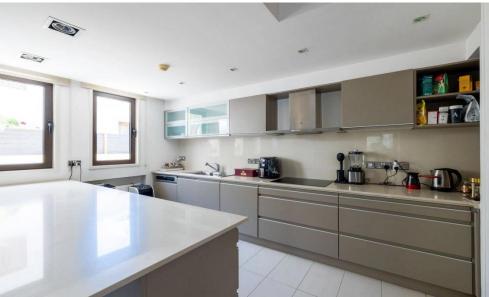

The ground floor features a bright lounge, open living and dining areas, a spacious separate kitchen with an additional sitting and dining space, a kitchenette/utility room, and a guest WC.

Upstairs, the master bedroom offers an en-suite shower and access to a private veranda, while three more bedrooms share a modern, fully equipped family bathroom. Quality materials such as solid wood flooring and elegant finishes create a warm and refin...