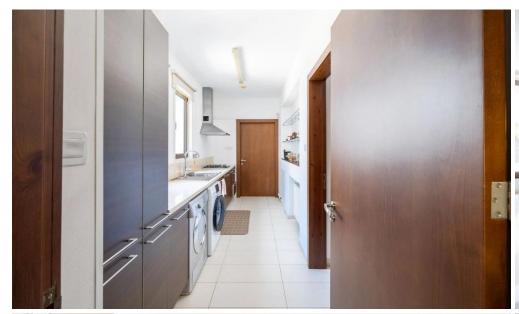

The ground floor features a bright lounge, open living and dining areas, a spacious separate kitchen with an additional sitting and dining space, a kitchenette/utility room, and a guest WC.

Upstairs, the master bedroom offers an en-suite shower and access to a private veranda, while three more bedrooms share a modern, fully equipped family bathroom. Quality materials such as solid wood flooring and elegant finishes create a warm and refin...