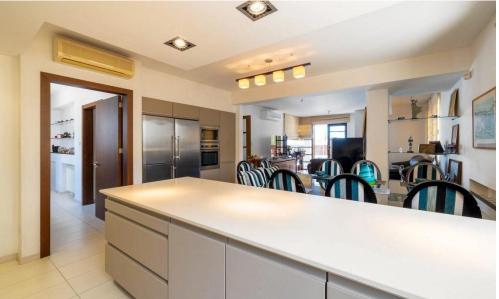

The ground floor features a bright lounge, open living and dining areas, a spacious separate kitchen with an additional sitting and dining space, a kitchenette/utility room, and a guest WC.

Upstairs, the master bedroom offers an en-suite shower and access to a private veranda, while three more bedrooms share a modern, fully equipped family bathroom. Quality materials such as solid wood flooring and elegant finishes create a warm and refin...