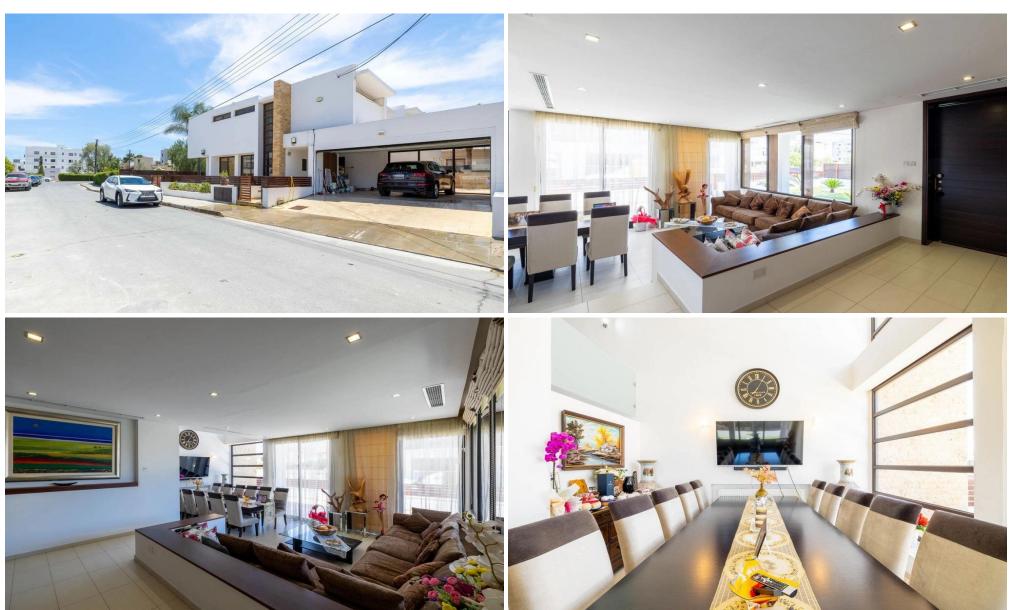

## 4 Bedroom House for Sale in Vergina, Larnaca District

This beautifully maintained 4-bedroom villa is nestled in the serene neighborhood of Vergina in Larnaca. Showcasing contemporary architecture and luxurious finishes, the property is fully move-in ready and ideal for comfortable family living.

The ground floor features a bright lounge, open living and dining areas, a spacious separate kitchen with an additional sitting and dining space, a kitchenette/utility room, and a guest WC.

Upstairs, the master bedroom offers an en-suite shower and access to a private veranda, while three more bedrooms share a modern, fully equipped family bathroom. Quality materials such as solid wood flooring and elegant finishes create a warm and refin...