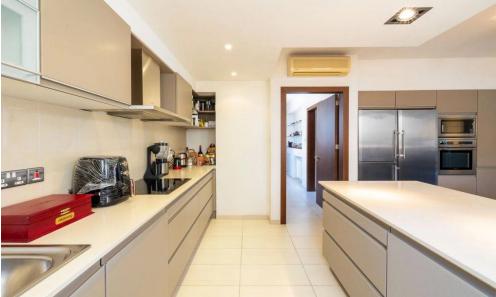

The ground floor features a bright lounge, open living and dining areas, a spacious separate kitchen with an additional sitting and dining space, a kitchenette/utility room, and a guest WC.

Upstairs, the master bedroom offers an en-suite shower and access to a private veranda, while three more bedrooms share a modern, fully equipped family bathroom. Quality materials such as solid wood flooring and elegant finishes create a warm and refin...