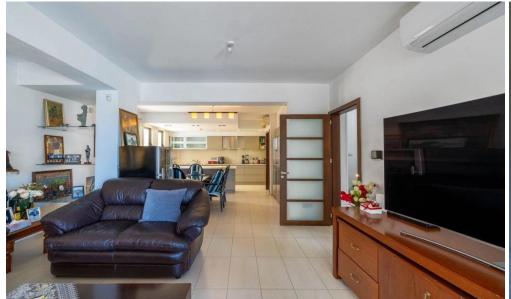

The ground floor features a bright lounge, open living and dining areas, a spacious separate kitchen with an additional sitting and dining space, a kitchenette/utility room, and a guest WC.

Upstairs, the master bedroom offers an en-suite shower and access to a private veranda, while three more bedrooms share a modern, fully equipped family bathroom. Quality materials such as solid wood flooring and elegant finishes create a warm and refin...