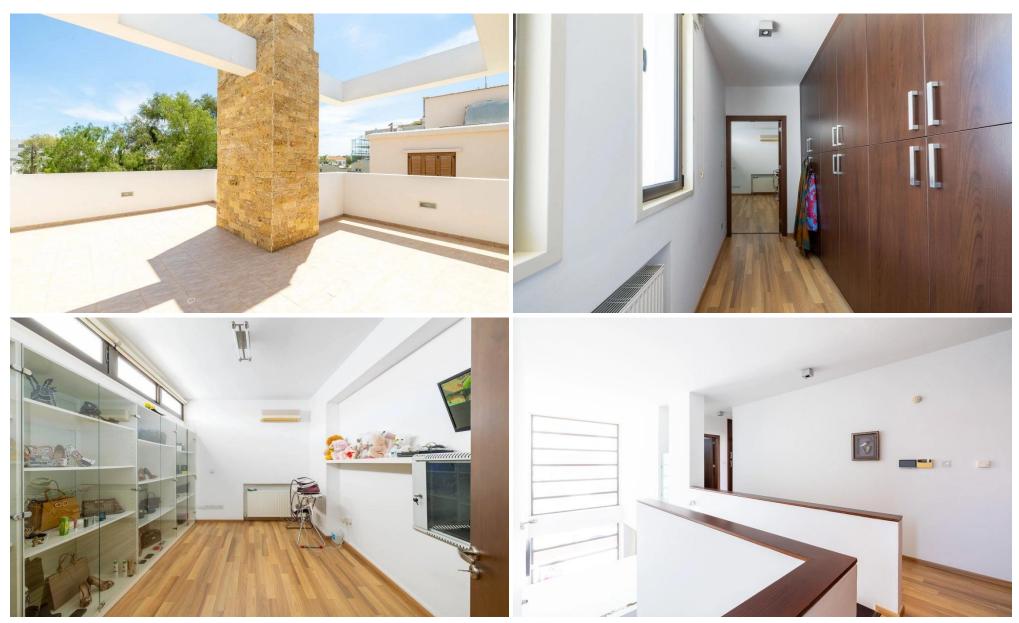

The ground floor features a bright lounge, open living and dining areas, a spacious separate kitchen with an additional sitting and dining space, a kitchenette/utility room, and a guest WC.

Upstairs, the master bedroom offers an en-suite shower and access to a private veranda, while three more bedrooms share a modern, fully equipped family bathroom. Quality materials such as solid wood flooring and elegant finishes create a warm and refin...