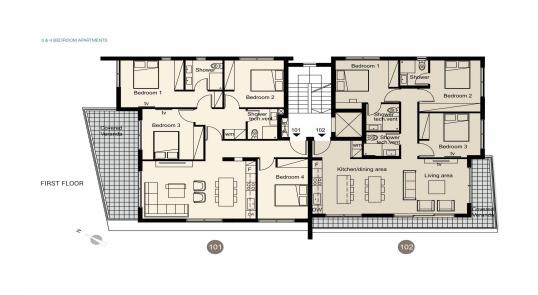

## 4 Bedroom Apartment for Sale in Paphos - Anavargos

This is a modern residential 4 bedroom apartment for sale in the village of Petridia in the district of Paphos.

The apartment enjoys its own covered verandas.

The residents will be able to enjoy easy access to public and private schools, public and private healthcare while being only 7 minutes' drive for Paphos City Centre.

| Property Info          |     | Plot / Area Info |              | <b>Additional info</b>     |                |
|------------------------|-----|------------------|--------------|----------------------------|----------------|
| Covered Area           | 159 |                  |              | Reference Number           | 5830           |
| Covered Veranda        | 20  | Parking          | Covered, Yes |                            |                |
| Floor Number           | 1   | raikilly         |              | Property type<br>Bathrooms | Apartment<br>2 |
| Total Number of Floors | 2   |                  |              |                            |                |