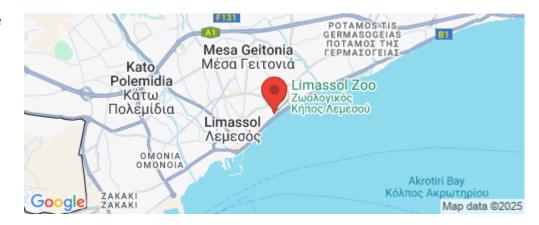

**Amenities** 

Location

Location: Agia Triada

Coordinates: 34.681940490553 / 33.054395921466

Region: **Limassol** 

Price: €670 000 + VAT

VAT for this property is €33,500 or €127,300. VAT usually is 19%. If it is your first purchase of property, you can have VAT reduced to 5% for the first 150sq.m. of the property.