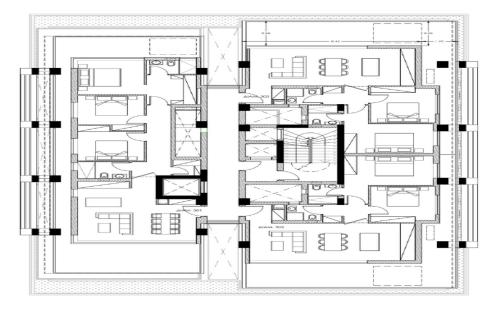

| Property Info          |                        | Plot / Area Info |              | <b>Additional info</b> |           |
|------------------------|------------------------|------------------|--------------|------------------------|-----------|
| Covered Area           | 114                    |                  |              |                        |           |
| Covered Veranda        | 34                     |                  |              |                        |           |
| Uncovered Veranda      | 5                      |                  |              | Defense en Niverh      | - F024    |
| Floor Number           | 3                      | Parking          | Covered, Yes | Reference Numb         |           |
| Total Number of Floors | 5                      |                  |              | Property type          | Apartment |
| Energy Efficiency      | A                      |                  |              | Bathrooms              | 2         |
| Heating                | Underfloor Heating, Ye | es               |              |                        |           |
| Air Conditioning       | All rooms, Yes         |                  |              |                        |           |