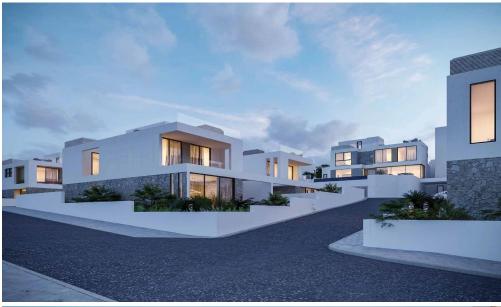

## 4 Bedroom House for Sale in Germasogeia, Limassol District

4 detached exclusive villas. Each villa has 3-4 bedrooms with a unique design and roof garden. Plot sizes 300 – 500 m2 each. Excellent views of Limassol Bay.