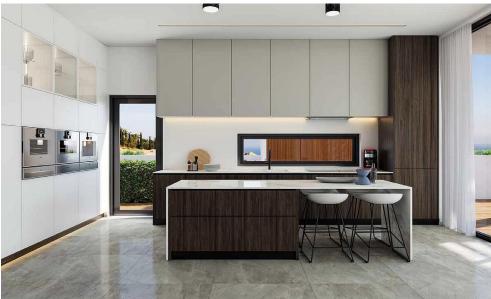

The ground floor features bright and airy living spaces, including a spacious open-plan kitchen and dining area fitted with suspended ceilings are

The ground floor features bright and airy living spaces, including a spacious open-plan kitchen and dining area fitted with suspended ceilings and high-quality Spanish or Italian tiles. These open out onto the front garden and veranda.