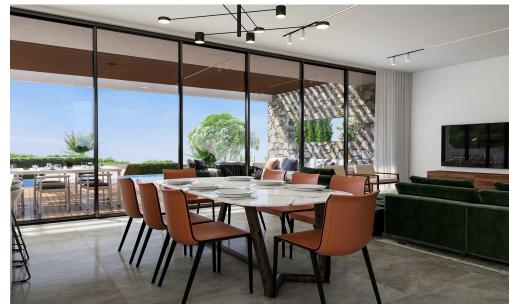

The ground floor features bright and airy living spaces, including a spacious open-plan kitchen and dining area fitted with suspended ceilings are

The ground floor features bright and airy living spaces, including a spacious open-plan kitchen and dining area fitted with suspended ceilings and high-quality Spanish or Italian tiles. These open out onto the front garden and veranda.