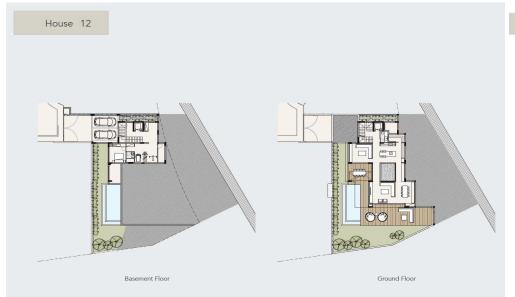

The ground floor features bright and airy living spaces, including a spacious open-plan kitchen and dining area fitted with suspended ceilings are

The ground floor features bright and airy living spaces, including a spacious open-plan kitchen and dining area fitted with suspended ceilings and high-quality Spanish or Italian tiles. These open out onto the front garden and veranda.