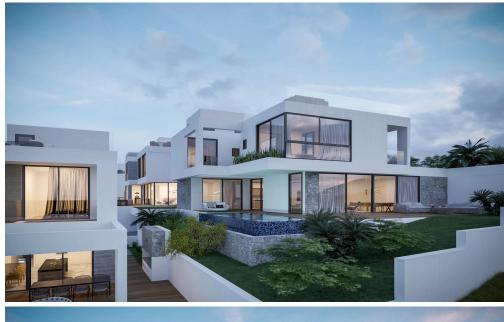

## 4 Bedroom House for Sale in Germasogeia, Limassol District

4 detached exclusive villas. Each villa has 3-4 bedrooms with a unique design and roof garden. Plot sizes 300 – 500 m2 each. Excellent views of Limassol Bay.

×

The interiors of each residence are designed with special care and attention and fitted throughout with premium quality materials and finishes, uncompromising in both excellence and style, and promising residents a lifestyle of unparalleled world-class elegance.

The ground floor features bright and airy living spaces, including a spacious open-plan kitchen and dining area fitted with suspended ceilings are

The ground floor features bright and airy living spaces, including a spacious open-plan kitchen and dining area fitted with suspended ceilings and high-quality Spanish or Italian tiles. These open out onto the front garden and veranda.