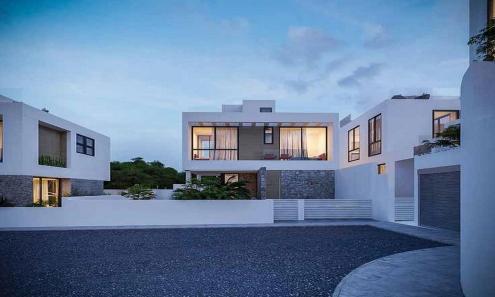

## 4 Bedroom House for Sale in Germasogeia, Limassol District

4 detached exclusive villas. Each villa has 3-4 bedrooms with a unique design and roof garden. Plot sizes 300 – 500 m2 each. Excellent views of Limassol Bay.