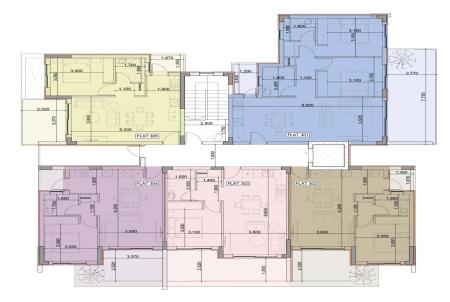

## 2 Bedroom Apartment for Sale in Ypsonas, Limassol District

Penthouse for sale in the area of Ypsonas, Limassol. The complex offers fifteen carefully designed apartments – twelve with 1 bedroom and three with 2 bedrooms – spread over three floors. The apartments combine high-end design, finishes and the latest trends using high-quality materials and plumbing. Each apartment in the complex is designed with maximum comfort in mind. The project includes an open-plan living room and kitchen, as well as a spacious terrace. In addition, there are parking spaces and storage rooms for each apartment. There is also a roof garden. This energy-efficient complex is rated "A", which significantly reduces utility costs. The complex is locat...