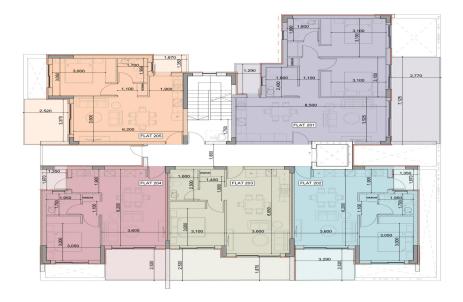

## 2 Bedroom Apartment for Sale in Ypsonas, Limassol District

Apartment for sale in the area of Ypsonas, Limassol. The complex offers fifteen carefully designed apartments – twelve with 1 bedroom and three with 2 bedrooms – spread over three floors. The apartments combine high-end design, finishes and the latest trends using high-quality materials and plumbing. Each apartment in the complex is designed with maximum comfort in mind. The project includes an open-plan living room and kitchen, as well as a spacious terrace. In addition, there are parking spaces and storage rooms for each apartment. This energy-efficient complex is rated "A", which significantly reduces utility costs. The complex is located close to all necessary amen...

| Property Info     |             | Plot / Area Info |              | Additional info  |                  |
|-------------------|-------------|------------------|--------------|------------------|------------------|
| Covered Area      | 103         |                  |              | Reference Number | 156943           |
| Furnishing        | Unfurnished | Parking          | Covered, Yes | Property type    | <b>Apartment</b> |
| Energy Efficiency | A           |                  |              | Condition        | <b>Brand New</b> |
| Air Conditioning  | No          |                  |              | Bathrooms        | 2                |