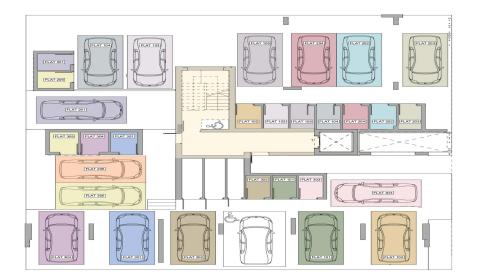

## 2 Bedroom Apartment for Sale in Ypsonas, Limassol District

Apartment for sale in the area of Ypsonas, Limassol. The complex offers fifteen carefully designed apartments – twelve with 1 bedroom and three with 2 bedrooms – spread over three floors. The apartments combine high-end design, finishes and the latest trends using high-quality materials and plumbing. Each apartment in the complex is designed with maximum comfort in mind. The project includes an open-plan living room and kitchen, as well as a spacious terrace. In addition, there are parking spaces and storage rooms for each apartment. This energy-efficient complex is rated "A", which significantly reduces utility costs. The complex is located close to all necessary amen...

| Property Info     |             | Plot / Area Info |              | Additional info  |                  |
|-------------------|-------------|------------------|--------------|------------------|------------------|
| Covered Area      | 103         |                  |              | Reference Number | 156943           |
| Furnishing        | Unfurnished | Parking          | Covered, Yes | Property type    | <b>Apartment</b> |
| Energy Efficiency | A           |                  |              | Condition        | <b>Brand New</b> |
| Air Conditioning  | No          |                  |              | Bathrooms        | 2                |