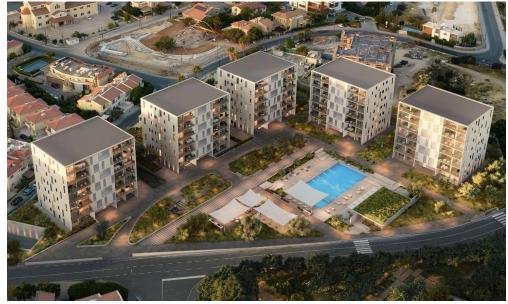

## 1 Bedroom Apartment for Sale in Germasogeia, Limassol District

A modern apartment for sale in a new business class complex in the Germasogeia area. Comfortable layout: a spacious bedroom, a living room, a kitchen, a bathroom and a covered veranda with a seating area. The apartments will have high-quality finishes, a laundry area, lighting systems, solar panels, underfloor heating, VRV air conditioning, and thoughtful ergonomics. Advantages of the complex: Closed protected area; Large green plot with swimming pools, relaxation areas and BBQ; Gym, playground, sauna; Underground parking with ventilation and climate control; Modern engineering systems; The sea is within walking distance; Most of the apartments have sea views. Convenient access to the highway and ...