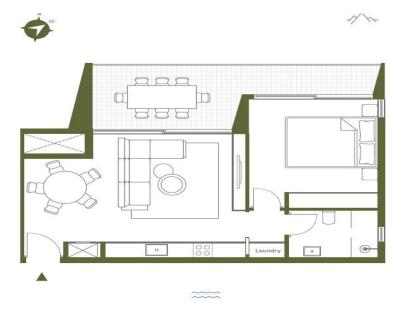

## 1 Bedroom Apartment for Sale in Germasogeia, Limassol District

A modern apartment for sale in a new business class complex in the Germasogeia area. Comfortable layout: a spacious bedroom, a living room, a kitchen, a bathroom and a covered veranda with a seating area. The apartments will have high-quality finishes, a laundry area, lighting systems, solar panels, underfloor heating, VRV air conditioning, and thoughtful ergonomics. Advantages of the complex: Closed protected area; Large green plot with swimming pools, relaxation areas and BBQ; Gym, playground, sauna; Underground parking with ventilation and climate control; Modern engineering systems; The sea is within walking distance; Most of the apartments have sea views. Convenient access to the highway and ...