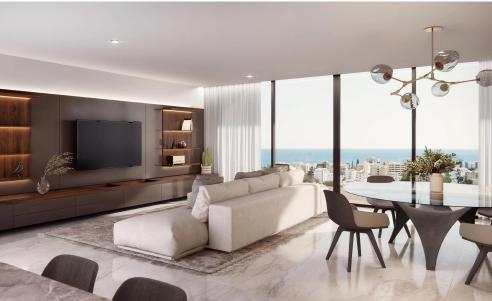

## 1 Bedroom Apartment for Sale in Germasogeia, Limassol District

A modern apartment for sale in a new business class complex in the Germasogeia area. Comfortable layout: a spacious bedroom, a living room, a kitchen, a bathroom and a covered veranda with a seating area. The apartments will have high-quality finishes, a laundry area, lighting systems, solar panels, underfloor heating, VRV air conditioning, and thoughtful ergonomics. Advantages of the complex: Closed protected area; Large green plot with swimming pools, relaxation areas and BBQ; Gym, playground, sauna; Underground parking with ventilation and climate control; Modern engineering systems; The sea is within walking distance; Most of the apartments have sea views. Convenient access to the highway and ...