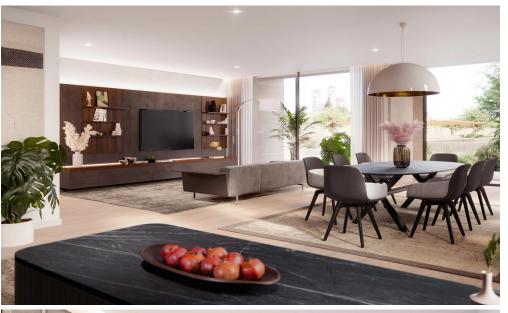

## 1 Bedroom Apartment for Sale in Germasogeia, Limassol District

A modern apartment for sale in a new business class complex in the Germasogeia area. Comfortable layout: a spacious bedroom, a living room, a kitchen, a bathroom and a covered veranda with a seating area. The apartments will have high-quality finishes, a laundry area, lighting systems, solar panels, underfloor heating, VRV air conditioning, and thoughtful ergonomics. Advantages of the complex: Closed protected area; Large green plot with swimming pools, relaxation areas and BBQ; Gym, playground, sauna; Underground parking with ventilation and climate control; Modern engineering systems; The sea is within walking distance; Most of the apartments have sea views. Convenient access to the highway and ...