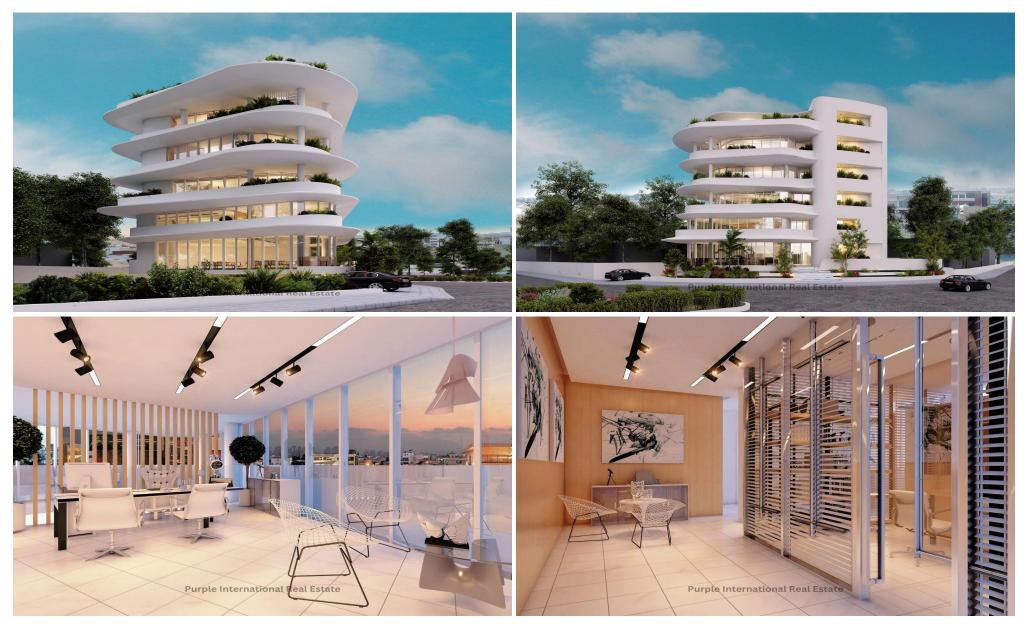

## 547m<sup>2</sup> Office for Sale in Paphos District

This modern commercial building is located at the entrance of Paphos town just a short distance from the city center. Educational institutes, banks, shops, offices, coffee shops and food outlets surround this contemporary commercial development making it an ideal investment for high ROI.

| Property Info    |                      | Plot / Area Info |              | Additional info  |                  |
|------------------|----------------------|------------------|--------------|------------------|------------------|
| Covered Area     | 547                  |                  |              | Reference Number | 10783            |
| Heating          | Central Heating, Yes | Parking          | Covered, Yes | Property type    | Office           |
| Air Conditioning | All rooms, Yes       |                  |              | Condition        | <b>Brand New</b> |