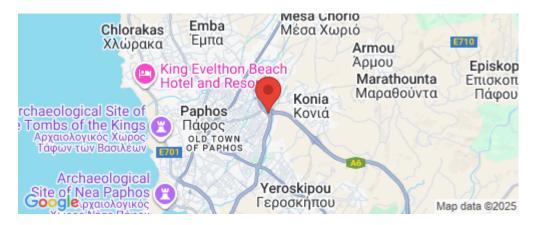

## Amenities Location

• Guest WC

Coordinates: 34.782667756563 / 32.443969874499

Price: €3 100 000 + VAT

VAT for this property is €469,987 or €589,000. VAT usually is 19%. If it is your first purchase of property, you can have VAT reduced to 5% for the first 150sq.m. of the property.