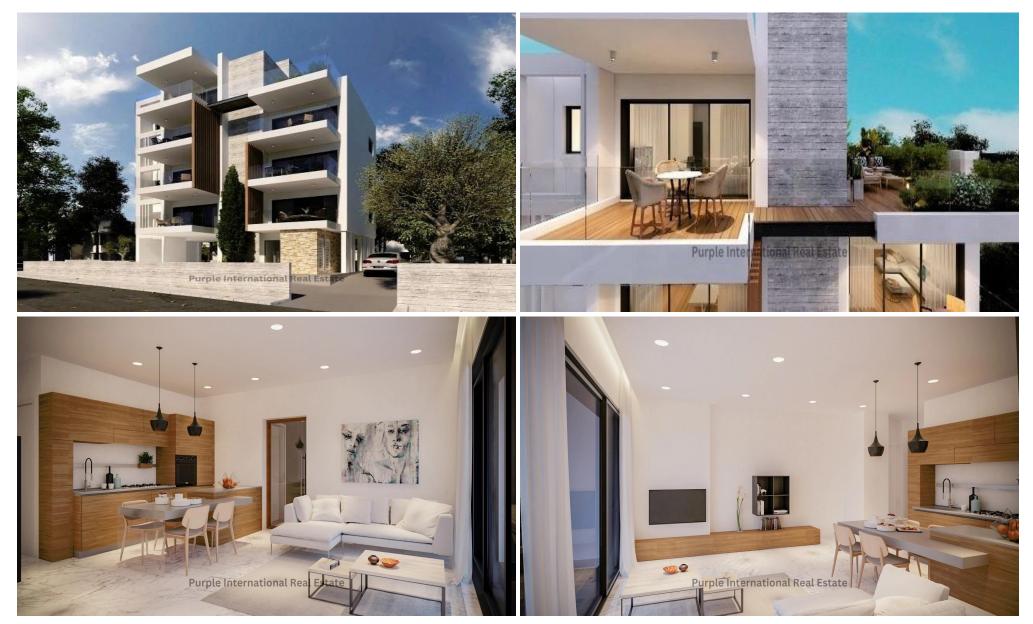

## 1 Bedroom Apartment for Sale in Paphos District

Modern one-bedroom apartment under construction in the heart of Paphos Town. This property offers 50 square meters of internal space, thoughtfully designed for comfortable living. The apartment features a bright open-plan living area, one spacious bedroom, and a stylish bathroom. Located on the second floor of a four-story building with elevator access, it is perfect for those seeking easy and convenient living.

The apartment is available with optional furnishing, making it an ideal choice for homebuyers and investors alike. Don't miss this wonderful opportunity to own a modern residence in a highly desirable location.