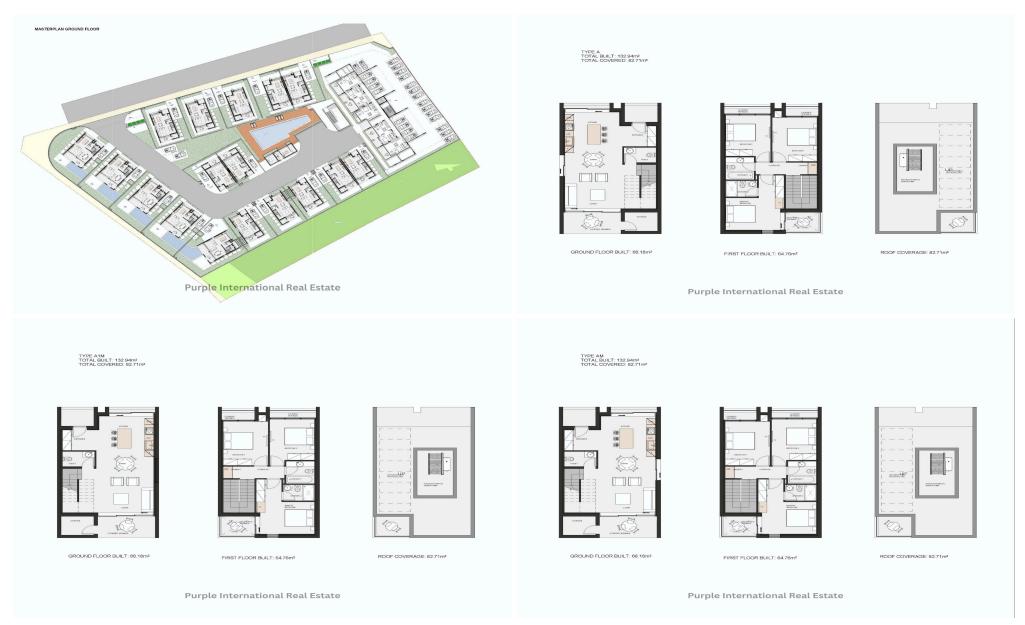

## 2 Bedroom Apartment for Sale in Paphos - Emba

Introducing this new development in the charming village of Emba, where contemporary living meets serene surroundings.

This project offers a harmonious blend of 17 exquisite villas and 19 modern apartments, all strategically located for your convenience. These well-designed apartments offer a stylish and comfortable living space. Whether you're a young professional, a couple, or seeking a cozy place to call home, our apartments cater to various needs.

The villas in this project are a true symbol of luxury and spaciousness. With multiple bedrooms and abundant living space, they're perfect for families looking for a contemporary and peaceful lifestyle.

All ...

| Property Info                               |                                              | Plot / Area Info |                     | Additional info  |                  |
|---------------------------------------------|----------------------------------------------|------------------|---------------------|------------------|------------------|
| Covered Area<br>Heating<br>Air Conditioning | 80<br>Central Heating, Yes<br>All rooms, Yes | Refere           |                     | Reference Number | 14424            |
|                                             |                                              | Pool<br>Parking  | Yes<br>Covered, Yes | Property type    | <b>Apartment</b> |
|                                             |                                              |                  |                     | Condition        | Brand New        |
|                                             |                                              |                  |                     | Bathrooms        | 2                |