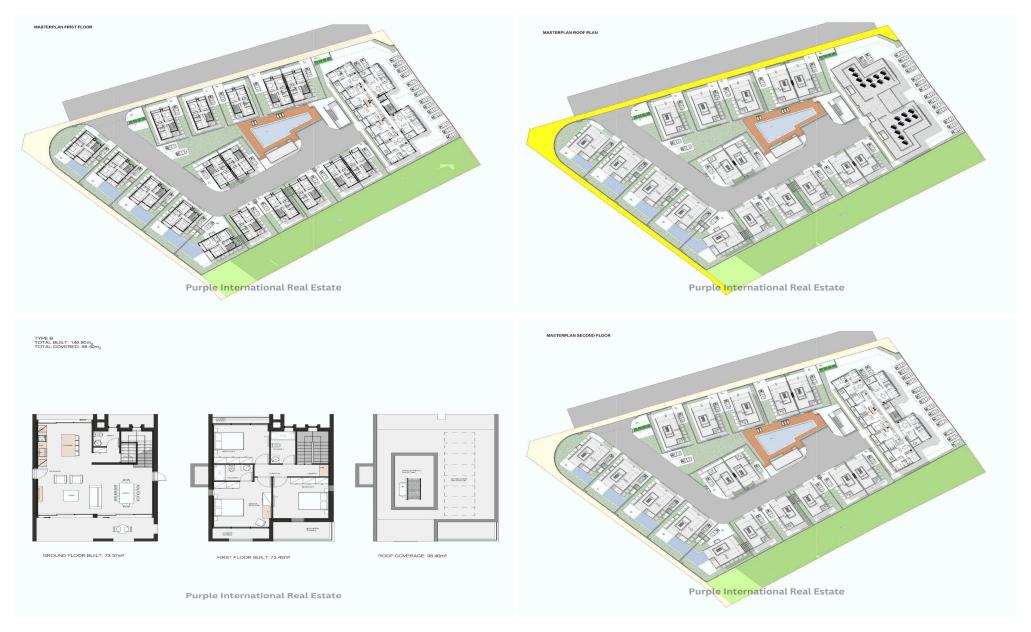

## 2 Bedroom Apartment for Sale in Paphos - Emba

Introducing this new development in the charming village of Emba, where contemporary living meets serene surroundings.

This project offers a harmonious blend of 17 exquisite villas and 19 modern apartments, all strategically located for your convenience. These well-designed apartments offer a stylish and comfortable living space. Whether you're a young professional, a couple, or seeking a cozy place to call home, our apartments cater to various needs.

The villas in this project are a true symbol of luxury and spaciousness. With multiple bedrooms and abundant living space, they're perfect for families looking for a contemporary and peaceful lifestyle.

All ...

| Property Info                               |                                              | Plot / Area Info |                     | Additional info  |                  |
|---------------------------------------------|----------------------------------------------|------------------|---------------------|------------------|------------------|
| Covered Area<br>Heating<br>Air Conditioning | 80<br>Central Heating, Yes<br>All rooms, Yes | Refere           |                     | Reference Number | 14424            |
|                                             |                                              | Pool<br>Parking  | Yes<br>Covered, Yes | Property type    | <b>Apartment</b> |
|                                             |                                              |                  |                     | Condition        | Brand New        |
|                                             |                                              |                  |                     | Bathrooms        | 2                |