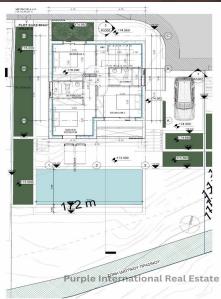

## **Price change history**

€650 000 on May 27, 2025

THE RIVERSIDE RESIDENCES
PLOT 3 VILLA - GROUND FLOOR
GROUND FLOOR BUILT AREA-65 56sqm
FIRST FLOOR BUILT AREA-67 99sqm
GROUND FLOOR COVERED VERANDAS-15 08sqm
FIRST FLOOR COVERED VERANDAS-35sqm

THE RIVERSIDE RESIDENCES
PLOT 3 VILLA - PIRST FLOOR
GROUND FLOOR BUILT AREA-90, 56sqm
FIRST FLOOR BUILT AREA-97, 59sqm
GROUND FLOOR COVERED VERANDAS-15, 00
TOTAL BUILT AREA-128 Sogn VASA-6sqm