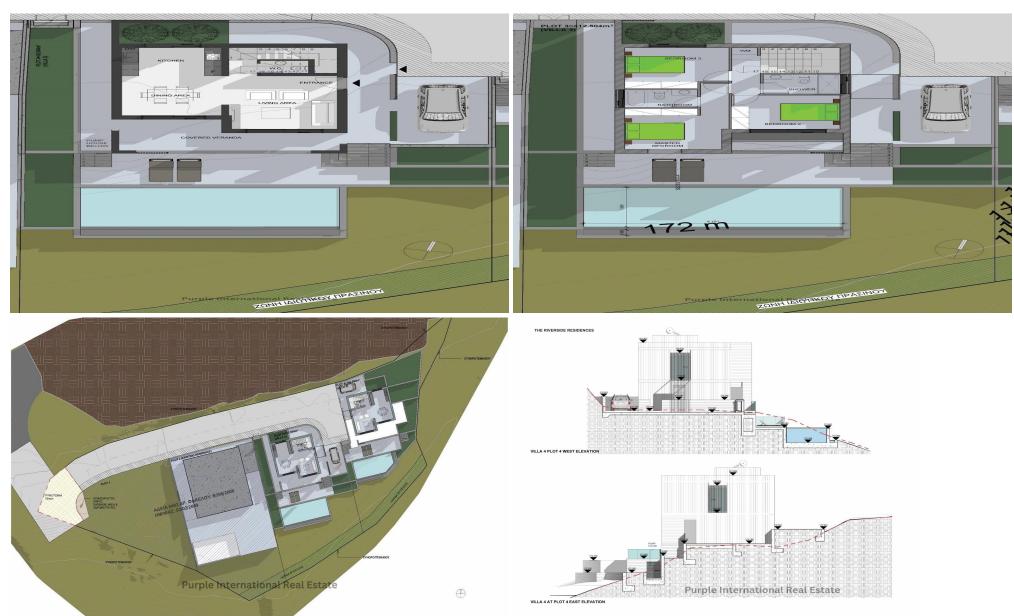

## **Price change history**

€650 000 on May 27, 2025

THE RIVERSIDE RESIDENCES
PLOT 3 VILLA - GROUND FLOOR
GROUND FLOOR BUILT AREA-65 56sqm
FIRST FLOOR BUILT AREA-67 99sqm
GROUND FLOOR COVERED VERANDAS-15 08sqm
FIRST FLOOR COVERED VERANDAS-35sqm

THE RIVERSIDE RESIDENCES
PLOT 3 VILLA - PIRST FLOOR
GROUND FLOOR BUILT AREA-90, 56sqm
FIRST FLOOR BUILT AREA-97, 59sqm
GROUND FLOOR COVERED VERANDAS-15, 00
TOTAL BUILT AREA-128 Sogn VASA-6sqm