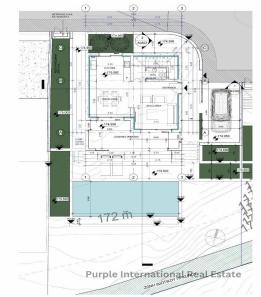

## **Price change history**

€650 000 on May 27, 2025

THE RIVERSIDE RESIDENCES
PLOT 3 VILLA - GROUND FLOOR
GROUND FLOOR BUILT AREA-65 56sqm
FIRST FLOOR BUILT AREA-67 99sqm
GROUND FLOOR COVERED VERANDAS-15 08sqm
FIRST FLOOR COVERED VERANDAS-35sqm

THE RIVERSIDE RESIDENCES
PLOT 3 VILLA - PIRST FLOOR
GROUND FLOOR BUILT AREA-90, 56sqm
FIRST FLOOR BUILT AREA-97, 59sqm
GROUND FLOOR COVERED VERANDAS-15, 00
TOTAL BUILT AREA-128 Sogn VASA-6sqm