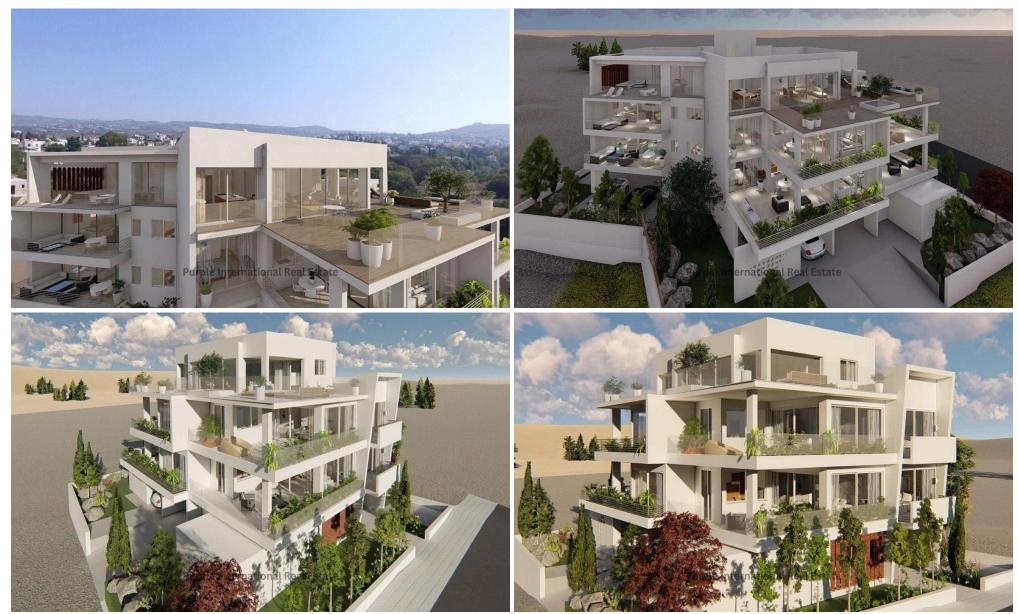

### 2 Bedroom Apartment for Sale in Konia, Paphos District

A brand-new apartment building, currently under construction consisting of luxury apartments and located in the popular area of Konia in Paphos.

This luxury apartment provides a spacious layout with premium quality finishes, large balcony spaces, and high-end features.

In the project specification and prices we include the following features:

Covered living area: 81.3 sqm 12.5 sqm covered veranda...