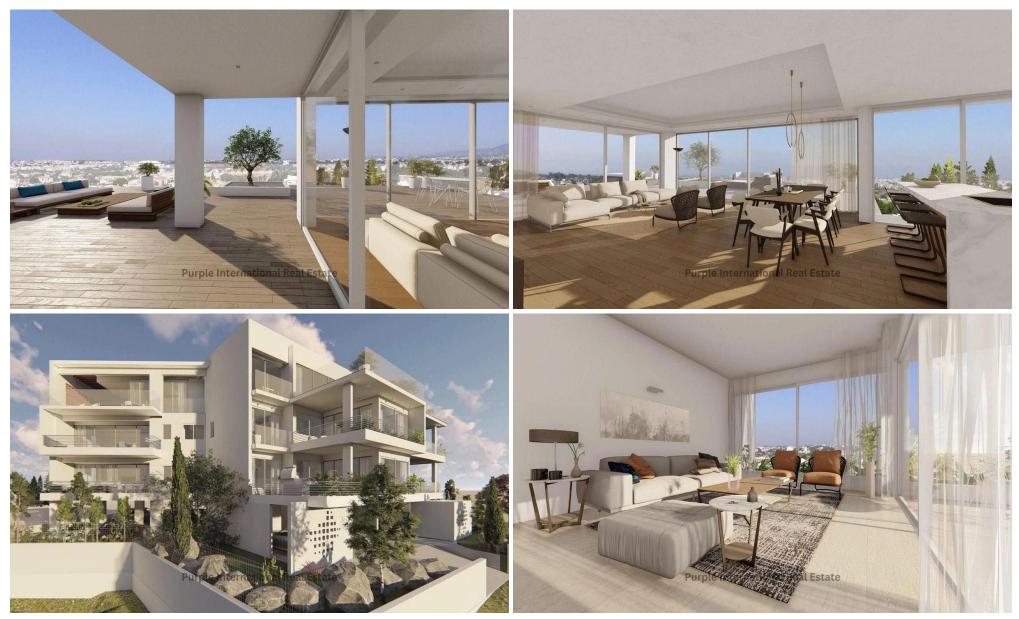

### 2 Bedroom Apartment for Sale in Konia, Paphos District

A brand-new apartment building, currently under construction consisting of luxury apartments and located in the popular area of Konia in Paphos.

This luxury apartment provides a spacious layout with premium quality finishes, large balcony spaces, and high-end features.

In the project specification and prices we include the following features:

Covered living area: 81.3 sqm 12.5 sqm covered veranda...