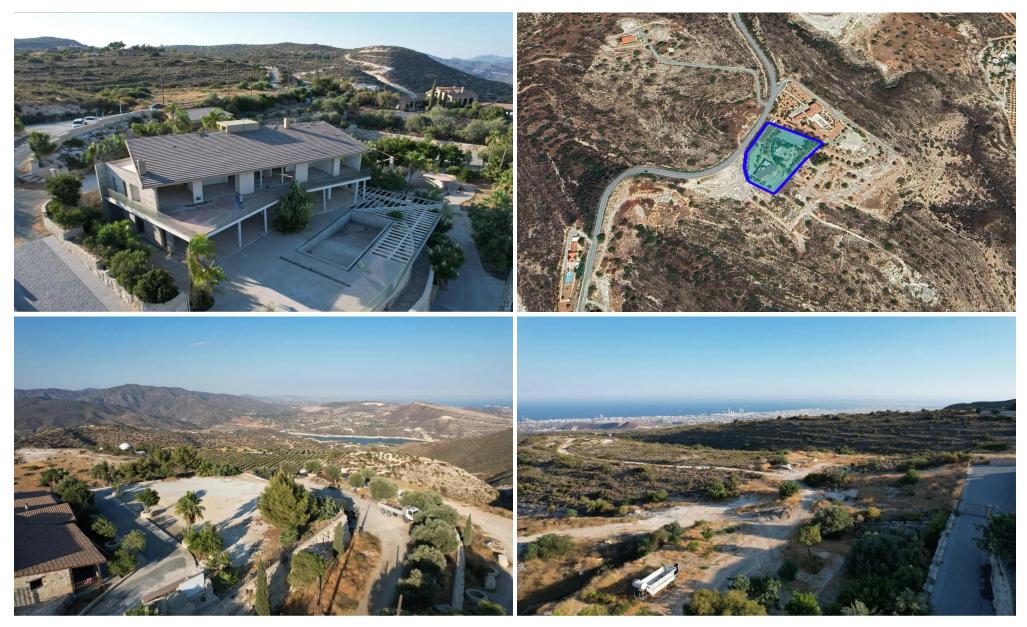

## 6,818m<sup>2</sup> Plot for Sale in Mathikoloni, Limassol District

Reference ID: #SA36587Price details: €5,000,000Unique Land with House Structure & Permits | Mathikoloni, LimassolA rare opportunity in Mathikoloni, offering stunning, unobstructed views of Limassol city and the seafront. Semi-constructed house with building & planning permits683m² approved covered areaAll bedrooms with ensuite bathroomsMaster bedroom with walk-in closetOnly 10 minutes to the highwayPeaceful, secluded locationClose to all amenitiesPerfect for those seeking privacy, space, and spectacular views—ready to build your dream home.