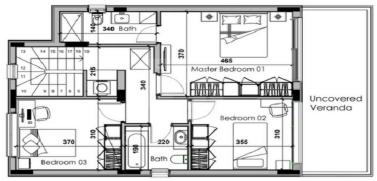

| Property Info          |     | Plot / Area Info |     | Additional info  |         |
|------------------------|-----|------------------|-----|------------------|---------|
| Covered Area           | 148 |                  |     | Reference Number | VL47805 |
| Total Number of Floors | 2   | Plot area        | 430 | Property type    | House   |
| Energy Efficiency      | A   |                  |     | Bathrooms        | 3       |

## **Price change history**

€480 000 on May 27, 2025

first floor