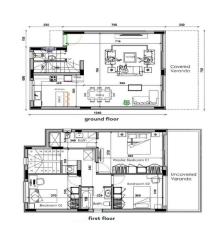

| Property Info          |     | Plot / Area Info |     | Additional info  |         |
|------------------------|-----|------------------|-----|------------------|---------|
| Covered Area           | 148 |                  |     | Reference Number | VL47805 |
| Total Number of Floors | 2   | Plot area        | 430 | Property type    | House   |
| Energy Efficiency      | A   |                  |     | Bathrooms        | 3       |

## **Price change history**

€480 000 on May 27, 2025

first floor