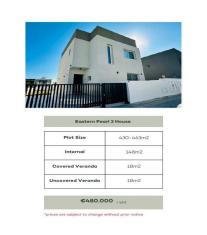

| Property Info          |     | Plot / Area Info |     | Additional info  |         |
|------------------------|-----|------------------|-----|------------------|---------|
| Covered Area           | 148 |                  |     | Reference Number | VL47805 |
| Total Number of Floors | 2   | Plot area        | 430 | Property type    | House   |
| Energy Efficiency      | A   |                  |     | Bathrooms        | 3       |

## **Amenities** Location

• Balcony Location: Parekklisia Region: Limassol

**Price: €480 000 + VAT** 

VAT for this property is **€24,000** or **€91,200**. VAT usually is 19%. If it is your first purchase of property, you can have VAT reduced to 5% for the first 150sq.m. of the property.

VAT Excluded

Title transfer fee ~€15 800.00

Price per SQM €3 243.00/m²

Common expenses None