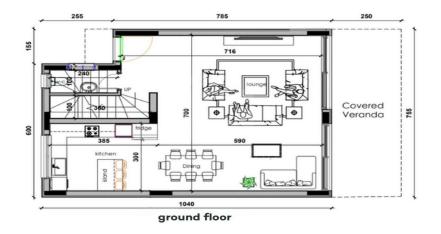

| Property Info          |     | Plot / Area Info |     | Additional info  |         |
|------------------------|-----|------------------|-----|------------------|---------|
| Covered Area           | 148 |                  |     | Reference Number | VL47805 |
| Total Number of Floors | 2   | Plot area        | 430 | Property type    | House   |
| Energy Efficiency      | A   |                  |     | Bathrooms        | 3       |