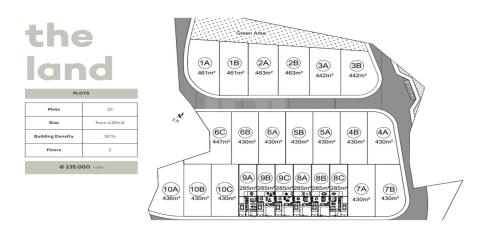

## 3 Bedroom House for Sale in Parekklisia, Limassol District

THE PROJECT Discover a serene lifestyle in Limassol's charming Parekklisia area with our upcoming community of 22 plots and houses. Nestled amidst the picturesque surroundings this project seamlessly combines modern convenience with tranquillity. Enjoy easy access to various amenities while relishing the peaceful ambiance. Each thoughtfully designed residence embodies comfort and functionality. Location Situated in Parekklisia Limassol this residential complex has as a primary aim to provide homeowners with a unique opportunity to seamlessly blend a serene countryside family oriented lifestyle with the energetic vibrancy of modern city living. Residents can enjoy the tranquillity of the a...

| Property Info          |     | Plot / Area Info |     | Additional info  |         |
|------------------------|-----|------------------|-----|------------------|---------|
| Covered Area           | 148 |                  |     | Reference Number | VL47805 |
| Total Number of Floors | 2   | Plot area        | 430 | Property type    | House   |
| Energy Efficiency      | A   |                  |     | Bathrooms        | 3       |