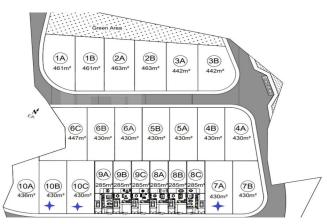

## 430m<sup>2</sup> Plot for Sale in Parekklisia, Limassol District

Residential plot of 430m2 in a new development of houses maisonettes and private plots under separation in Parekklisia. There are currently 3 plots available all of 430m2 with a density factor of 30 coverage factor of 20 and 2 floors allowance. Plots 7A 10B and 10C are available Price is 165000 euro plus VAT. Please note that with the purchase of the plot there are house designs available to choose from through the developer. Please ask for more information