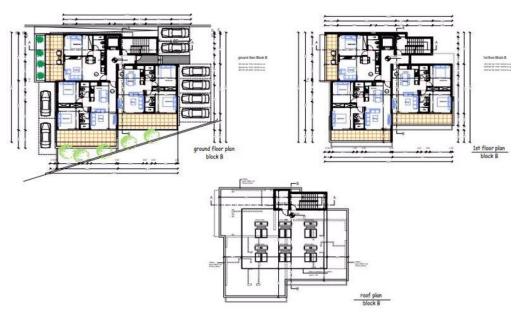

## 2 Bedroom Apartment for Sale in Geroskipou, Paphos District

Two Bedroom Apartment For Sale in Geroskipou, Paphos – Title Deeds (New Build Process) □ PRICE REDUCTION!! (WAS from €346,988 + VAT) □ Introducing this project, an exclusive gated community located in the developing area of lower Geroskipou, Cyprus. With its contemporary style and luxurious interiors, this residential complex offers a truly exceptional living experience. The community comprises five apartment blocks, thoughtfully designed to maximize the breathtaking panoramic sea views that can be enjoyed from nearly every unit. □ The apartments are a testament to sophistication and elegance, boasting sleek and modern architectural designs. Each un...