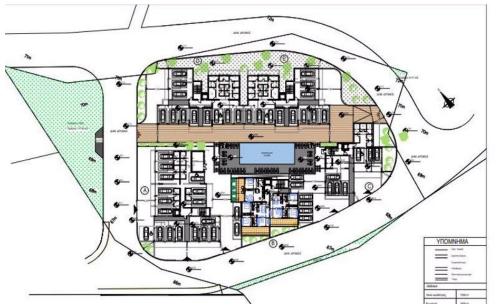

## 2 Bedroom Apartment for Sale in Geroskipou, Paphos District

Two Bedroom Apartment For Sale in Geroskipou, Paphos – Title Deeds (New Build Process) □ PRICE REDUCTION!! (WAS from €346,988 + VAT) □ Introducing this project, an exclusive gated community located in the developing area of lower Geroskipou, Cyprus. With its contemporary style and luxurious interiors, this residential complex offers a truly exceptional living experience. The community comprises five apartment blocks, thoughtfully designed to maximize the breathtaking panoramic sea views that can be enjoyed from nearly every unit. □ The apartments are a testament to sophistication and elegance, boasting sleek and modern architectural designs. Each un...