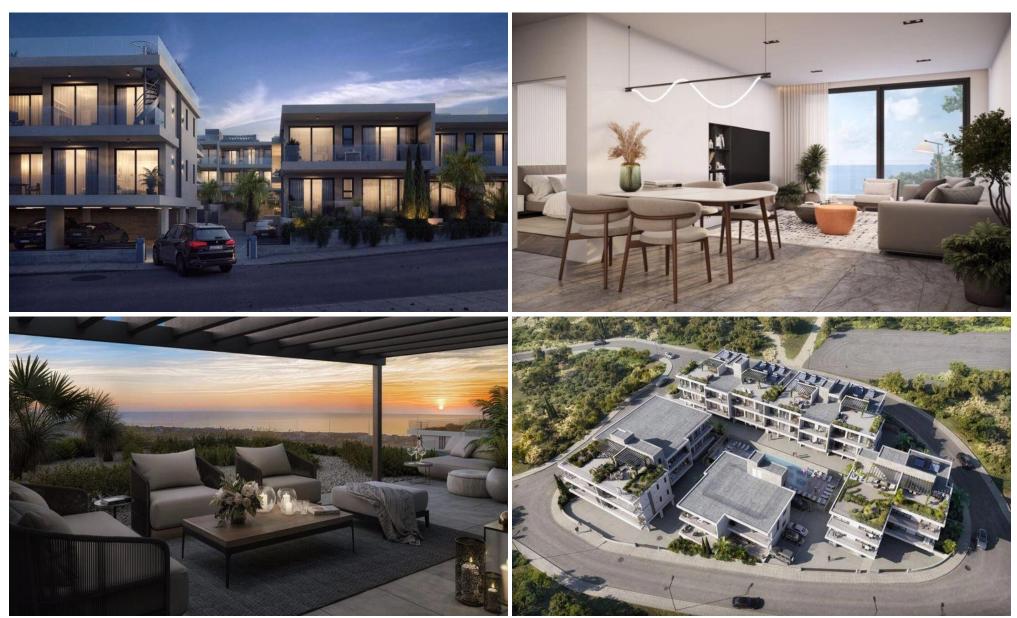

## 2 Bedroom Apartment for Sale in Geroskipou, Paphos District

Two Bedroom Apartment For Sale in Geroskipou, Paphos – Title Deeds (New Build Process) □ PRICE REDUCTION!! (WAS from €346,988 + VAT) □ Introducing this project, an exclusive gated community located in the developing area of lower Geroskipou, Cyprus. With its contemporary style and luxurious interiors, this residential complex offers a truly exceptional living experience. The community comprises five apartment blocks, thoughtfully designed to maximize the breathtaking panoramic sea views that can be enjoyed from nearly every unit. □ The apartments are a testament to sophistication and elegance, boasting sleek and modern architectural designs. Each un...