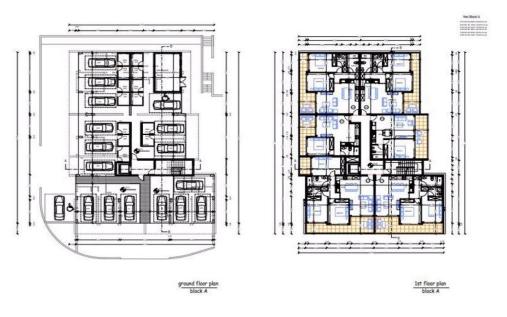

## 2 Bedroom Apartment for Sale in Geroskipou, Paphos District

Two Bedroom Apartment For Sale in Geroskipou, Paphos – Title Deeds (New Build Process) □ PRICE REDUCTION!! (WAS from €346,988 + VAT) □ Introducing this project, an exclusive gated community located in the developing area of lower Geroskipou, Cyprus. With its contemporary style and luxurious interiors, this residential complex offers a truly exceptional living experience. The community comprises five apartment blocks, thoughtfully designed to maximize the breathtaking panoramic sea views that can be enjoyed from nearly every unit. □ The apartments are a testament to sophistication and elegance, boasting sleek and modern architectural designs. Each un...