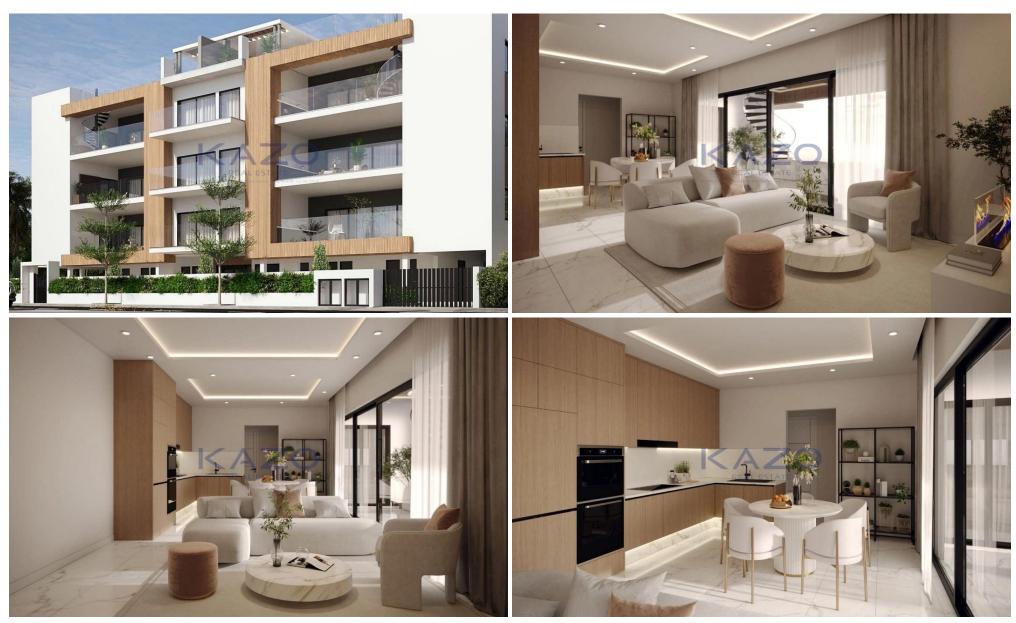

## 2 Bedroom Apartment for Sale in Ypsonas, Limassol District

Discover your future home with this off-plan apartment for sale in the charming area of Ypsonas. This spacious property offers 83 m2 of internal space, featuring two well-designed bedrooms that provide comfort and tranquility.

Situated on the third floor of a three-story building, this apartment benefits from natural light and lovely views of the surroundings. Ypsonas is a vibrant community known for its friendly atmosphere, with convenient access to local amenities, shops, and restaurants. The area is well-connected, with the highway just a short drive away, making commuting to nearby cities easy.

This apartment also boasts impressive energy efficiency, rated A, ensuring lo...

| Property Info    |                      | Plot / Area Info |              | Additional info  |                  |
|------------------|----------------------|------------------|--------------|------------------|------------------|
| Covered Area     | 83                   |                  |              | Reference Number | 26116            |
| Heating          | Central Heating, Yes | Parking          | Covered, Yes | Property type    | <b>Apartment</b> |
| Air Conditioning | All rooms, Yes       |                  |              | Condition        | <b>Brand New</b> |