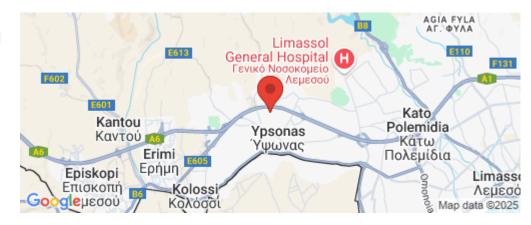

Situated on the third floor of a three-story building, this apartment benefits from natural light and lovely views of the surroundings. Ypsonas is a vibrant community known for its friendly atmosphere, with convenient access to local amenities, shops, and restaurants. The area is well-connected, with the highway just a short drive away, making commuting to nearby cities easy.

Amenities Location

• Balcony

• Balcony

Region: Limassol

Coordinates: 34.695435994022 / 32.958438104779

**Price: €260 000 + VAT** 

VAT for this property is €13,000 or €49,400. VAT usually is 19%. If it is your first purchase of property, you can have VAT reduced to 5% for the first 150sq.m. of the property.