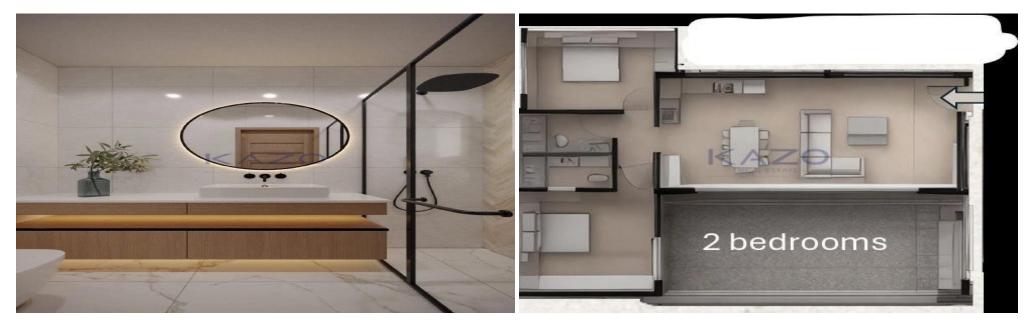

## 2 Bedroom Apartment for Sale in Ypsonas, Limassol District

Discover your future home with this off-plan apartment for sale in the charming area of Ypsonas. This spacious property offers 83 m2 of internal space, featuring two well-designed bedrooms that provide comfort and tranquility.

This apartment also boasts impressive energy efficiency, rated A, ensuring lo...

| Property Info    |                      | Plot / Area Info |              | Additional info  |                  |
|------------------|----------------------|------------------|--------------|------------------|------------------|
| Covered Area     | 83                   |                  |              | Reference Number | 26116            |
| Heating          | Central Heating, Yes | Parking          | Covered, Yes | Property type    | <b>Apartment</b> |
| Air Conditioning | All rooms, Yes       |                  |              | Condition        | <b>Brand New</b> |