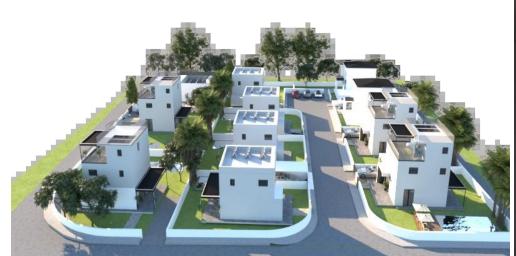

## 3 Bedroom House for Sale in Souni, Limassol District

Contemporary Detached Houses Surrounded by Nature near Limassol

Discover the perfect combination of modern living and natural beauty in this unique residential development nestled among pine trees, overlooking the stunning Akrotiri coastline. Ideally located just a 5-minute drive from the Limassol-Paphos highway, this exclusive project offers residents a peaceful escape while maintaining easy access to the city and main routes.

## **Project Overview**

This charming development features 17 detached houses, available in 2-bedroom, 3-bedroom, and 4-bedroom configurations. Each residence is thoughtfully designed to blend comfort, privacy, and contemporary style, with elegan...