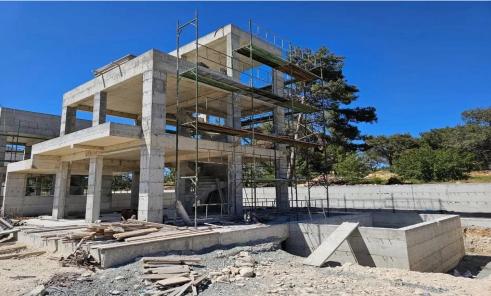

| Property Info      |     | Plot / Area Info |                | Additional info   |                    |
|--------------------|-----|------------------|----------------|-------------------|--------------------|
| Covered Area       | 120 |                  |                | Reference Number  | 237203             |
| Covered Area       | 138 |                  |                | Property type     | House              |
| Covered Veranda    | 38  | Plot area        | 278            | . , , , ,         |                    |
|                    |     |                  |                | Condition         | Under Construction |
| Floor Number       | 2   | Parking          | Uncovered, Yes | Canabanatian Vaan | 2026               |
| Energy Efficiency  | Λ.  |                  |                | Construction Year | 2026               |
| Ellergy Elliciency | A   |                  |                | Bathrooms         | 3                  |