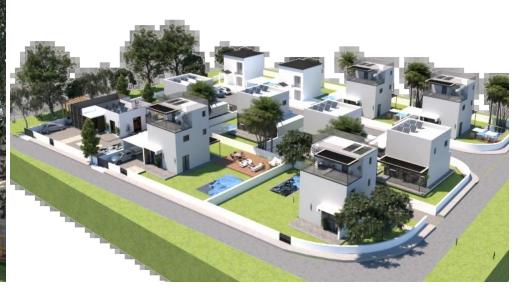

## 3 Bedroom House for Sale in Souni, Limassol District

Contemporary Detached Houses Surrounded by Nature near Limassol

Discover the perfect combination of modern living and natural beauty in this unique residential development nestled among pine trees, overlooking the stunning Akrotiri coastline. Ideally located just a 5-minute drive from the Limassol-Paphos highway, this exclusive project offers residents a peaceful escape while maintaining easy access to the city and main routes.

## **Project Overview**

This charming development features 17 detached houses, available in 2-bedroom, 3-bedroom, and 4-bedroom configurations. Each residence is thoughtfully designed to blend comfort, privacy, and contemporary style, with elegan...