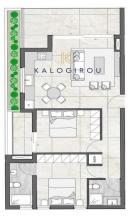

## 2 Bedroom Apartment for Sale in Larnaca District

First Floor, Two – Bedroom Apartment for sale in Mall Area, Larnaca. Located in a quiet and central residential neighborhood of Larnaca, this apartment offers both convenience and comfort. It is just a short walk to Metropolis Mall and only a 10-minute drive to Larnaca's sandy beaches and the international airport. With easy access to supermarkets, schools, and the city center, the location is ideal for both residential use and long-term investment.

The apartment is situated on the first floor, the building has a total of 9 apartments, three on each floor. The project features modern architecture, elevator access, covered parking, and private storage rooms for each unit.