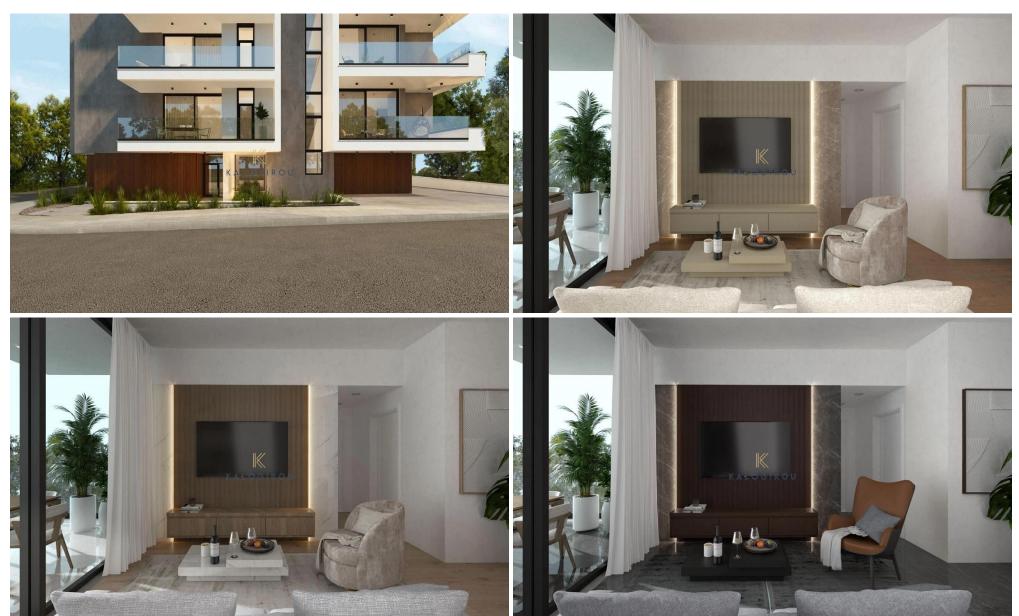

## 2 Bedroom Apartment for Sale in Larnaca District

First Floor, Two – Bedroom Apartment for sale in Mall Area, Larnaca. Located in a quiet and central residential neighborhood of Larnaca, this apartment offers both convenience and comfort. It is just a short walk to Metropolis Mall and only a 10-minute drive to Larnaca's sandy beaches and the international airport. With easy access to supermarkets, schools, and the city center, the location is ideal for both residential use and long-term investment.

The apartment is situated on the first floor, the building has a total of 9 apartments, three on each floor. The project features modern architecture, elevator access, covered parking, and private storage rooms for each unit.