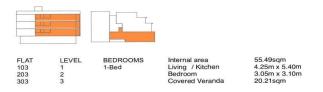

## **Price change history**

€240 000 on May 28, 2025

Internal area Living/Dining/ Kitchen Bedroom 1 Bedroom 2 Covered Veranda 75.30sqm 4.90m x 5.70m 3.00m x 3.00m 3.20m x 3.00m 16.43sqm