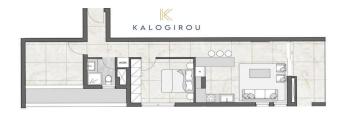

## 2 Bedroom Apartment for Sale in Larnaca District

First Floor, Two – Bedroom Apartment for sale in Mall Area, Larnaca. Located in a quiet and central residential neighborhood of Larnaca, this apartment offers both convenience and comfort. It is just a short walk to Metropolis Mall and only a 10-minute drive to Larnaca's sandy beaches and the international airport. With easy access to supermarkets, schools, and the city center, the location is ideal for both residential use and long-term investment.

The apartment is situated on the first floor, the building has a total of 9 apartments, three on each floor. The project features modern architecture, elevator access, covered parking, and private storage rooms for each unit.