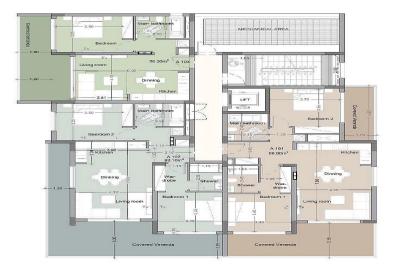

| Property Info                                                                                                              |                                                                           | Plot / Area Info |                             | Additional info                                |                        |
|----------------------------------------------------------------------------------------------------------------------------|---------------------------------------------------------------------------|------------------|-----------------------------|------------------------------------------------|------------------------|
| Covered Area<br>Covered Veranda<br>Floor Number<br>Total Number of Flo<br>Energy Efficiency<br>Heating<br>Air Conditioning | 117<br>29<br>1<br>ors 4<br>A<br>Underfloor Heating, Yes<br>All rooms, Yes | Pool<br>Parking  | Common, Yes<br>Covered, Yes | Reference Number<br>Property type<br>Bathrooms | 6358<br>Apartment<br>2 |
| Amenities                                                                                                                  | Location                                                                  |                  |                             |                                                |                        |
| Parking                                                                                                                    | Location: Potamos Germasogeias<br>Coordinates: 34.704717241041 / 33.094   |                  | gion: <b>Limassol</b>       |                                                |                        |
| Sep 6, 2025                                                                                                                |                                                                           | 1/5              | 1/5 https://inde            |                                                | /index.cy/sale/7479    |

### www.index.cy - All Cyprus Real Estate

1st floor