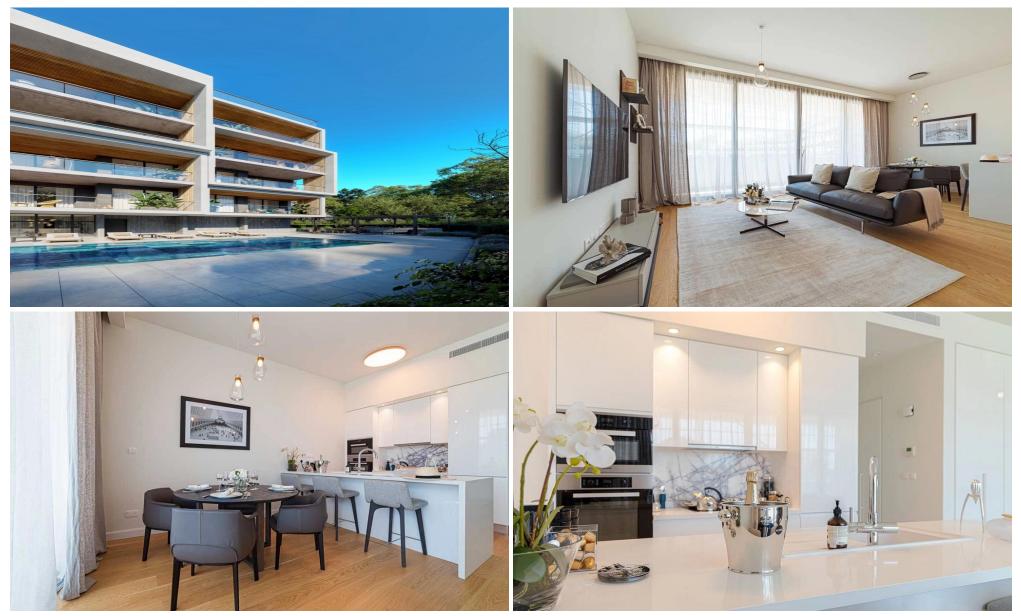

## **2** Bedroom Apartment for Sale in Potamos Germasogeias, Limassol District

This residential apartment building offers a unique selection of luxurious properties - featuring 11 units, from efficient 1-to 2-bedroom apartments to spacious 2-to 3-bedroom exclusive penthouses with private pools and grand roof patios - while the exterior environment offers a welcoming common outdoor pool with carefully designed green garden.