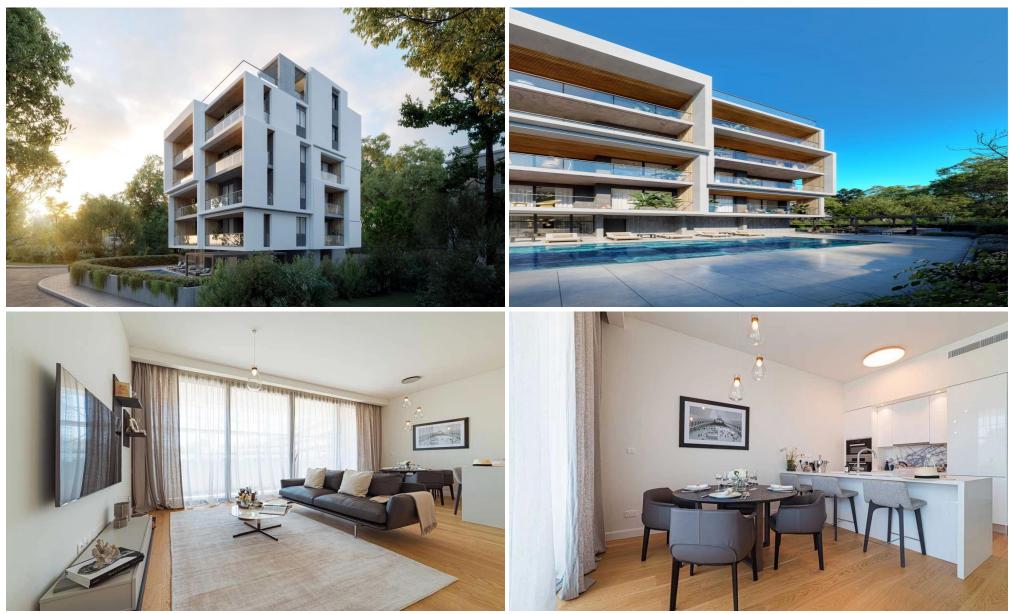

## **2** Bedroom Apartment for Sale in Potamos Germasogeias, Limassol District

This residential apartment building offers a unique selection of luxurious properties - featuring 11 units, from efficient 1-to 2-bedroom apartments to spacious 2-to 3-bedroom exclusive penthouses with private pools and grand roof patios - while the exterior environment offers a welcoming common outdoor pool with carefully designed green garden.

Nestled in a highly sought-after location in the Germasogeia district, this residential project promises a seamless fusion of opportunities for business and leisure. Situated only moments away from a stretch of sandy beaches and close to a host of top-tier entertainment options, it combines proximity to key business centers and easy...