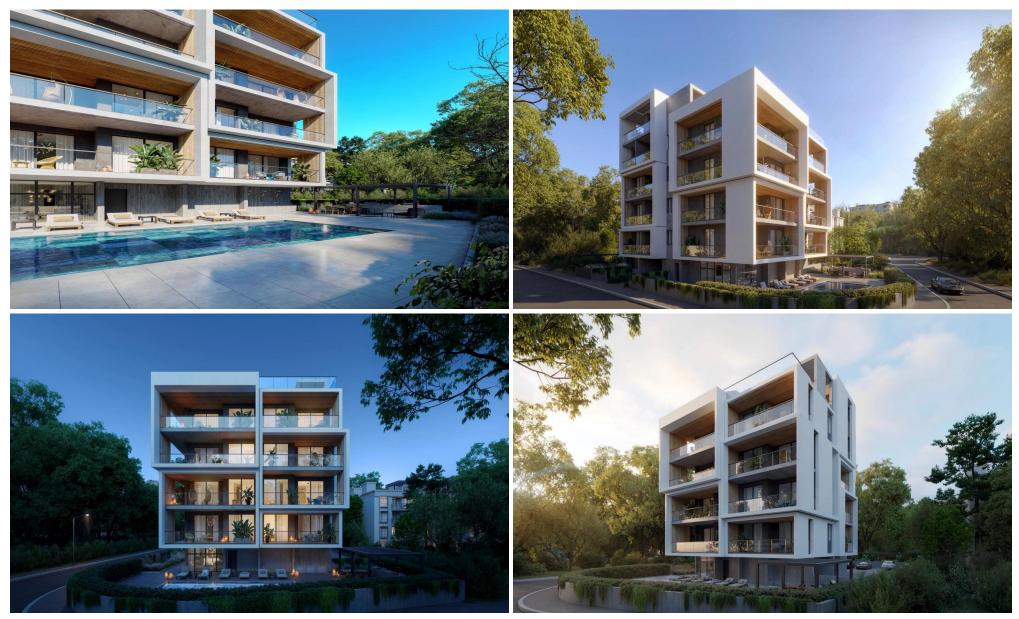

## **2** Bedroom Apartment for Sale in Potamos Germasogeias, Limassol District

This residential apartment building offers a unique selection of luxurious properties - featuring 11 units, from efficient 1-to 2-bedroom apartments to spacious 2-to 3-bedroom exclusive penthouses with private pools and grand roof patios - while the exterior environment offers a welcoming common outdoor pool with carefully designed green garden.

Nestled in a highly sought-after location in the Germasogeia district, this residential project promises a seamless fusion of opportunities for business and leisure. Situated only moments away from a stretch of sandy beaches and close to a host of top-tier entertainment options, it combines proximity to key business centers and easy...