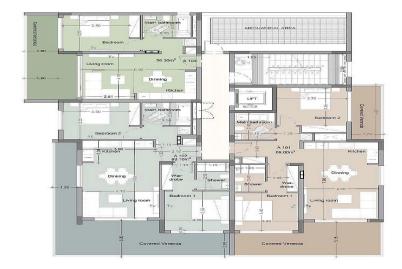

### **1** Bedroom Apartment for Sale in Potamos Germasogeias, Limassol District

This residential apartment building offers a unique selection of luxurious properties - featuring 11 units, from efficient 1-to 2-bedroom apartments to spacious 2-to 3-bedroom exclusive penthouses with private pools and grand roof patios - while the exterior environment offers a welcoming common outdoor pool with carefully designed green garden.

| Property Info                                                                                                              |                                                                         | Plot / Area Info              |                             | Additional info                                |                            |  |
|----------------------------------------------------------------------------------------------------------------------------|-------------------------------------------------------------------------|-------------------------------|-----------------------------|------------------------------------------------|----------------------------|--|
| Covered Area<br>Covered Veranda<br>Floor Number<br>Total Number of Flo<br>Energy Efficiency<br>Heating<br>Air Conditioning | 74<br>18<br>1<br>4<br>A<br>Underfloor Heating, Yes<br>All rooms, Yes    | Pool<br>Parking               | Common, Yes<br>Covered, Yes | Reference Number<br>Property type<br>Bathrooms | 6360<br>Apartment<br>1     |  |
| Amenities                                                                                                                  | Location                                                                |                               |                             |                                                |                            |  |
| Parking                                                                                                                    | Location: Potamos Germasogeias<br>Coordinates: 34.704717241041 / 33.094 | Region: Limassol<br>435934082 |                             |                                                |                            |  |
| Sep 11, 2025                                                                                                               | 025                                                                     |                               | 1/5                         |                                                | https://index.cy/sale/7479 |  |

## **INDEX**

1st floor

ground floor