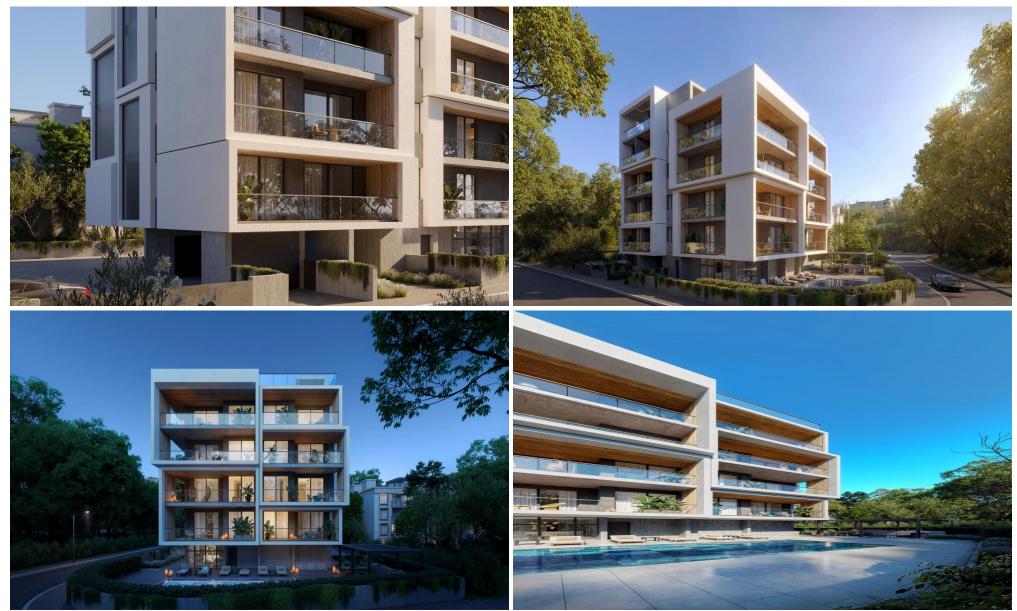

### **1** Bedroom Apartment for Sale in Potamos Germasogeias, Limassol District

This residential apartment building offers a unique selection of luxurious properties - featuring 11 units, from efficient 1-to 2-bedroom apartments to spacious 2-to 3-bedroom exclusive penthouses with private pools and grand roof patios - while the exterior environment offers a welcoming common outdoor pool with carefully designed green garden.

Nestled in a highly sought-after location in the Germasogeia district, this residential project promises a seamless fusion of opportunities for business and leisure. Situated only moments away from a stretch of sandy beaches and close to a host of top-tier entertainment options, it combines proximity to key business centers and easy...