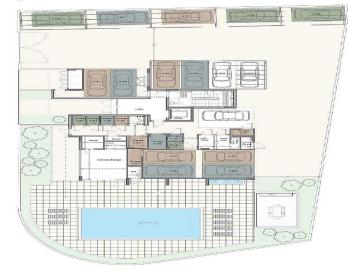

### **1** Bedroom Apartment for Sale in Potamos Germasogeias, Limassol District

This residential apartment building offers a unique selection of luxurious properties - featuring 11 units, from efficient 1-to 2-bedroom apartments to spacious 2-to 3-bedroom exclusive penthouses with private pools and grand roof patios - while the exterior environment offers a welcoming common outdoor pool with carefully designed green garden.

## **INDEX**

1st floor

ground floor