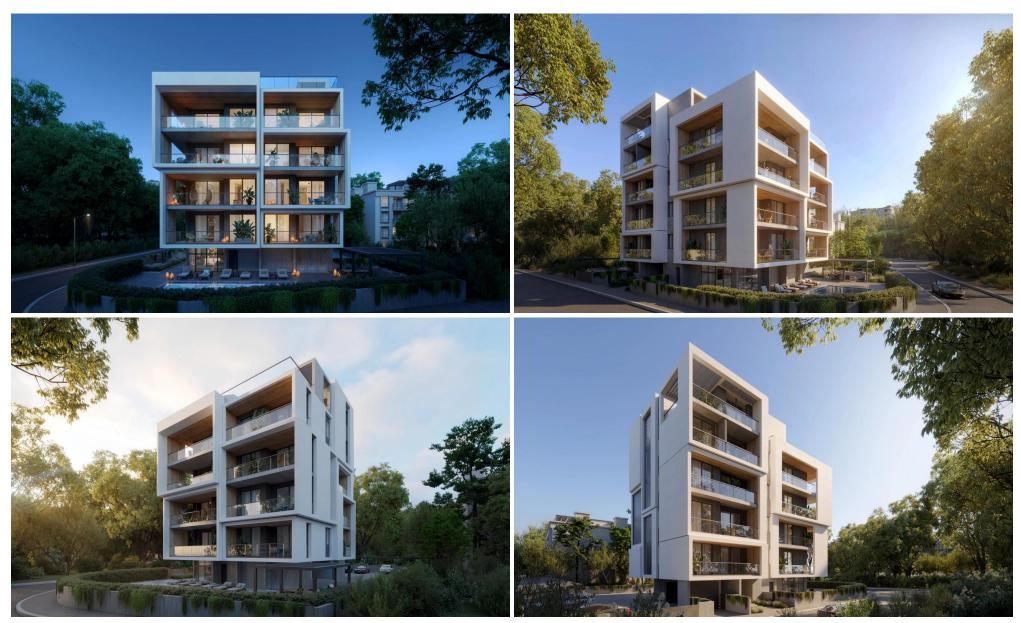

## 2 Bedroom Apartment for Sale in Potamos Germasogeias, Limassol District

This residential apartment building offers a unique selection of luxurious properties – featuring 11 units, from efficient 1-to 2-bedroom apartments to spacious 2-to 3-bedroom exclusive penthouses with private pools and grand roof patios – while the exterior environment offers a welcoming common outdoor pool with carefully designed green garden.

Nestled in a highly sought-after location in the Germasogeia district, this residential project promises a seamless fusion of opportunities for business and leisure. Situated only moments away from a stretch of sandy beaches and close to a host of top-tier entertainment options, it combines proximity to key business centers and easy...