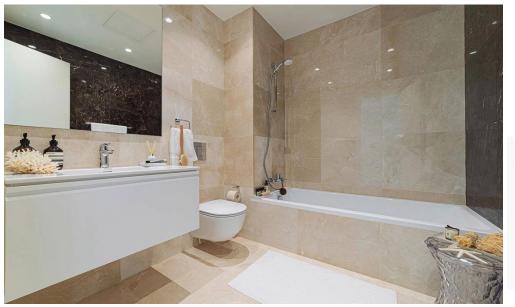

| Property Info          |                                | Plot / Area Info |                             | Additional info  |                  |
|------------------------|--------------------------------|------------------|-----------------------------|------------------|------------------|
| Covered Area           | 121                            |                  |                             |                  |                  |
| Covered Veranda        | 35                             |                  |                             |                  |                  |
| Floor Number           | 2                              | Pool             | Common, Yes<br>Covered, Yes | Reference Number | 6362             |
| Total Number of Floors | 4                              | Parking          |                             | Property type    | <b>Apartment</b> |
| Energy Efficiency      | A                              | raikiliy         |                             | Bathrooms        | 2                |
| Heating                | <b>Underfloor Heating, Yes</b> |                  |                             |                  |                  |
| Air Conditioning       | All rooms, Yes                 |                  |                             |                  |                  |