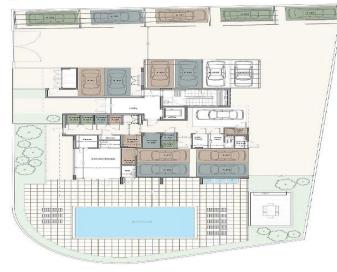

| None |
|-----|----------|--------------------|--------------------------|-----------------|------|
|     |          | Price per SQM      | €6 351.00/m <sup>2</sup> | Common expenses |      |

#### **Representative: RealDeal Estates**

| Registration number               | 1311  | Email      | info@realdeal.cy                          |  |  |
|-----------------------------------|-------|------------|-------------------------------------------|--|--|
| License number                    | 347/E | Legal name | Esperia Estates (Limassol-Paphos) Limited |  |  |
| Phone: +35725255505, +35794001333 |       |            |                                           |  |  |

#### **Price change history**

€470 000 on May 28, 2025





## **INDEX**



## **INDEX**





ground floor



2nd floor