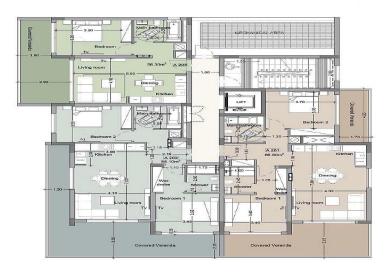

| None |
|-----|----------|--------------------|--------------------------|-----------------|------|
|     |          | Price per SQM      | €6 351.00/m <sup>2</sup> | Common expenses |      |

#### **Representative: RealDeal Estates**

| Registration number               | 1311  | Email      | info@realdeal.cy                          |  |  |
|-----------------------------------|-------|------------|-------------------------------------------|--|--|
| License number                    | 347/E | Legal name | Esperia Estates (Limassol-Paphos) Limited |  |  |
| Phone: +35725255505, +35794001333 |       |            |                                           |  |  |

#### **Price change history**

€470 000 on May 28, 2025





## **INDEX**



## **INDEX**





ground floor



2nd floor