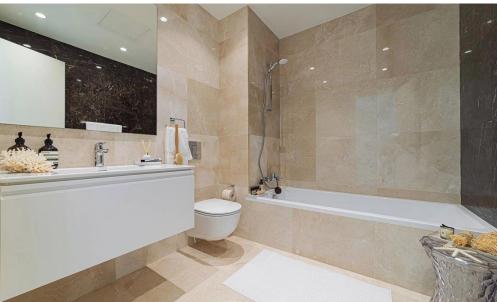

| Property Info                                                                                                              |                                                                          | Plot / Area Info |                             | Additional info                                |                            |  |
|----------------------------------------------------------------------------------------------------------------------------|--------------------------------------------------------------------------|------------------|-----------------------------|------------------------------------------------|----------------------------|--|
| Covered Area<br>Covered Veranda<br>Floor Number<br>Total Number of Flo<br>Energy Efficiency<br>Heating<br>Air Conditioning | 74<br>18<br>2<br>ors 4<br>A<br>Underfloor Heating, Yes<br>All rooms, Yes | Pool<br>Parking  | Common, Yes<br>Covered, Yes | Reference Number<br>Property type<br>Bathrooms | 6363<br>Apartment<br>1     |  |
| Amenities                                                                                                                  | Location                                                                 |                  |                             |                                                |                            |  |
| Parking                                                                                                                    | Location: Potamos Germasogeias<br>Coordinates: 34.704717241041 / 33.09   |                  | gion: <b>Limassol</b>       |                                                |                            |  |
| Sep 11, 2025                                                                                                               | 5                                                                        |                  | 1/5                         |                                                | https://index.cy/sale/7479 |  |