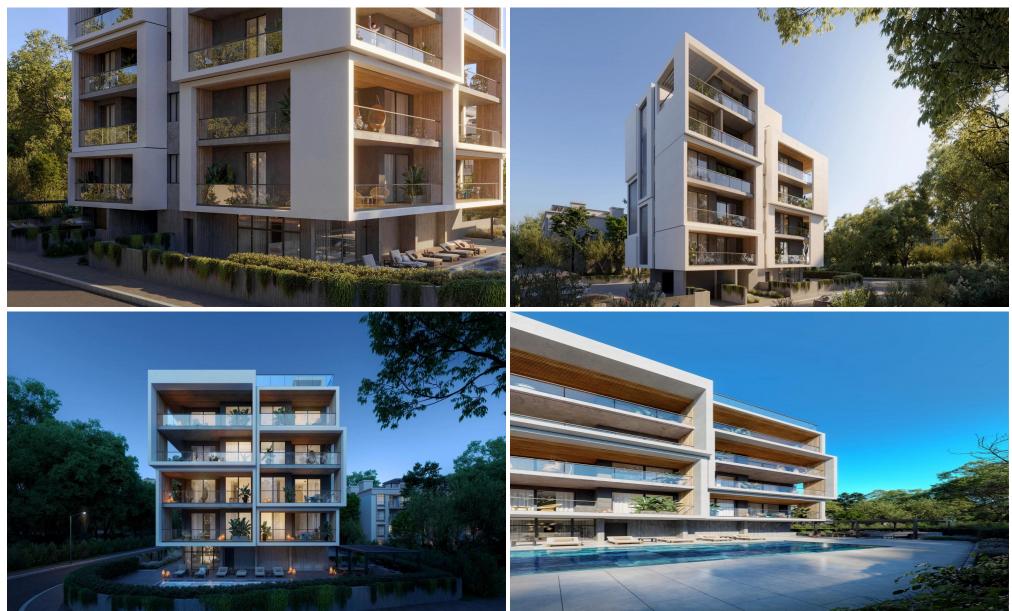

### **1** Bedroom Apartment for Sale in Potamos Germasogeias, Limassol District

This residential apartment building offers a unique selection of luxurious properties - featuring 11 units, from efficient 1-to 2-bedroom apartments to spacious 2-to 3-bedroom exclusive penthouses with private pools and grand roof patios - while the exterior environment offers a welcoming common outdoor pool with carefully designed green garden.

Nestled in a highly sought-after location in the Germasogeia district, this residential project promises a seamless fusion of opportunities for business and leisure. Situated only moments away from a stretch of sandy beaches and close to a host of top-tier entertainment options, it combines proximity to key business centers and easy...