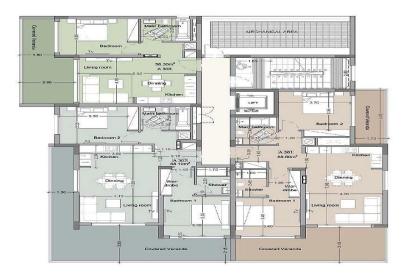

## **2** Bedroom Apartment for Sale in Potamos Germasogeias, Limassol District

This residential apartment building offers a unique selection of luxurious properties - featuring 11 units, from efficient 1-to 2-bedroom apartments to spacious 2-to 3-bedroom exclusive penthouses with private pools and grand roof patios - while the exterior environment offers a welcoming common outdoor pool with carefully designed green garden.

| Property Info                                                                                                               |                                                                           | Plot / Area I                 | nfo                         | Additional info                                |                        |
|-----------------------------------------------------------------------------------------------------------------------------|---------------------------------------------------------------------------|-------------------------------|-----------------------------|------------------------------------------------|------------------------|
| Covered Area<br>Covered Veranda<br>Floor Number<br>Total Number of Flor<br>Energy Efficiency<br>Heating<br>Air Conditioning | 117<br>29<br>3<br>ors 4<br>A<br>Underfloor Heating, Yes<br>All rooms, Yes | Pool<br>Parking               | Common, Yes<br>Covered, Yes | Reference Number<br>Property type<br>Bathrooms | 6364<br>Apartment<br>2 |
| Amenities                                                                                                                   | Location                                                                  |                               |                             |                                                |                        |
| Parking                                                                                                                     | Location: Potamos Germasogeias<br>Coordinates: 34.704717241041 / 33.094   | Region: Limassol<br>435934082 |                             |                                                |                        |
| Sep 6, 2025                                                                                                                 |                                                                           | 1/6                           |                             | https:/                                        | /index.cv/sale/7479    |