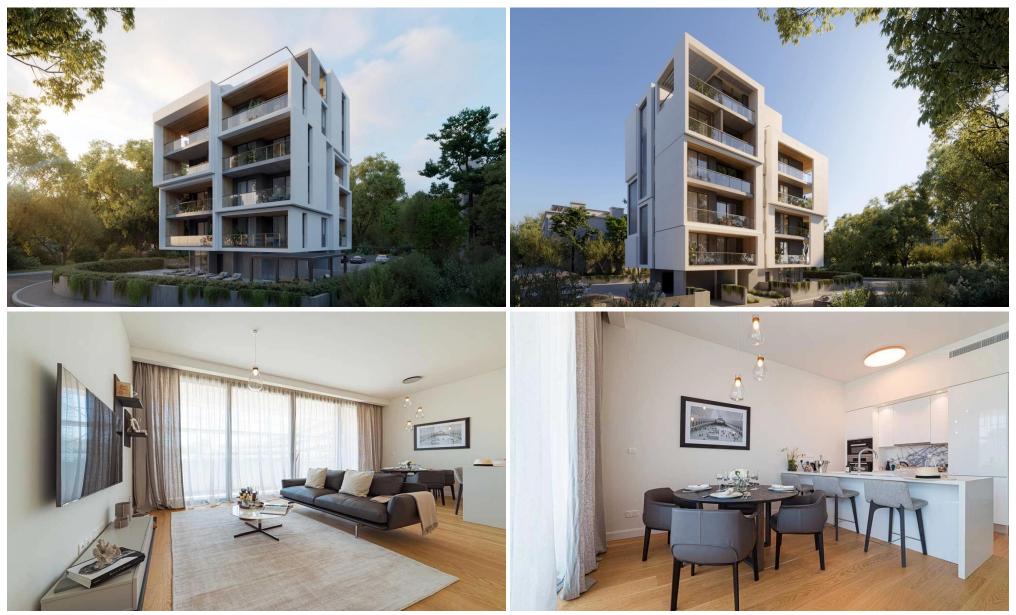

## **2** Bedroom Apartment for Sale in Potamos Germasogeias, Limassol District

This residential apartment building offers a unique selection of luxurious properties - featuring 11 units, from efficient 1-to 2-bedroom apartments to spacious 2-to 3-bedroom exclusive penthouses with private pools and grand roof patios - while the exterior environment offers a welcoming common outdoor pool with carefully designed green garden.

Nestled in a highly sought-after location in the Germasogeia district, this residential project promises a seamless fusion of opportunities for business and leisure. Situated only moments away from a stretch of sandy beaches and close to a host of top-tier entertainment options, it combines proximity to key business centers and easy...