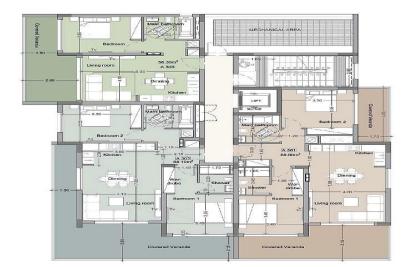

| Property Info                                                                                               |                                                     | Plot / Area Info |                             | Additional info                                |                        |
|-------------------------------------------------------------------------------------------------------------|-----------------------------------------------------|------------------|-----------------------------|------------------------------------------------|------------------------|
| Covered Area Covered Veranda Floor Number Total Number of Floors Energy Efficiency Heating Air Conditioning | 121 35 3 4 A Underfloor Heating, Yes All rooms, Yes | Pool<br>Parking  | Common, Yes<br>Covered, Yes | Reference Number<br>Property type<br>Bathrooms | 6365<br>Apartment<br>2 |