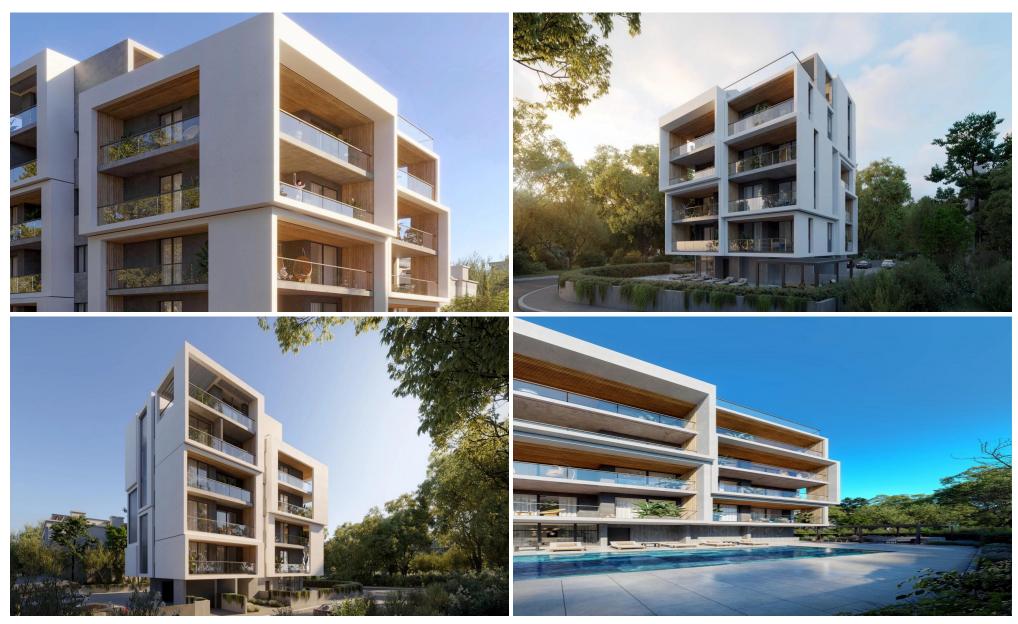

## 2 Bedroom Apartment for Sale in Potamos Germasogeias, Limassol District

This residential apartment building offers a unique selection of luxurious properties – featuring 11 units, from efficient 1-to 2-bedroom apartments to spacious 2-to 3-bedroom exclusive penthouses with private pools and grand roof patios – while the exterior environment offers a welcoming common outdoor pool with carefully designed green garden.

Nestled in a highly sought-after location in the Germasogeia district, this residential project promises a seamless fusion of opportunities for business and leisure. Situated only moments away from a stretch of sandy beaches and close to a host of top-tier entertainment options, it combines proximity to key business centers and easy...