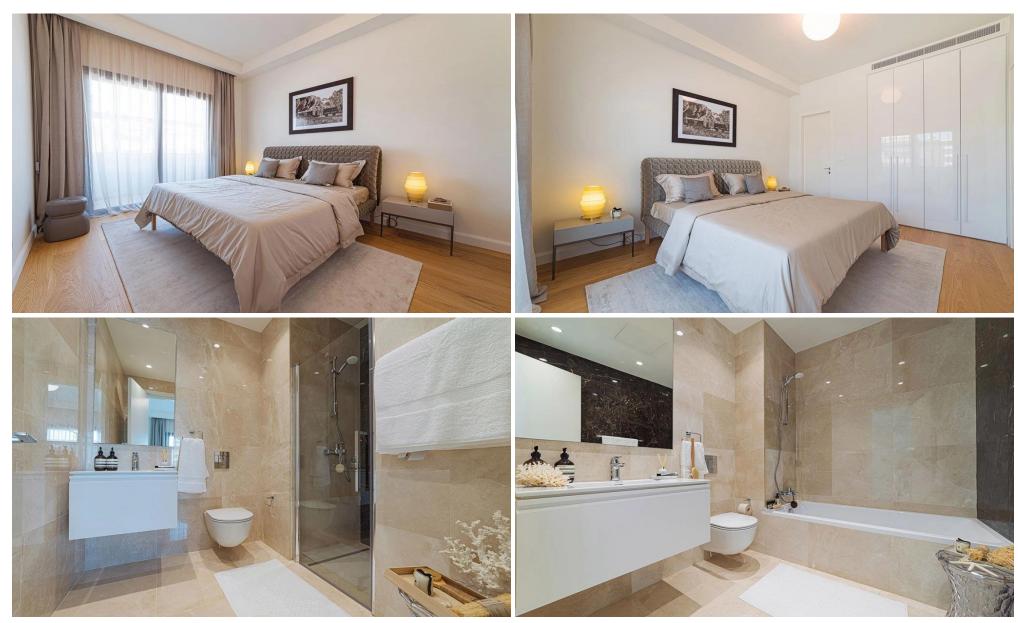

## 2 Bedroom Apartment for Sale in Potamos Germasogeias, Limassol District

This penthouse features a 35.7 m<sup>2</sup> auxiliary area located on the roof.

This residential apartment building offers a unique selection of luxurious properties – featuring 11 units, from efficient 1-to 2-bedroom apartments to spacious 2-to 3-bedroom exclusive penthouses with private pools and grand roof patios – while the exterior environment offers a welcoming common outdoor pool with carefully designed green garden.

Nestled in a highly sought-after location in the Germasogeia district, this residential project promises a seamless fusion of opportunities for business and leisure. Situated only moments away from a stretch of sandy beaches and close to a host of top-tier...

| Property Info          |                        | Plot / Area Info |             | Additional info       |                  |
|------------------------|------------------------|------------------|-------------|-----------------------|------------------|
| Covered Area           | 154                    |                  |             |                       |                  |
| Covered Veranda        | 21                     |                  |             |                       |                  |
| Floor Number           | 4                      |                  |             | Reference Number 6367 |                  |
| Total Number of Floors | 4                      | Pool             | Common, Yes | Property type         | <b>Apartment</b> |
| Energy Efficiency      | A                      |                  |             | Bathrooms             | 3                |
| Heating                | Underfloor Heating, Ye | es               |             |                       |                  |
| Air Conditioning       | All rooms, Yes         |                  |             |                       |                  |