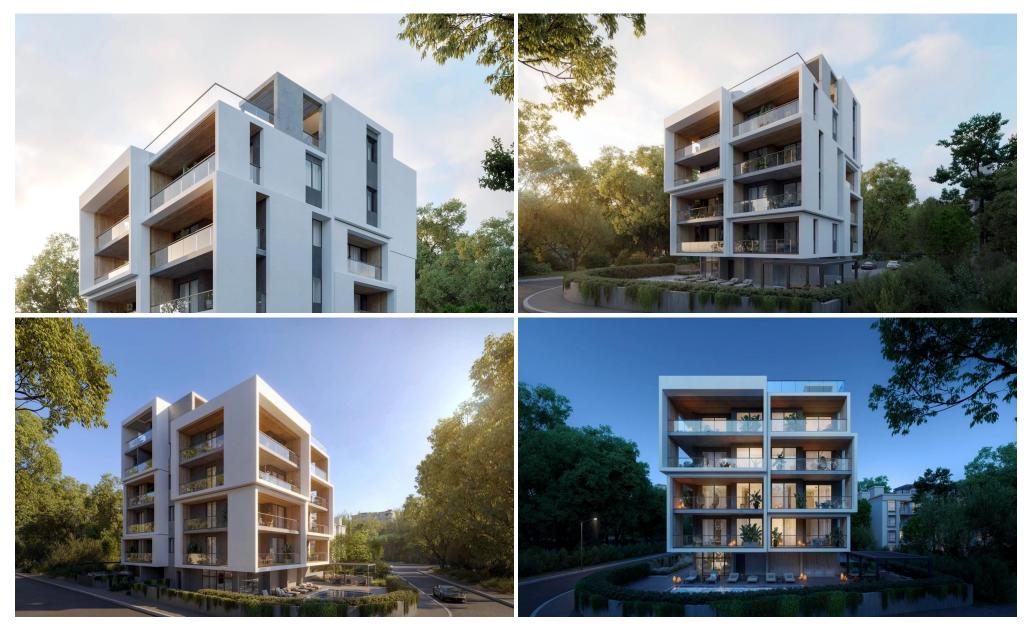

## 2 Bedroom Apartment for Sale in Potamos Germasogeias, Limassol District

This penthouse features a 35.7 m<sup>2</sup> auxiliary area located on the roof.

This residential apartment building offers a unique selection of luxurious properties – featuring 11 units, from efficient 1-to 2-bedroom apartments to spacious 2-to 3-bedroom exclusive penthouses with private pools and grand roof patios – while the exterior environment offers a welcoming common outdoor pool with carefully designed green garden.

Nestled in a highly sought-after location in the Germasogeia district, this residential project promises a seamless fusion of opportunities for business and leisure. Situated only moments away from a stretch of sandy beaches and close to a host of top-tier...