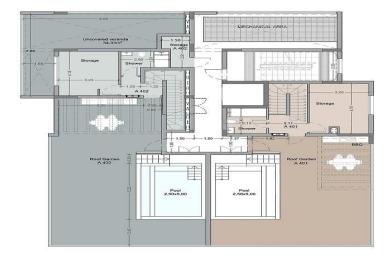

## 2 Bedroom Apartment for Sale in Potamos Germasogeias, Limassol District

This penthouse features a 35.7 m<sup>2</sup> auxiliary area located on the roof.

This residential apartment building offers a unique selection of luxurious properties – featuring 11 units, from efficient 1-to 2-bedroom apartments to spacious 2-to 3-bedroom exclusive penthouses with private pools and grand roof patios – while the exterior environment offers a welcoming common outdoor pool with carefully designed green garden.

| Property Info          |                        | Plot / Area Info |             | Additional info       |                  |
|------------------------|------------------------|------------------|-------------|-----------------------|------------------|
| Covered Area           | 154                    |                  |             |                       |                  |
| Covered Veranda        | 21                     |                  |             |                       |                  |
| Floor Number           | 4                      |                  |             | Reference Number 6367 |                  |
| Total Number of Floors | 4                      | Pool             | Common, Yes | Property type         | <b>Apartment</b> |
| Energy Efficiency      | A                      |                  |             | Bathrooms             | 3                |
| Heating                | Underfloor Heating, Ye | es               |             |                       |                  |
| Air Conditioning       | All rooms, Yes         |                  |             |                       |                  |