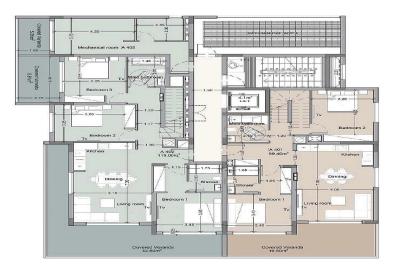

## 2 Bedroom Apartment for Sale in Potamos Germasogeias, Limassol District

This penthouse features a 35.7 m<sup>2</sup> auxiliary area located on the roof.

This residential apartment building offers a unique selection of luxurious properties – featuring 11 units, from efficient 1-to 2-bedroom apartments to spacious 2-to 3-bedroom exclusive penthouses with private pools and grand roof patios – while the exterior environment offers a welcoming common outdoor pool with carefully designed green garden.

| Property Info          |                        | Plot / Area Info |             | Additional info       |                  |
|------------------------|------------------------|------------------|-------------|-----------------------|------------------|
| Covered Area           | 154                    |                  |             |                       |                  |
| Covered Veranda        | 21                     |                  |             |                       |                  |
| Floor Number           | 4                      |                  |             | Reference Number 6367 |                  |
| Total Number of Floors | 4                      | Pool             | Common, Yes | Property type         | <b>Apartment</b> |
| Energy Efficiency      | A                      |                  |             | Bathrooms             | 3                |
| Heating                | Underfloor Heating, Ye | es               |             |                       |                  |
| Air Conditioning       | All rooms, Yes         |                  |             |                       |                  |