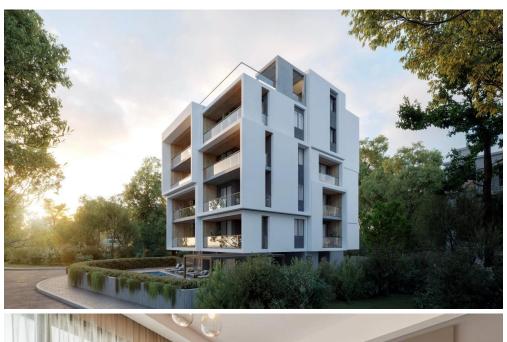

## 2 Bedroom Apartment for Sale in Potamos Germasogeias, Limassol District

This penthouse features a 35.7 m<sup>2</sup> auxiliary area located on the roof.

This residential apartment building offers a unique selection of luxurious properties – featuring 11 units, from efficient 1-to 2-bedroom apartments to spacious 2-to 3-bedroom exclusive penthouses with private pools and grand roof patios – while the exterior environment offers a welcoming common outdoor pool with carefully designed green garden.

Nestled in a highly sought-after location in the Germasogeia district, this residential project promises a seamless fusion of opportunities for business and leisure. Situated only moments away from a stretch of sandy beaches and close to a host of top-tier...