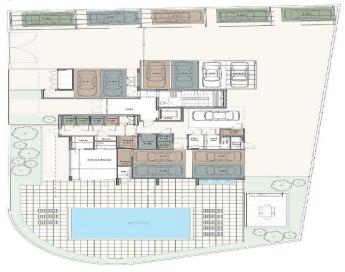

st purchase of property, you can have VAT reduced to 5% for the first 150sq.m. of the property.

| VAT | Excluded | Title transfer fee | ~€53 <b>400.00</b> | Common expenses | Nama |
|-----|----------|--------------------|--------------------|-----------------|------|
|     |          | Price per SOM      | €8 606.00/m²       |                 | None |

## **Representative: RealDeal Estates**

| Registration number | 1311  | Email      | info@realdeal.cy                          |
|---------------------|-------|------------|-------------------------------------------|
| License number      | 347/E | Legal name | Esperia Estates (Limassol-Paphos) Limited |

Phone: **+35725255505**, **+35794001333** 

## **Price change history**

€1 420 000 on May 28, 2025





















ground floor



5th floor



## 4th floor