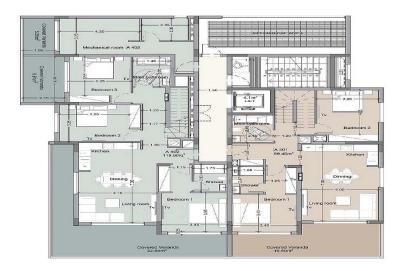

## **Price change history**

€1 420 000 on May 28, 2025

ground floor

5th floor