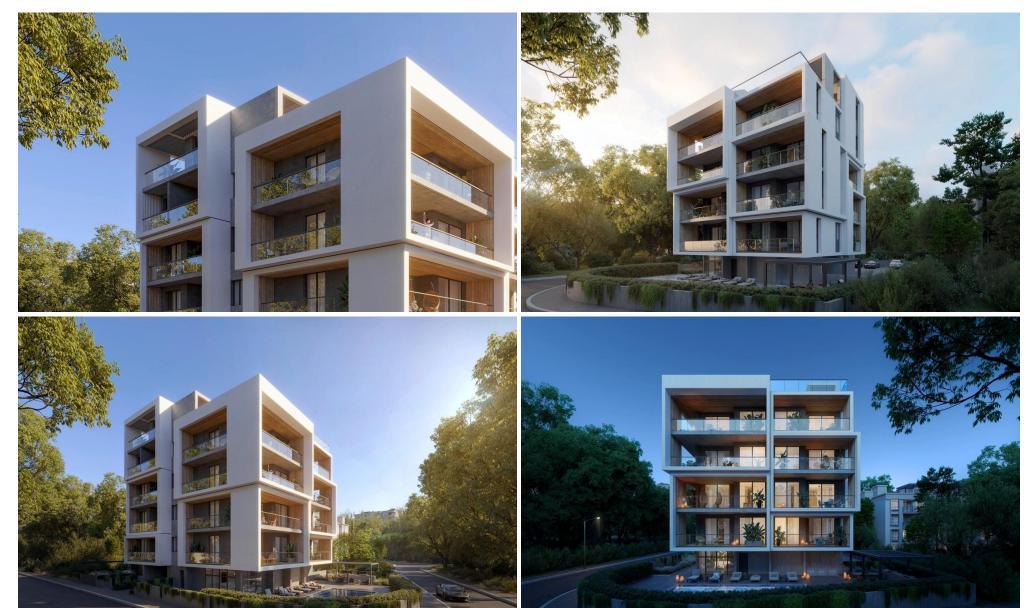

## 3 Bedroom Apartment for Sale in Potamos Germasogeias, Limassol District

This penthouse features a 71.6 m<sup>2</sup> auxiliary area located on the roof.

This residential apartment building offers a unique selection of luxurious properties – featuring 11 units, from efficient 1-to 2-bedroom apartments to spacious 2-to 3-bedroom exclusive penthouses with private pools and grand roof patios – while the exterior environment offers a welcoming common outdoor pool with carefully designed green garden.

Nestled in a highly sought-after location in the Germasogeia district, this residential project promises a seamless fusion of opportunities for business and leisure. Situated only moments away from a stretch of sandy beaches and close to a host of top-tier...