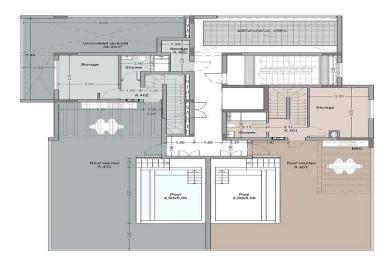

f property, you can have VAT reduced to 5% for the first 150sq.m. of the property.

| VAT | Excluded | Title transfer fee | ~€53 <b>400.00</b> | Common expenses | Nama |
|-----|----------|--------------------|--------------------|-----------------|------|
|     |          | Price per SOM      | €8 606.00/m²       |                 | None |

## **Representative: RealDeal Estates**

| Registration number | 1311  | Email      | info@realdeal.cy                          |
|---------------------|-------|------------|-------------------------------------------|
| License number      | 347/E | Legal name | Esperia Estates (Limassol-Paphos) Limited |

Phone: **+35725255505**, **+35794001333** 

## **Price change history**

€1 420 000 on May 28, 2025





















ground floor



5th floor



## 4th floor