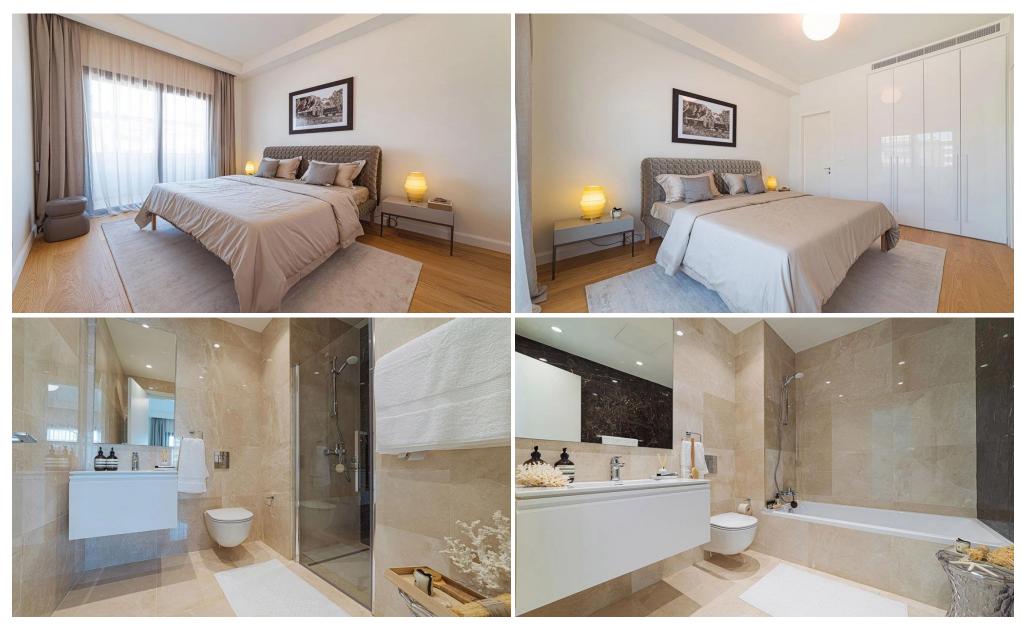

## 3 Bedroom Apartment for Sale in Potamos Germasogeias, Limassol District

This penthouse features a 71.6 m<sup>2</sup> auxiliary area located on the roof.

This residential apartment building offers a unique selection of luxurious properties – featuring 11 units, from efficient 1-to 2-bedroom apartments to spacious 2-to 3-bedroom exclusive penthouses with private pools and grand roof patios – while the exterior environment offers a welcoming common outdoor pool with carefully designed green garden.

Nestled in a highly sought-after location in the Germasogeia district, this residential project promises a seamless fusion of opportunities for business and leisure. Situated only moments away from a stretch of sandy beaches and close to a host of top-tier...

| Property Info          |                         | Plot / Area Info |             | <b>Additional info</b> |                  |
|------------------------|-------------------------|------------------|-------------|------------------------|------------------|
| Covered Area           | 165                     |                  |             |                        |                  |
| Covered Veranda        | 53                      |                  |             |                        |                  |
| Floor Number           | 4                       |                  |             | Reference Numb         | er <b>6368</b>   |
| Total Number of Floors | 4                       | Pool             | Common, Yes | Property type          | <b>Apartment</b> |
| Energy Efficiency      | A                       |                  |             | Bathrooms              | 3                |
| Heating                | Underfloor Heating, Yes | <b>3</b>         |             |                        |                  |
| Air Conditioning       | All rooms, Yes          |                  |             |                        |                  |