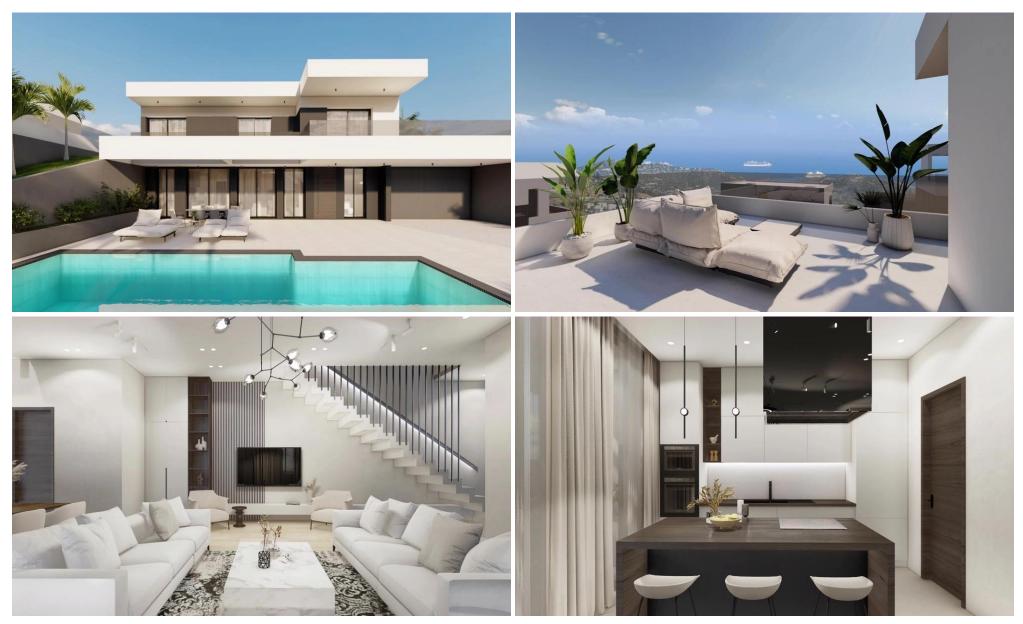

## 4 Bedroom House for Sale in Parekklisia, Limassol District

Luxury 3+1 bedroom villa for sale in a modern complex that is under construction in the Parekklisia area. The complex is equipped with modern technologies and offers spectacular views of the sea and mountains. The property is located on a picturesque hill, opposite the 5-star Amara Hotel, just a 5-minute drive from the beach and all amenities. The location has a quiet and peaceful atmosphere, but is easily accessible from the city. Each villa is equipped with a private pool with a magnesia-based cleaning system, and also has large terraces, spacious interiors with excellent quality finishes. The villas also have underground parking, storerooms and maid's rooms, as well as laundries....