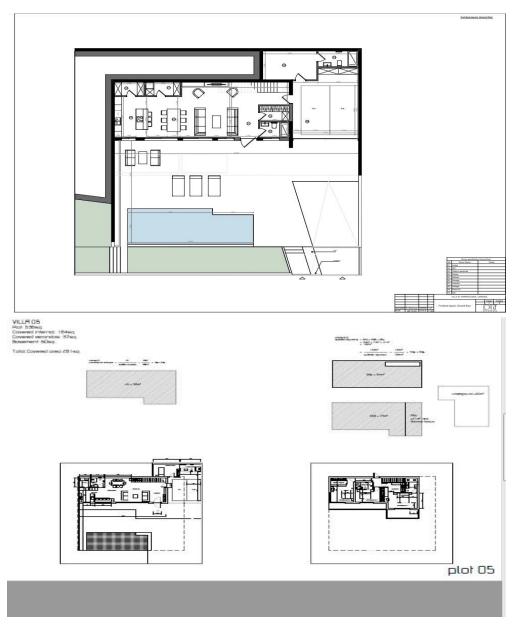

## 4 Bedroom House for Sale in Parekklisia, Limassol District

Luxury 3+1 bedroom villa for sale in a modern complex that is under construction in the Parekklisia area. The complex is equipped with modern technologies and offers spectacular views of the sea and mountains. The property is located on a picturesque hill, opposite the 5-star Amara Hotel, just a 5-minute drive from the beach and all amenities. The location has a quiet and peaceful atmosphere, but is easily accessible from the city. Each villa is equipped with a private pool with a magnesia-based cleaning system, and also has large terraces, spacious interiors with excellent quality finishes. The villas also have underground parking, storerooms and maid's rooms, as well as laundries....

| Property Info     |             | Plot / Area Info |              | Additional info  |                  |
|-------------------|-------------|------------------|--------------|------------------|------------------|
| Covered Area      | 281         |                  |              | Reference Number | 156508           |
| Furnishing        | Unfurnished | Parking          | Covered, Yes | Property type    | House            |
| Energy Efficiency | A           |                  | Covered, res | Condition        | <b>Brand New</b> |
| Air Conditioning  | No          |                  |              | Bathrooms        | 4                |