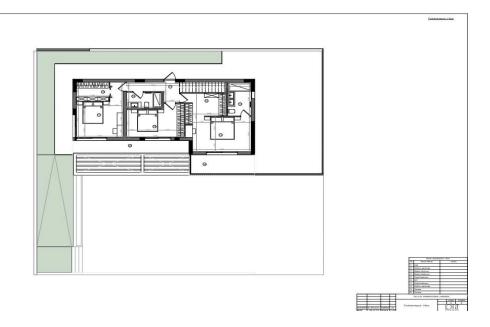

## 4 Bedroom House for Sale in Parekklisia, Limassol District

Luxury 3+1 bedroom villa for sale in a modern complex that is under construction in the Parekklisia area. The complex is equipped with modern technologies and offers spectacular views of the sea and mountains. The property is located on a picturesque hill, opposite the 5-star Amara Hotel, just a 5-minute drive from the beach and all amenities. The location has a quiet and peaceful atmosphere, but is easily accessible from the city. Each villa is equipped with a private pool with a magnesia-based cleaning system, and also has large terraces, spacious interiors with excellent quality finishes. The villas also have underground parking, storerooms and maid's rooms, as well as laundries....

| Property Info     |             | Plot / Area Info |              | Additional info  |                  |
|-------------------|-------------|------------------|--------------|------------------|------------------|
| Covered Area      | 281         |                  |              | Reference Number | 156508           |
| Furnishing        | Unfurnished | Parking          | Covered, Yes | Property type    | House            |
| Energy Efficiency | A           |                  | Covered, res | Condition        | <b>Brand New</b> |
| Air Conditioning  | No          |                  |              | Bathrooms        | 4                |