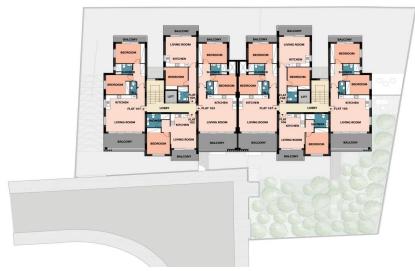

|                  |              | Condition        | <b>Brand New</b> |
| Air Conditioning  | No          |                  |              | Bathrooms        | 2                |

Amenities Location

Location: Livadia Larnakas Region: Larnaca



Price: €230 000 + VAT

VAT for this property is €11,500 or €43,700. VAT usually is 19%. If it is your first purchase of property, you can have VAT reduced to 5% for the first 150sq.m. of the property.

VAT Excluded

Title transfer fee None

Price per SQM €2 091.00/m²

Common expenses None

#### **Representative: DOM Real Estate**

Registration number397Emailinfo@dom.com.cyLicense number338/ELegal nameN/A

Phone: **+35796644888** 

### **Price change history**

€230 000 on May 28, 2025













## GROUND



# **S**ECOND FLOOR



# FIRST