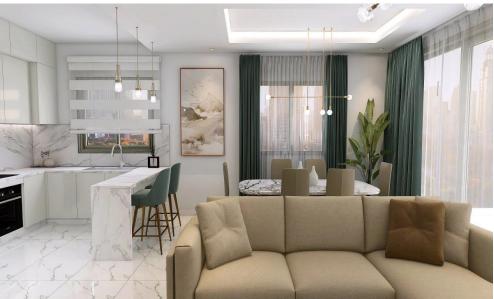

### 2 Bedroom Apartment for Sale in Livadia Larnakas, Larnaca District

A new residential complex in the rapidly developing Livadia area of Larnaca. A spacious living room with an open-plan kitchen-dining room with access to a large covered veranda of 21m2, a guest toilet, two bedrooms, a bathroom. The project also provides for a covered parking space and a storage room. Quiet area. The entire infrastructure is 5-7 minutes away.