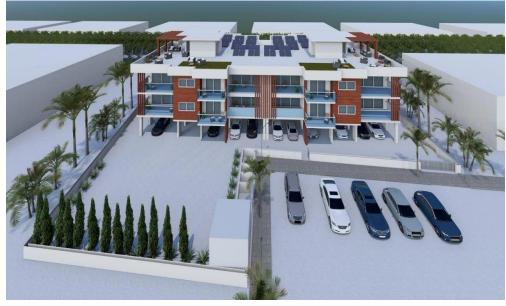

### 2 Bedroom Apartment for Sale in Livadia Larnakas, Larnaca District

A new residential complex in the rapidly developing Livadia area of Larnaca. A spacious living room with an open-plan kitchen-dining room with access to a large covered veranda of 21m2, a guest toilet, two bedrooms, a bathroom. The project also provides for a covered parking space and a storage room. Quiet area. The entire infrastructure is 5-7 minutes away.