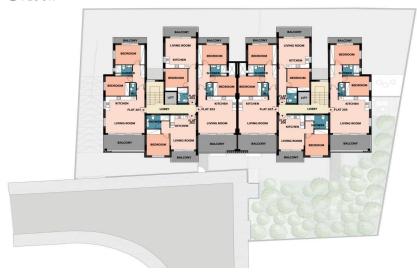

| Α           |                  |              | Condition        | <b>Brand New</b> |
| Air Conditioning  | No          |                  |              | Bathrooms        | 2                |

Amenities Location

Location: Livadia Larnakas Region: Larnaca



Price: €230 000 + VAT

VAT for this property is €11,500 or €43,700. VAT usually is 19%. If it is your first purchase of property, you can have VAT reduced to 5% for the first 150sq.m. of the property.

VAT Excluded

Title transfer fee None

Price per SQM €2 091.00/m²

Common expenses None

#### **Representative: DOM Real Estate**

Registration number397Emailinfo@dom.com.cyLicense number338/ELegal nameN/A

Phone: **+35796644888** 

### **Price change history**

€230 000 on May 28, 2025













## GROUND



# **S**ECOND FLOOR



# FIRST