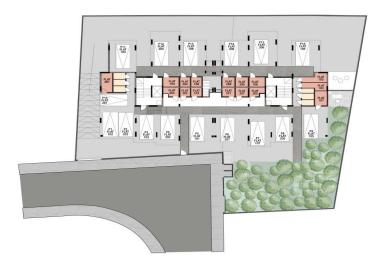

|
| Energy Efficiency | Α           |                  |              | Condition        | <b>Brand New</b> |
| Air Conditioning  | No          |                  |              | Bathrooms        | 2                |

Amenities Location

Location: Livadia Larnakas Region: Larnaca



Price: €230 000 + VAT

VAT for this property is €11,500 or €43,700. VAT usually is 19%. If it is your first purchase of property, you can have VAT reduced to 5% for the first 150sq.m. of the property.

VAT Excluded

Title transfer fee None

Price per SQM €2 091.00/m²

Common expenses None

#### **Representative: DOM Real Estate**

Registration number397Emailinfo@dom.com.cyLicense number338/ELegal nameN/A

Phone: **+35796644888** 

### **Price change history**

€230 000 on May 28, 2025













## GROUND



# **S**ECOND FLOOR



# FIRST