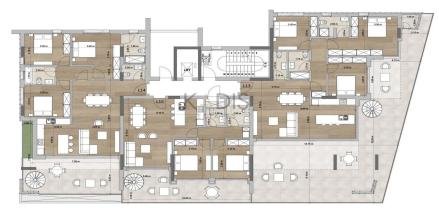

### **3 Bedroom Apartment for Sale in Limassol District**

- •3 bedrooms
- •3 W/C
- Internal Area 124m2
- •Covered Verandas 68m2
- •Uncovered Verandas 40m2
- •Roof Garden 74m2
- •Swimming Pool
- •2 Parking Spaces
- Storage
- •Energy Efficiency "A"
- •1km from the beach

## INDEX

SECOND FLOOR

ITHIRD FLOOR

FOURTH FLOOR

ROOF TOP