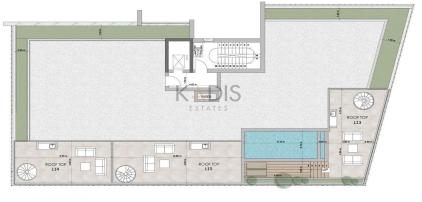

### **3 Bedroom Apartment for Sale in Limassol District**

- •3 bedrooms
- •3 W/C
- Internal Area 124m2
- •Covered Verandas 68m2
- •Uncovered Verandas 40m2
- •Roof Garden 74m2
- •Swimming Pool
- •2 Parking Spaces
- Storage
- •Energy Efficiency "A"
- •1km from the beach

## INDEX

SECOND FLOOR

ITHIRD FLOOR

FOURTH FLOOR

ROOF TOP