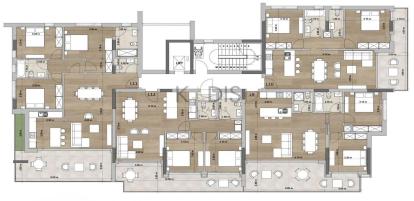

### **3 Bedroom Apartment for Sale in Limassol District**

- •3 bedrooms
- •3 W/C
- Internal Area 124m2
- •Covered Verandas 68m2
- •Uncovered Verandas 40m2
- •Roof Garden 74m2
- •Swimming Pool
- •2 Parking Spaces
- Storage
- •Energy Efficiency "A"
- •1km from the beach

## INDEX

SECOND FLOOR

ITHIRD FLOOR

FOURTH FLOOR

ROOF TOP