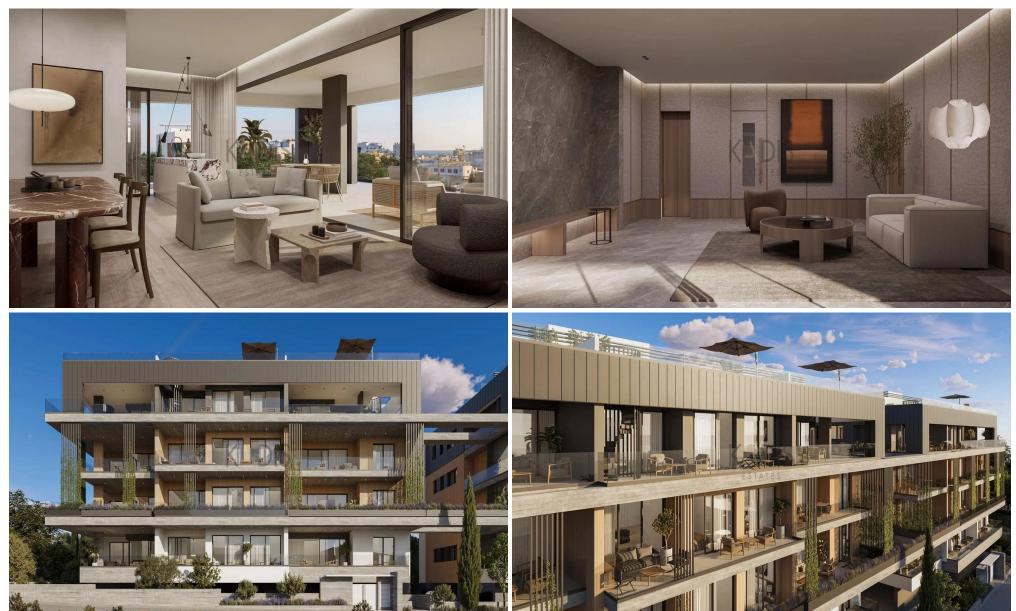

### **3 Bedroom Apartment for Sale in Limassol District**

- •3 bedrooms
- •3 W/C
- Internal Area 124m2
- •Covered Verandas 68m2
- •Uncovered Verandas 40m2
- •Roof Garden 74m2
- •Swimming Pool
- •2 Parking Spaces
- Storage
- •Energy Efficiency "A"
- •1km from the beach