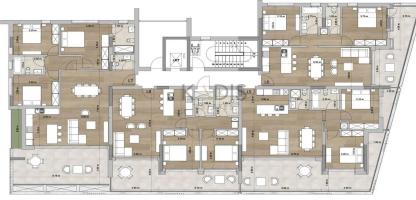

|      |                       |                   |      |

#### **Price change history**

€1 250 000 on May 28, 2025



#### www.index.cy - All Cyprus Real Estate



## INDEX







SECOND FLOOR



ITHIRD FLOOR



FOURTH FLOOR



ROOF TOP