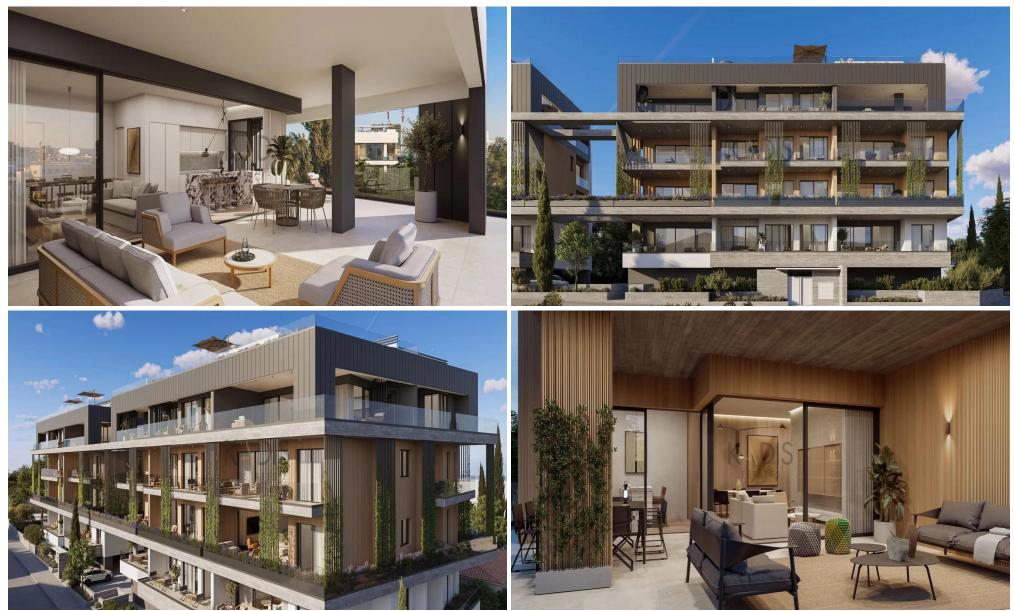

### **3 Bedroom Apartment for Sale in Limassol District**

- •3 bedrooms
- •3 W/C
- Internal Area 124m2
- •Covered Verandas 68m2
- •Uncovered Verandas 40m2
- •Roof Garden 74m2
- •Swimming Pool
- •2 Parking Spaces
- Storage
- •Energy Efficiency "A"
- •1km from the beach