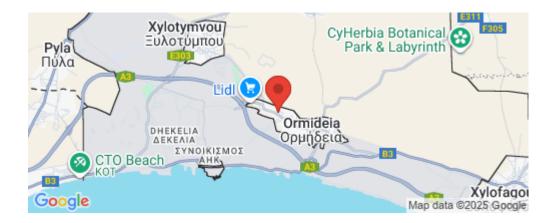

Local Village amenities are just a short drive from the plot whilst the motorway is a five minute car ride linking you to Ayia Napa and Larnaca Town Centre.

| Property Info | Plot / Area Info                                                                |     | Additional info                   |                        |  |  |
|---------------|---------------------------------------------------------------------------------|-----|-----------------------------------|------------------------|--|--|
|               | Plot area                                                                       | 437 | Reference Number<br>Property type | 7289<br>Land and Plots |  |  |
| Amenities     | Location                                                                        |     |                                   |                        |  |  |
|               | Location: OrmideiaRegion: LarnacaCoordinates: 34.997138869623 / 33.767811896328 |     |                                   |                        |  |  |