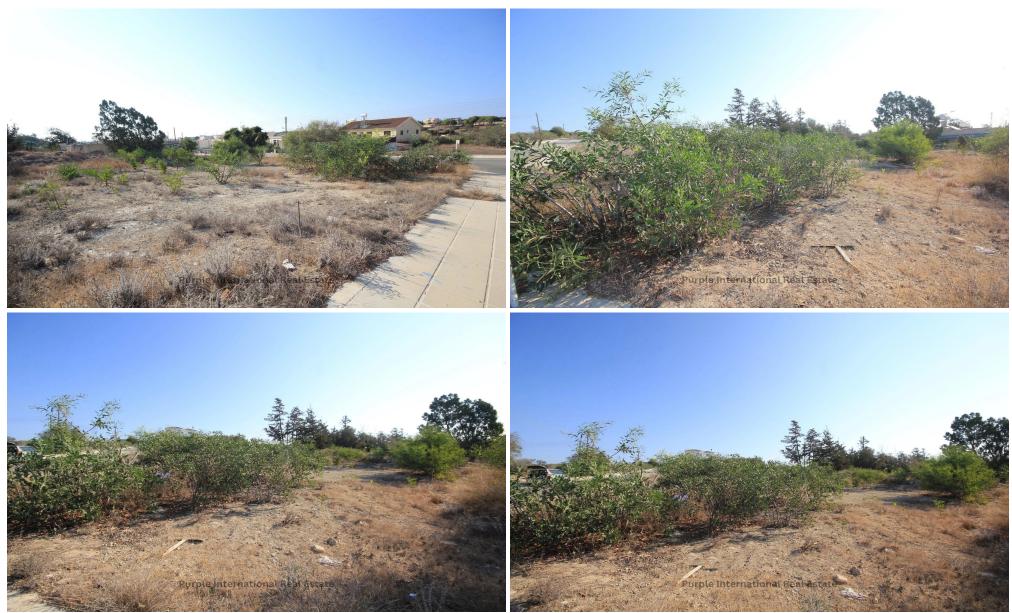

### 437m<sup>2</sup> Plot for Sale in Ormideia, Larnaca District

This generous sized plot of land is situated in a residential area of Ormideia.

The plot size is 437sqm with a build density of 60%, a two storey property may be built at a height of 8.3 metres.