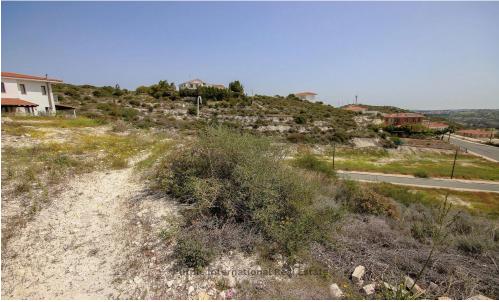

## 889m<sup>2</sup> Plot for Sale in Skarinou, Larnaca District

A Unique Residential Plot with a Unique Design for a Unique Client with a vision to create something truly magical.

Situated in an elevated position, the highest point of this plot offers the most amazing views, enjoying Sea Views on a clear day and surrounded by beautiful Mountain and Countryside scenery.

Water and electricity are already in place in the area so the new owner can start building their dream home i...

| Property Info | Plot / Area Info |     | Additional info  |                       |
|---------------|------------------|-----|------------------|-----------------------|
|               |                  |     | Reference Number | 10047                 |
|               | Plot area        | 889 | Property type    | <b>Land and Plots</b> |
|               |                  |     | View             | Sea view              |