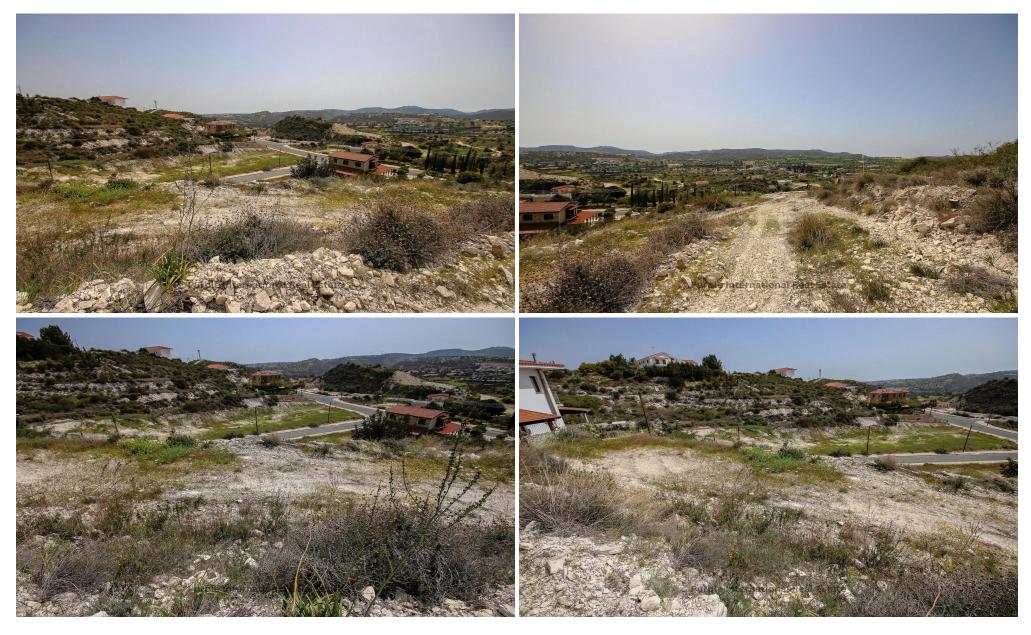

## 889m<sup>2</sup> Plot for Sale in Skarinou, Larnaca District

A Unique Residential Plot with a Unique Design for a Unique Client with a vision to create something truly magical.

Situated in an elevated position, the highest point of this plot offers the most amazing views, enjoying Sea Views on a clear day and surrounded by beautiful Mountain and Countryside scenery.

Water and electricity are already in place in the area so the new owner can start building their dream home i...

| Property Info | Plot / Area Info |     | Additional info  |                       |
|---------------|------------------|-----|------------------|-----------------------|
|               |                  |     | Reference Number | 10047                 |
|               | Plot area        | 889 | Property type    | <b>Land and Plots</b> |
|               |                  |     | View             | Sea view              |