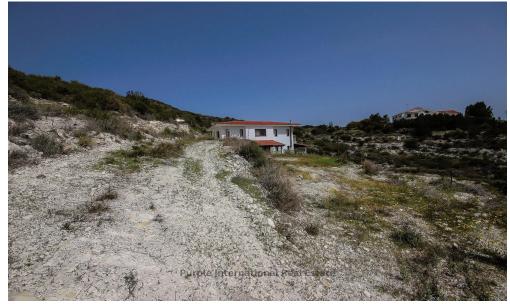

## 889m<sup>2</sup> Plot for Sale in Skarinou, Larnaca District

A Unique Residential Plot with a Unique Design for a Unique Client with a vision to create something truly magical.

Situated in an elevated position, the highest point of this plot offers the most amazing views, enjoying Sea Views on a clear day and surrounded by beautiful Mountain and Countryside scenery.

Water and electricity are already in place in the area so the new owner can start building their dream home i...

| Property Info | Plot / Area Info |     | Additional info  |                       |
|---------------|------------------|-----|------------------|-----------------------|
|               |                  |     | Reference Number | 10047                 |
|               | Plot area        | 889 | Property type    | <b>Land and Plots</b> |
|               |                  |     | View             | Sea view              |