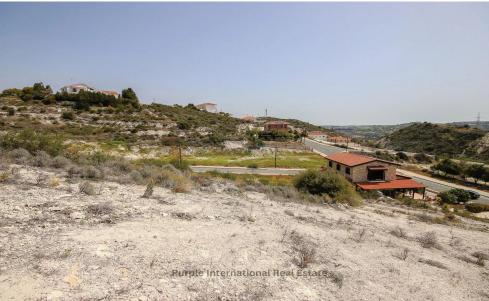

## 889m<sup>2</sup> Plot for Sale in Skarinou, Larnaca District

A Unique Residential Plot with a Unique Design for a Unique Client with a vision to create something truly magical.

Situated in an elevated position, the highest point of this plot offers the most amazing views, enjoying Sea Views on a clear day and surrounded by beautiful Mountain and Countryside scenery.

Water and electricity are already in place in the area so the new owner can start building their dream home i...

| Property Info | Plot / Area Info |     | Additional info  |                       |
|---------------|------------------|-----|------------------|-----------------------|
|               |                  |     | Reference Number | 10047                 |
|               | Plot area        | 889 | Property type    | <b>Land and Plots</b> |
|               |                  |     | View             | Sea view              |