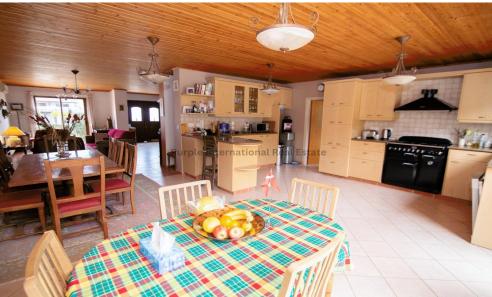

As you first enter the property you are pleasantly welcomed by a great sized open plan living accommodation. The main area comprises of an entrance hall leading through to an open lounge with plenty of space to seat the family. The dining area is a continuation of the lounge and leads through to the fabulous kitchen/diner with more than ample cupboard space and worktops, a small side door takes you through to the utility room with more storage space. Large pat...