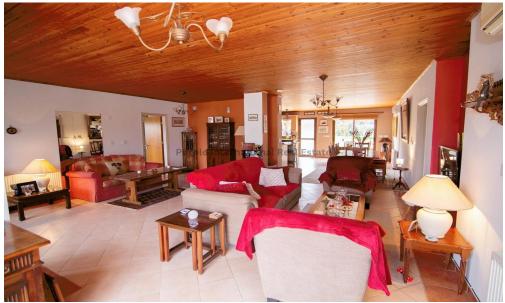

As you first enter the property you are pleasantly welcomed by a great sized open plan living accommodation. The main area comprises of an entrance hall leading through to an open lounge with plenty of space to seat the family. The dining area is a continuation of the lounge and leads through to the fabulous kitchen/diner with more than ample cupboard space and worktops, a small side door takes you through to the utility room with more storage space. Large pat...