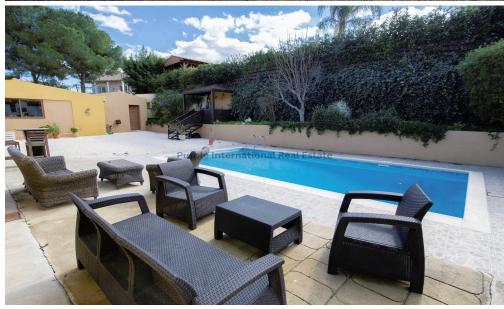

| Property Info    |                      | Plot / Area Info |              | Additional info  |                       |
|------------------|----------------------|------------------|--------------|------------------|-----------------------|
|                  |                      |                  |              | Reference Number | 12612                 |
| Covered Area     | 220                  | Plot area        | 1364         | Property type    | House                 |
| Heating          | Central Heating, Yes | Pool             | Yes          | Condition        | <b>Pre-Owned</b>      |
| Air Conditioning | All rooms, Yes       | Parking          | Covered, Yes | Bathrooms        | 2                     |
|                  |                      |                  |              | View             | <b>Mountains view</b> |