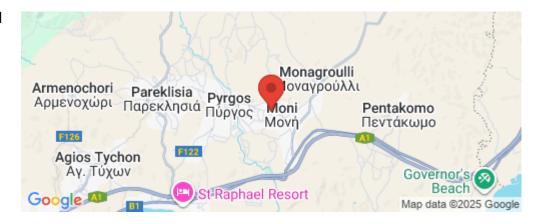

## 3 Bedroom House for Sale in Moni, Limassol District

This Amazing Three Bedroom Detached Bungalow is located in a beautiful residential area of Moni.

This well-presented property is set in a slightly elevated position offering beautiful views of the surrounding area.

Amenities Location

**Location:** Moni Region: **Limassol** 

Coordinates: **34.739781936255** / **33.197670657536** 

**Price: €550 000 + VAT** 

VAT for this property is €52,000 or €104,500. VAT usually is 19%. If it is your first purchase of property, you can have VAT reduced to 5% for the first 150sq.m. of the property.