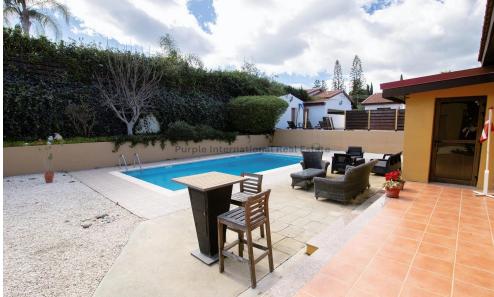

| Property Info    |                      | Plot / Area Info |              | Additional info  |                       |
|------------------|----------------------|------------------|--------------|------------------|-----------------------|
|                  |                      |                  |              | Reference Number | 12612                 |
| Covered Area     | 220                  | Plot area        | 1364         | Property type    | House                 |
| Heating          | Central Heating, Yes | Pool             | Yes          | Condition        | <b>Pre-Owned</b>      |
| Air Conditioning | All rooms, Yes       | Parking          | Covered, Yes | Bathrooms        | 2                     |
|                  |                      |                  |              | View             | <b>Mountains view</b> |