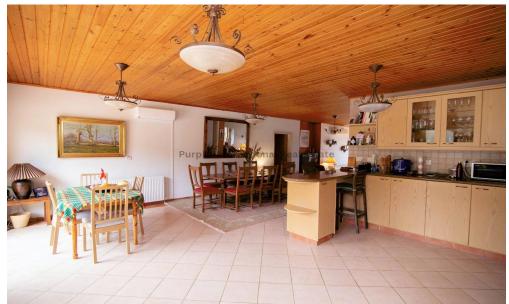

As you first enter the property you are pleasantly welcomed by a great sized open plan living accommodation. The main area comprises of an entrance hall leading through to an open lounge with plenty of space to seat the family. The dining area is a continuation of the lounge and leads through to the fabulous kitchen/diner with more than ample cupboard space and worktops, a small side door takes you through to the utility room with more storage space. Large pat...