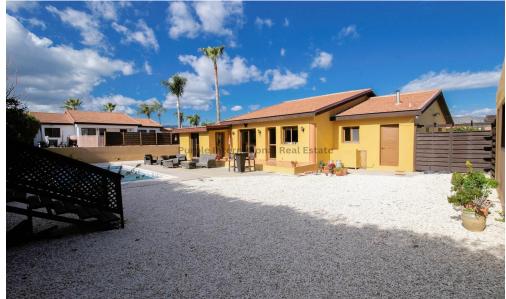

## 3 Bedroom House for Sale in Moni, Limassol District

This Amazing Three Bedroom Detached Bungalow is located in a beautiful residential area of Moni.

This well-presented property is set in a slightly elevated position offering beautiful views of the surrounding area.

| Property Info    |                      | Plot / Area Info |              | Additional info  |                       |
|------------------|----------------------|------------------|--------------|------------------|-----------------------|
|                  |                      |                  |              | Reference Number | 12612                 |
| Covered Area     | 220                  | Plot area        | 1364         | Property type    | House                 |
| Heating          | Central Heating, Yes | Pool             | Yes          | Condition        | <b>Pre-Owned</b>      |
| Air Conditioning | All rooms, Yes       | Parking          | Covered, Yes | Bathrooms        | 2                     |
|                  |                      |                  |              | View             | <b>Mountains view</b> |