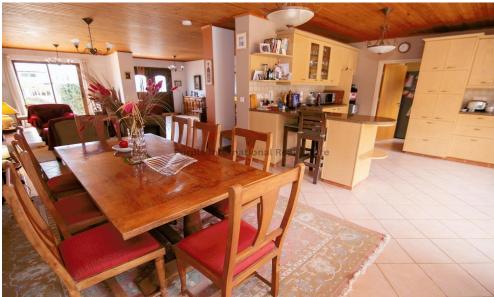

As you first enter the property you are pleasantly welcomed by a great sized open plan living accommodation. The main area comprises of an entrance hall leading through to an open lounge with plenty of space to seat the family. The dining area is a continuation of the lounge and leads through to the fabulous kitchen/diner with more than ample cupboard space and worktops, a small side door takes you through to the utility room with more storage space. Large pat...