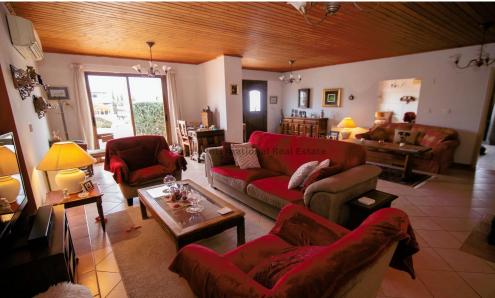

As you first enter the property you are pleasantly welcomed by a great sized open plan living accommodation. The main area comprises of an entrance hall leading through to an open lounge with plenty of space to seat the family. The dining area is a continuation of the lounge and leads through to the fabulous kitchen/diner with more than ample cupboard space and worktops, a small side door takes you through to the utility room with more storage space. Large pat...