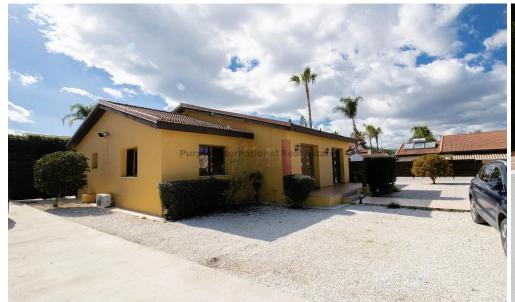

## 3 Bedroom House for Sale in Moni, Limassol District

This Amazing Three Bedroom Detached Bungalow is located in a beautiful residential area of Moni.

This well-presented property is set in a slightly elevated position offering beautiful views of the surrounding area.

As you first enter the property you are pleasantly welcomed by a great sized open plan living accommodation. The main area comprises of an entrance hall leading through to an open lounge with plenty of space to seat the family. The dining area is a continuation of the lounge and leads through to the fabulous kitchen/diner with more than ample cupboard space and worktops, a small side door takes you through to the utility room with more storage space. Large pat...