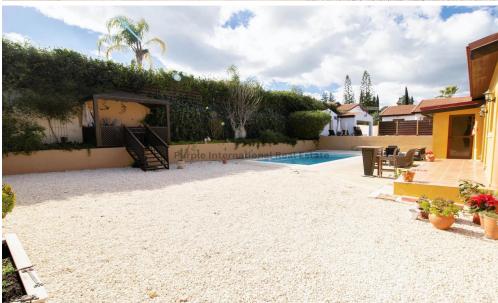

## 3 Bedroom House for Sale in Moni, Limassol District

This Amazing Three Bedroom Detached Bungalow is located in a beautiful residential area of Moni.

This well-presented property is set in a slightly elevated position offering beautiful views of the surrounding area.

As you first enter the property you are pleasantly welcomed by a great sized open plan living accommodation. The main area comprises of an entrance hall leading through to an open lounge with plenty of space to seat the family. The dining area is a continuation of the lounge and leads through to the fabulous kitchen/diner with more than ample cupboard space and worktops, a small side door takes you through to the utility room with more storage space. Large pat...

| Property Info    |                      | Plot / Area Info |              | Additional info  |                       |
|------------------|----------------------|------------------|--------------|------------------|-----------------------|
|                  |                      |                  |              | Reference Number | 12612                 |
| Covered Area     | 220                  | Plot area        | 1364         | Property type    | House                 |
| Heating          | Central Heating, Yes | Pool             | Yes          | Condition        | <b>Pre-Owned</b>      |
| Air Conditioning | All rooms, Yes       | Parking          | Covered, Yes | Bathrooms        | 2                     |
|                  |                      |                  |              | View             | <b>Mountains view</b> |