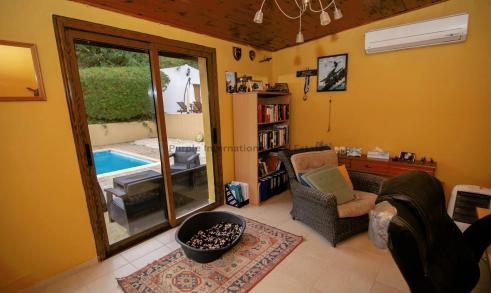

As you first enter the property you are pleasantly welcomed by a great sized open plan living accommodation. The main area comprises of an entrance hall leading through to an open lounge with plenty of space to seat the family. The dining area is a continuation of the lounge and leads through to the fabulous kitchen/diner with more than ample cupboard space and worktops, a small side door takes you through to the utility room with more storage space. Large pat...

| Property Info    |                      | Plot / Area Info |              | Additional info  |                       |
|------------------|----------------------|------------------|--------------|------------------|-----------------------|
|                  |                      |                  |              | Reference Number | 12612                 |
| Covered Area     | 220                  | Plot area        | 1364         | Property type    | House                 |
| Heating          | Central Heating, Yes | Pool             | Yes          | Condition        | <b>Pre-Owned</b>      |
| Air Conditioning | All rooms, Yes       | Parking          | Covered, Yes | Bathrooms        | 2                     |
|                  |                      |                  |              | View             | <b>Mountains view</b> |