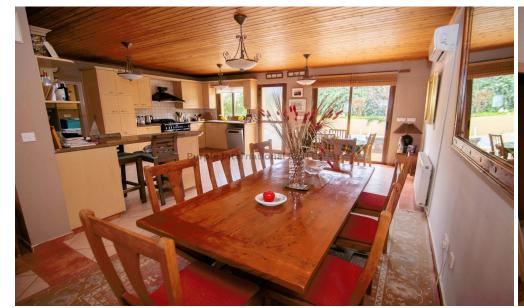

As you first enter the property you are pleasantly welcomed by a great sized open plan living accommodation. The main area comprises of an entrance hall leading through to an open lounge with plenty of space to seat the family. The dining area is a continuation of the lounge and leads through to the fabulous kitchen/diner with more than ample cupboard space and worktops, a small side door takes you through to the utility room with more storage space. Large pat...