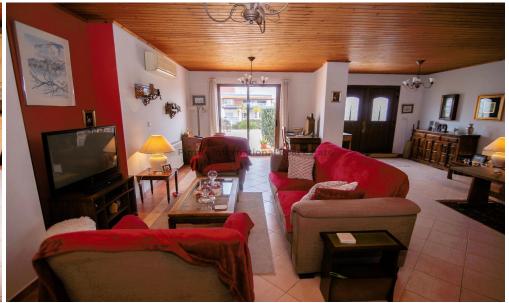

As you first enter the property you are pleasantly welcomed by a great sized open plan living accommodation. The main area comprises of an entrance hall leading through to an open lounge with plenty of space to seat the family. The dining area is a continuation of the lounge and leads through to the fabulous kitchen/diner with more than ample cupboard space and worktops, a small side door takes you through to the utility room with more storage space. Large pat...