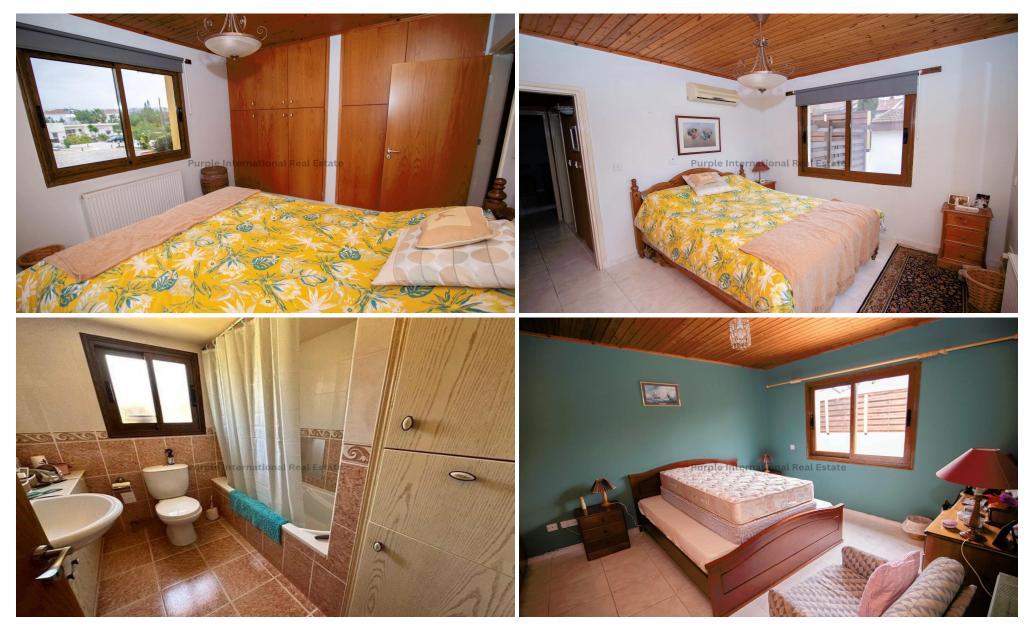

As you first enter the property you are pleasantly welcomed by a great sized open plan living accommodation. The main area comprises of an entrance hall leading through to an open lounge with plenty of space to seat the family. The dining area is a continuation of the lounge and leads through to the fabulous kitchen/diner with more than ample cupboard space and worktops, a small side door takes you through to the utility room with more storage space. Large pat...