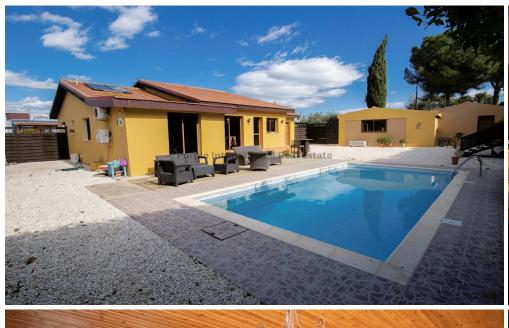

## 3 Bedroom House for Sale in Moni, Limassol District

This Amazing Three Bedroom Detached Bungalow is located in a beautiful residential area of Moni.

This well-presented property is set in a slightly elevated position offering beautiful views of the surrounding area.

| Property Info    |                      | Plot / Area Info |              | Additional info  |                       |
|------------------|----------------------|------------------|--------------|------------------|-----------------------|
|                  |                      |                  |              | Reference Number | 12612                 |
| Covered Area     | 220                  | Plot area        | 1364         | Property type    | House                 |
| Heating          | Central Heating, Yes | Pool             | Yes          | Condition        | <b>Pre-Owned</b>      |
| Air Conditioning | All rooms, Yes       | Parking          | Covered, Yes | Bathrooms        | 2                     |
|                  |                      |                  |              | View             | <b>Mountains view</b> |