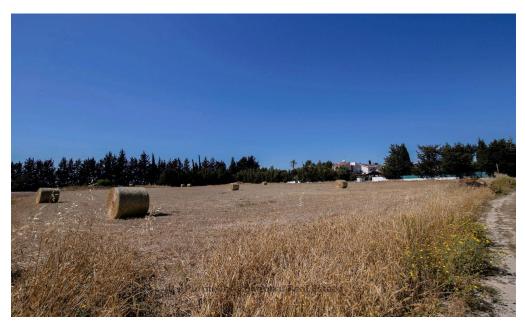

## 3,242m<sup>2</sup> Plot for Sale in Meneou, Larnaca District

The Plot of Land is located fronting the main road entering the village of Meneou from the Larnaca City direction.

The land comprises 3,242.00 sq. metres and is zoned as residential.

It has easy access to Larnaca Bay Beaches [Finikoudes, MacKenzie, and beaches to the west of Larnaca] all of which cater for a variety of water-sports.

The land has access, front and rear, via a main road at the front, and a seconda...