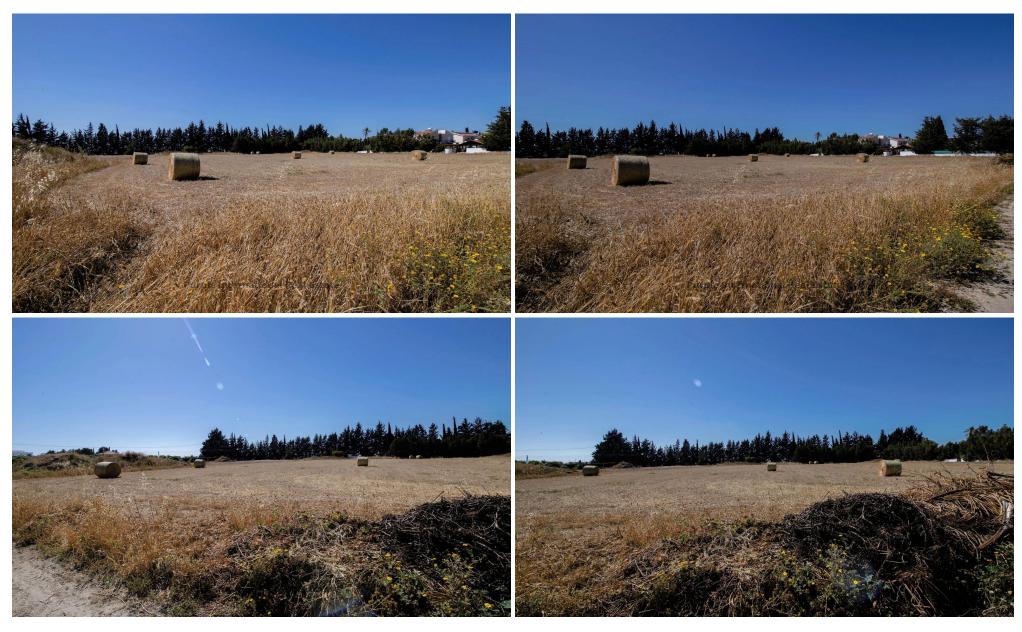

## 3,242m<sup>2</sup> Plot for Sale in Meneou, Larnaca District

The Plot of Land is located fronting the main road entering the village of Meneou from the Larnaca City direction.

The land comprises 3,242.00 sq. metres and is zoned as residential.

It has easy access to Larnaca Bay Beaches [Finikoudes, MacKenzie, and beaches to the west of Larnaca] all of which cater for a variety of water-sports.

The land has access, front and rear, via a main road at the front, and a seconda...