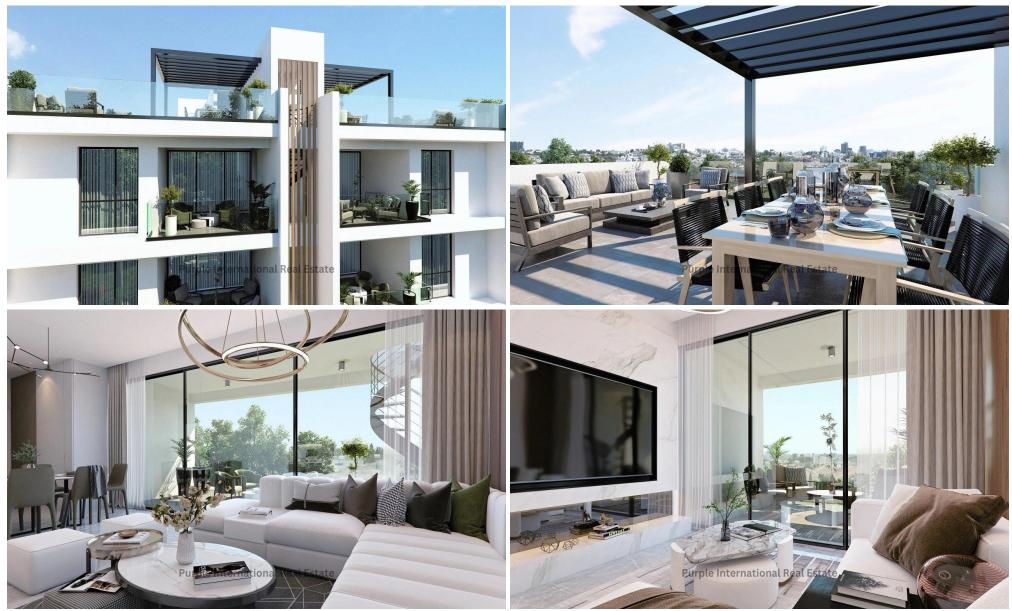

### **2** Bedroom Apartment for Sale in Larnaca District

Listing is for Two Bedroom Penthouse Apartment with Roof Terrace located on the Third and Fourth Floor.

This New Development is a contemporary residential project, comprising of 9 spacious and modern apartments and penthouses that are arranged over three floors.

Located in Krasa area, a quiet residential area of Larnaka near to all essential amenities, like supermarkets, schools, shops and the new Metropolis Mall.

The internal spaces of the apartments are meticulously planned to provide large and flexible open plan spaces that extend onto equally large covered verandas.