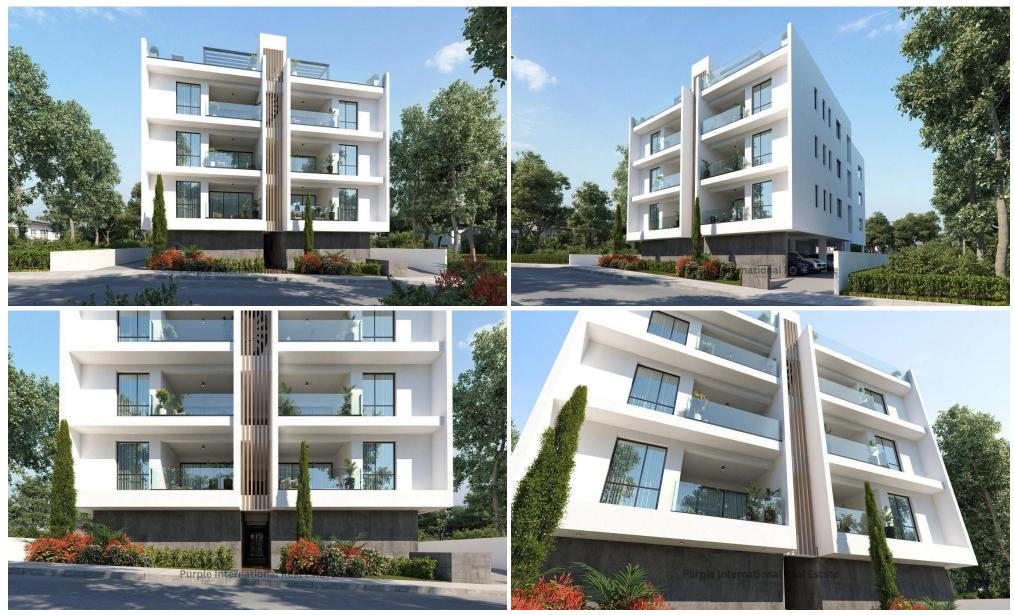

### **2** Bedroom Apartment for Sale in Larnaca District

Listing is for Two Bedroom Penthouse Apartment with Roof Terrace located on the Third and Fourth Floor.

This New Development is a contemporary residential project, comprising of 9 spacious and modern apartments and penthouses that are arranged over three floors.

The project consists of 9 units in total: 4 x Two-Bedroom Apartments on the 1st and 2nd Fl...

| Property Info                    |                      | Plot / Area I | nfo          | Additional info                                             |                                      |
|----------------------------------|----------------------|---------------|--------------|-------------------------------------------------------------|--------------------------------------|
| Covered Area<br>Air Conditioning | 80<br>All rooms, Yes | Parking       | Covered, Yes | Reference Number<br>Property type<br>Condition<br>Bathrooms | 13584<br>Apartment<br>Brand New<br>2 |
| Amenities                        | Location             |               |              |                                                             |                                      |
| Aug 18, 2025                     |                      |               | 1/7          |                                                             | https://index.cy/sal                 |