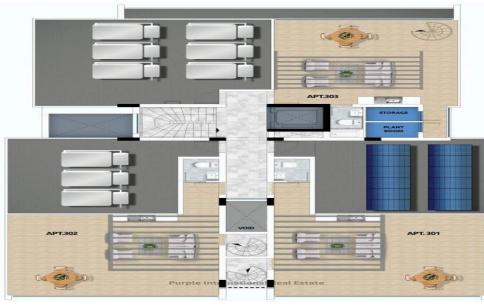

### **2** Bedroom Apartment for Sale in Larnaca District

Listing is for Two Bedroom Penthouse Apartment with Roof Terrace located on the Third and Fourth Floor.

This New Development is a contemporary residential project, comprising of 9 spacious and modern apartments and penthouses that are arranged over three floors.

The project consists of 9 units in total: 4 x Two-Bedroom Apartments on the 1st and 2nd Fl...

| Property Info                    |                      | Plot / Area I | nfo          | Additional info                                             |                                      |
|----------------------------------|----------------------|---------------|--------------|-------------------------------------------------------------|--------------------------------------|
| Covered Area<br>Air Conditioning | 80<br>All rooms, Yes | Parking       | Covered, Yes | Reference Number<br>Property type<br>Condition<br>Bathrooms | 13584<br>Apartment<br>Brand New<br>2 |
| Amenities                        | Location             |               |              |                                                             |                                      |
| Aug 18, 2025                     |                      |               | 1/7          |                                                             | https://index.cy/sal                 |