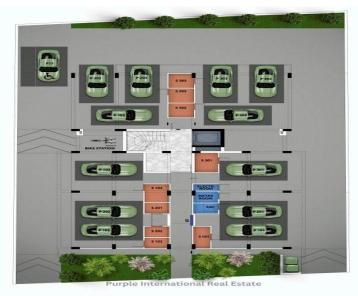

The project consists of 9 units in total: 4 x Two-Bedroom Apartments on the 1st and 2nd Fl...

| Property Info                    |                      | Plot / Area I | nfo          | Additional info                                             |                                      |
|----------------------------------|----------------------|---------------|--------------|-------------------------------------------------------------|--------------------------------------|
| Covered Area<br>Air Conditioning | 80<br>All rooms, Yes | Parking       | Covered, Yes | Reference Number<br>Property type<br>Condition<br>Bathrooms | 13584<br>Apartment<br>Brand New<br>2 |
| Amenities                        | Location             |               |              |                                                             |                                      |
| Aug 18, 2025                     |                      |               | 1/7          |                                                             | https://index.cy/sal                 |