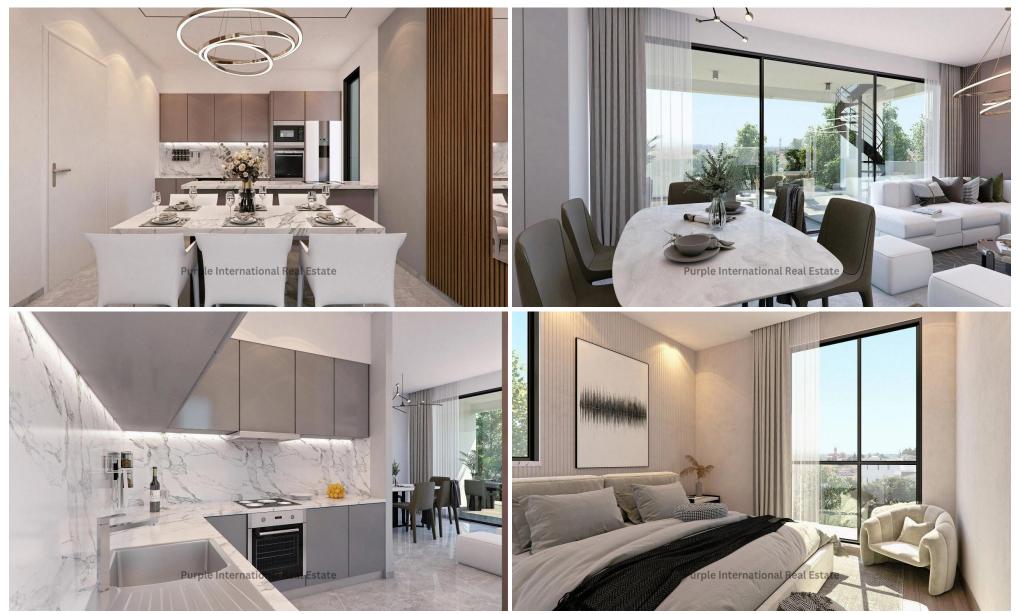

### **2** Bedroom Apartment for Sale in Larnaca District

Listing is for Two Bedroom Penthouse Apartment with Roof Terrace located on the Third and Fourth Floor.

This New Development is a contemporary residential project, comprising of 9 spacious and modern apartments and penthouses that are arranged over three floors.

Located in Krasa area, a quiet residential area of Larnaka near to all essential amenities, like supermarkets, schools, shops and the new Metropolis Mall.

The internal spaces of the apartments are meticulously planned to provide large and flexible open plan spaces that extend onto equally large covered verandas.