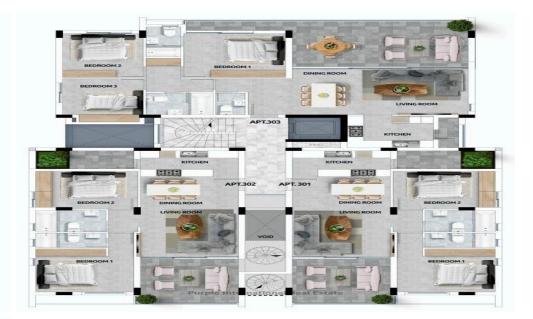

### **2** Bedroom Apartment for Sale in Larnaca District

Listing is for Two Bedroom Penthouse Apartment with Roof Terrace located on the Third and Fourth Floor.

This New Development is a contemporary residential project, comprising of 9 spacious and modern apartments and penthouses that are arranged over three floors.

The project consists of 9 units in total: 4 x Two-Bedroom Apartments on the 1st and 2nd Fl...

| Property Info                    |                      | Plot / Area I | nfo          | Additional info                                             |                                      |
|----------------------------------|----------------------|---------------|--------------|-------------------------------------------------------------|--------------------------------------|
| Covered Area<br>Air Conditioning | 80<br>All rooms, Yes | Parking       | Covered, Yes | Reference Number<br>Property type<br>Condition<br>Bathrooms | 13584<br>Apartment<br>Brand New<br>2 |
| Amenities                        | Location             |               |              |                                                             |                                      |
| Aug 18, 2025                     |                      |               | 1/7          |                                                             | https://index.cy/sal                 |