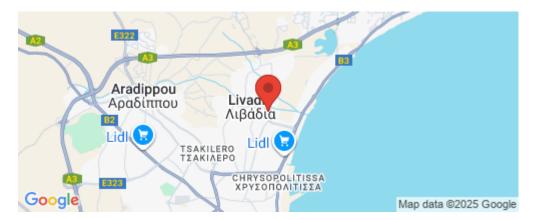

Amenities Location

Location: Livadia Larnakas

Coordinates: 34.947619043028 / 33.633651779899

Region: Larnaca

Price: €334 000 + VAT

VAT for this property is €16,700 or €63,460. VAT usually is 19%. If it is your first purchase of property, you can have VAT reduced to 5% for the first 150sq.m. of the property.