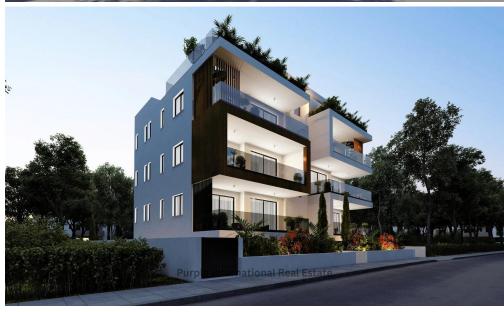

## 2 Bedroom Apartment for Sale in Livadia Larnakas, Larnaca District

Listing is for a Two Bedroom Penthouse Apartment with Roof Terrace.

This new apartment block is part of a modern residential cul-de-sac development and is located in an excellent area of the coastal town of Livadia. It is close to the sea, with easy access to Larnaca center, positioned in a quiet area that offers all amenities while at the same time giving the neighbourhood feeling to its residents.

A block of 6 two-bed apartments, the Project is a contemporaril...

| Property Info    |                | Plot / Area Info |              | Additional info  |                  |
|------------------|----------------|------------------|--------------|------------------|------------------|
|                  | 79             | Parking          |              | Reference Number | 13845            |
| Covered Area     |                |                  | Covered, Yes | Property type    | <b>Apartment</b> |
| Air Conditioning | All rooms, Yes |                  |              | Condition        | <b>Brand New</b> |
|                  |                |                  |              | Bathrooms        | 2                |