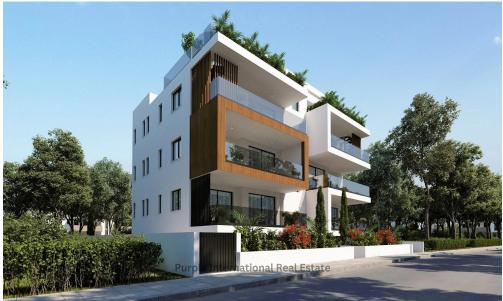

## 2 Bedroom Apartment for Sale in Livadia Larnakas, Larnaca District

Listing is for a Two Bedroom Penthouse Apartment with Roof Terrace.

This new apartment block is part of a modern residential cul-de-sac development and is located in an excellent area of the coastal town of Livadia. It is close to the sea, with easy access to Larnaca center, positioned in a quiet area that offers all amenities while at the same time giving the neighbourhood feeling to its residents.

A block of 6 two-bed apartments, the Project is a contemporaril...

| Property Info    |                | Plot / Area Info |              | Additional info  |                  |
|------------------|----------------|------------------|--------------|------------------|------------------|
|                  | 79             | Parking          |              | Reference Number | 13845            |
| Covered Area     |                |                  | Covered, Yes | Property type    | <b>Apartment</b> |
| Air Conditioning | All rooms, Yes |                  |              | Condition        | <b>Brand New</b> |
|                  |                |                  |              | Bathrooms        | 2                |