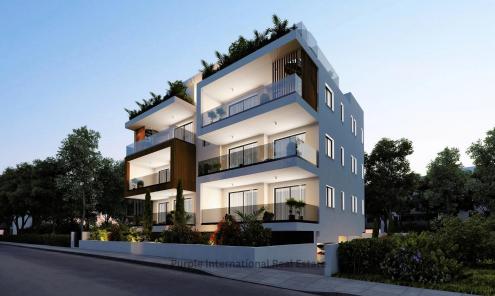

## 2 Bedroom Apartment for Sale in Livadia Larnakas, Larnaca District

Listing is for a Two Bedroom Penthouse Apartment with Roof Terrace.

This new apartment block is part of a modern residential cul-de-sac development and is located in an excellent area of the coastal town of Livadia. It is close to the sea, with easy access to Larnaca center, positioned in a quiet area that offers all amenities while at the same time giving the neighbourhood feeling to its residents.

A block of 6 two-bed apartments, the Project is a contemporaril...

| Property Info    |                | Plot / Area Info |              | Additional info  |                  |
|------------------|----------------|------------------|--------------|------------------|------------------|
|                  | 79             | Parking          |              | Reference Number | 13845            |
| Covered Area     |                |                  | Covered, Yes | Property type    | <b>Apartment</b> |
| Air Conditioning | All rooms, Yes |                  |              | Condition        | <b>Brand New</b> |
|                  |                |                  |              | Bathrooms        | 2                |