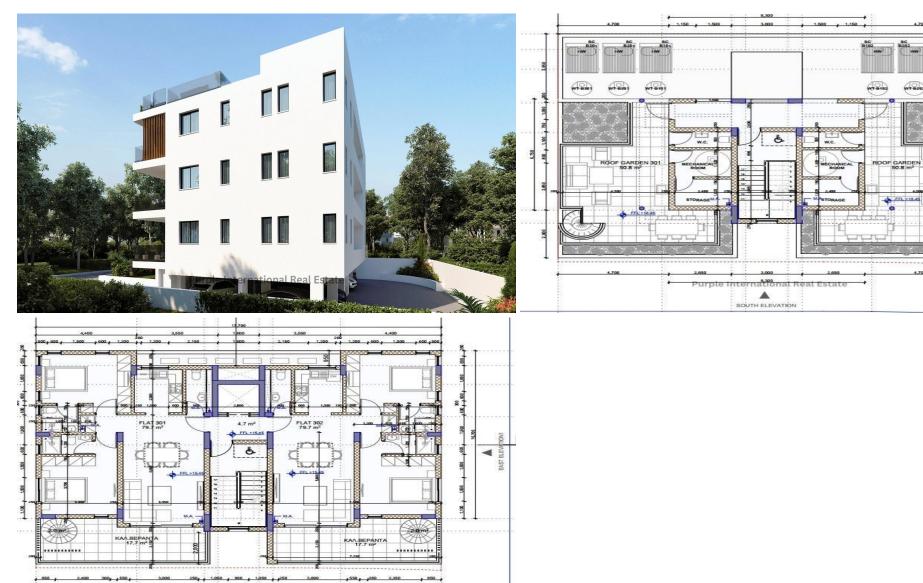

## 2 Bedroom Apartment for Sale in Livadia Larnakas, Larnaca District

Listing is for a Two Bedroom Penthouse Apartment with Roof Terrace.

This new apartment block is part of a modern residential cul-de-sac development and is located in an excellent area of the coastal town of Livadia. It is close to the sea, with easy access to Larnaca center, positioned in a quiet area that offers all amenities while at the same time giving the neighbourhood feeling to its residents.

A block of 6 two-bed apartments, the Project is a contemporaril...

| Property Info    |                | Plot / Area Info |              | Additional info  |                  |
|------------------|----------------|------------------|--------------|------------------|------------------|
|                  | 79             | Parking          |              | Reference Number | 13845            |
| Covered Area     |                |                  | Covered, Yes | Property type    | <b>Apartment</b> |
| Air Conditioning | All rooms, Yes |                  |              | Condition        | <b>Brand New</b> |
|                  |                |                  |              | Bathrooms        | 2                |