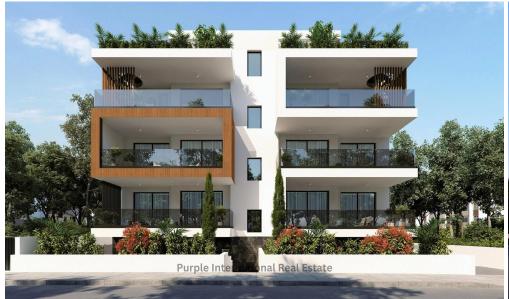

## 2 Bedroom Apartment for Sale in Livadia Larnakas, Larnaca District

Listing is for a Two Bedroom Penthouse Apartment with Roof Terrace.

This new apartment block is part of a modern residential cul-de-sac development and is located in an excellent area of the coastal town of Livadia. It is close to the sea, with easy access to Larnaca center, positioned in a quiet area that offers all amenities while at the same time giving the neighbourhood feeling to its residents.

A block of 6 two-bed apartments, the Project is a contemporaril...

| Property Info    |                | Plot / Area Info |              | Additional info  |                  |
|------------------|----------------|------------------|--------------|------------------|------------------|
|                  | 79             | Parking          |              | Reference Number | 13845            |
| Covered Area     |                |                  | Covered, Yes | Property type    | <b>Apartment</b> |
| Air Conditioning | All rooms, Yes |                  |              | Condition        | <b>Brand New</b> |
|                  |                |                  |              | Bathrooms        | 2                |