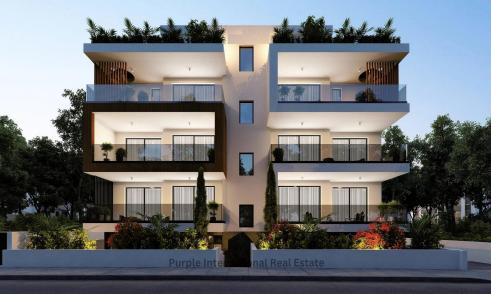

## 2 Bedroom Apartment for Sale in Livadia Larnakas, Larnaca District

Listing is for a Two Bedroom Penthouse Apartment with Roof Terrace.

This new apartment block is part of a modern residential cul-de-sac development and is located in an excellent area of the coastal town of Livadia. It is close to the sea, with easy access to Larnaca center, positioned in a quiet area that offers all amenities while at the same time giving the neighbourhood feeling to its residents.

A block of 6 two-bed apartments, the Project is a contemporaril...

| Property Info    |                | Plot / Area Info |              | Additional info  |                  |
|------------------|----------------|------------------|--------------|------------------|------------------|
|                  | 79             | Parking          |              | Reference Number | 13845            |
| Covered Area     |                |                  | Covered, Yes | Property type    | <b>Apartment</b> |
| Air Conditioning | All rooms, Yes |                  |              | Condition        | <b>Brand New</b> |
|                  |                |                  |              | Bathrooms        | 2                |