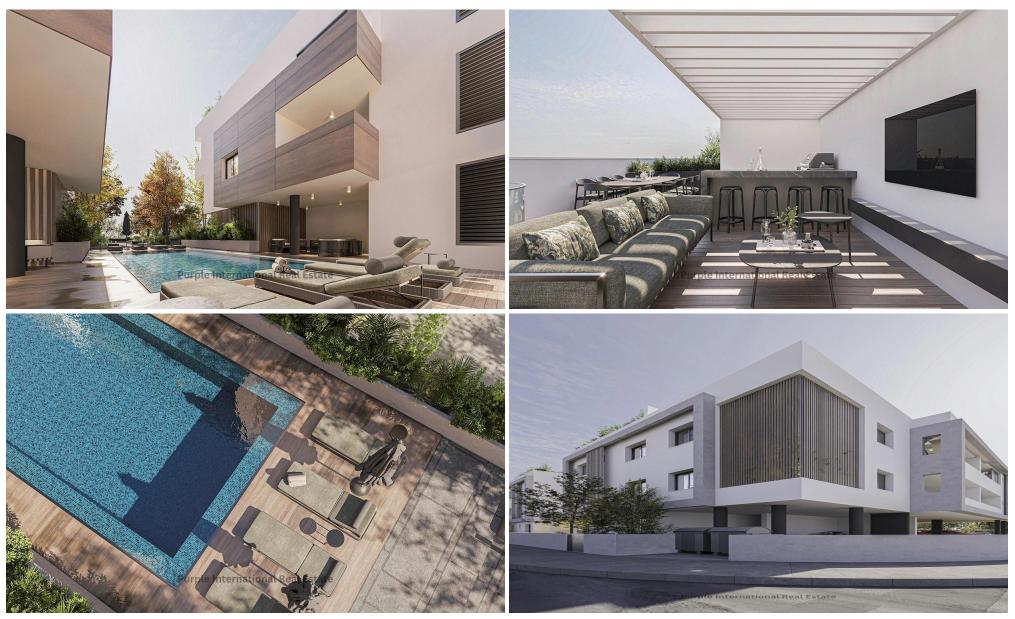

### 2 Bedroom Apartment for Sale in Livadia Larnakas, Larnaca District

Listing is for a Two Bedroom Penthouse Apartment with Roof Terrace.

An impressive residential complex that will contribute to the development of Livadia Area into one of the most desired residential areas of Larnaca.

It is perfectly located in a tranquil residential neighbourhood, surrounded by houses and villas and right next to a beautiful park and only 2km from the sea, it also provides easy access to the highway.

This contemporary project consists of 2 separate Blocks of luxurious buildings with 20 stylish apartments: 2 x Two-Bedroom Apartments on the ground floor (one in each Block), 6 x Two-Bedroom Apartments on the 1st Floor, 4 x One-Bedroom Apartments on the...