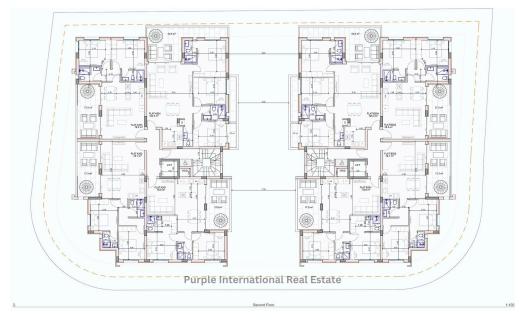

This contemporary project consists of 2 separate Blocks of luxurious buildings with 20 stylish apartments: 2 x Two-Bedroom Apartments on the ground floor (one in each Block), 6 x Two-Bedroom Apartments on the 1st Floor, 4 x One-Bedroom Apartments on the...