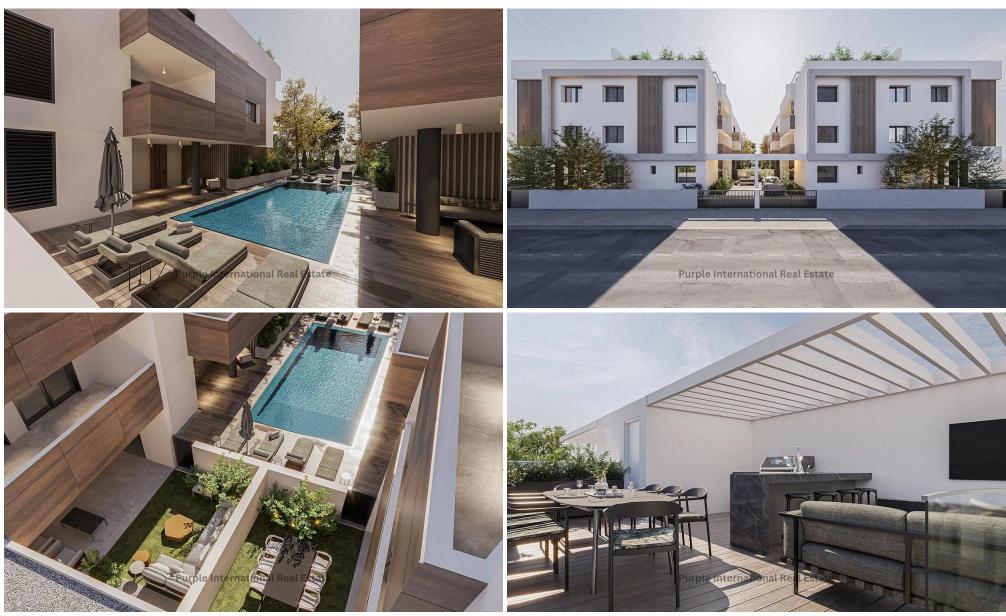

### 2 Bedroom Apartment for Sale in Livadia Larnakas, Larnaca District

Listing is for a Two Bedroom Penthouse Apartment with Roof Terrace.

An impressive residential complex that will contribute to the development of Livadia Area into one of the most desired residential areas of Larnaca.

It is perfectly located in a tranquil residential neighbourhood, surrounded by houses and villas and right next to a beautiful park and only 2km from the sea, it also provides easy access to the highway.

This contemporary project consists of 2 separate Blocks of luxurious buildings with 20 stylish apartments: 2 x Two-Bedroom Apartments on the ground floor (one in each Block), 6 x Two-Bedroom Apartments on the 1st Floor, 4 x One-Bedroom Apartments on the...